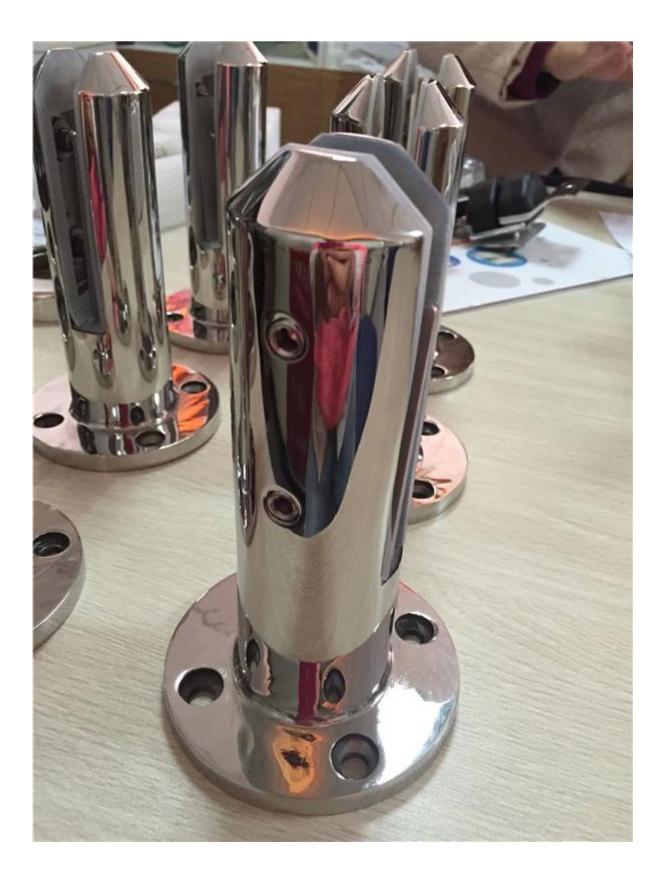

cheap price qualified <u>316 SS glass pool fencing stainless steel glass spigot base mount</u>

# Features for glass pool fencing stainless steel glass spigot base mount

- Round base mount stainless steel glass spigot
- model no. RBM-2
- material stainless steel 316
- brushed finish or mirror finish
- for 10mm -13.51mm thickness glass

# Photos for glass pool fencing stainless steel glass spigot base mount

 $\ensuremath{\texttt{\#}}$  Dimensions for glass pool fencing stainless steel glass spigot base mount

*#* Installation photos for glass pool fencing stainless steel glass