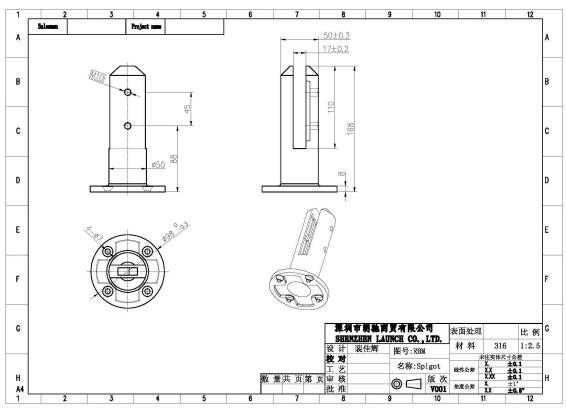

# Features for glass pool fencing stainless steel glass spigot base mount

- Round base mount stainless steel glass spigot
- model no. RBM-2
- material stainless steel 316
- brushed finish or mirror finish
- for 10mm -13.51mm thickness glass

# Photos for glass pool fencing stainless steel glass spigot base mount

 $\ensuremath{\texttt{\#}}$  Dimensions for glass pool fencing stainless steel glass spigot base mount

*#* Installation photos for glass pool fencing stainless steel glass