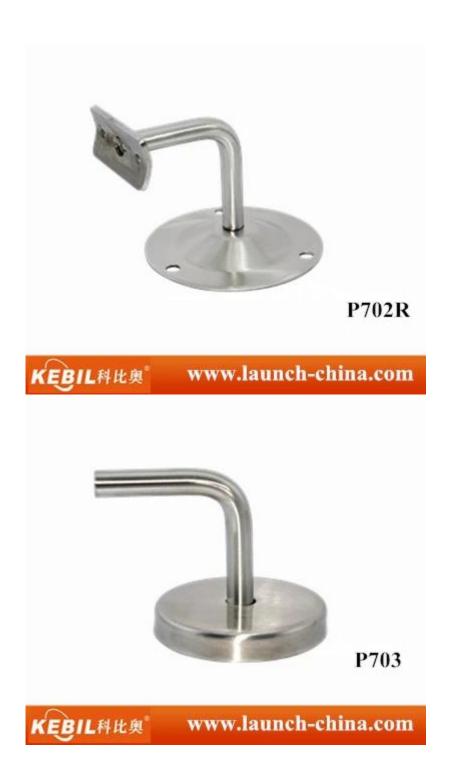

Handrail brackets are used to hold handrail, they can either be mounted on wall or glass panels.

The bracket top can either be screwed to handrail , or welded to handrail tubes .

Different models of handrail bracket available .