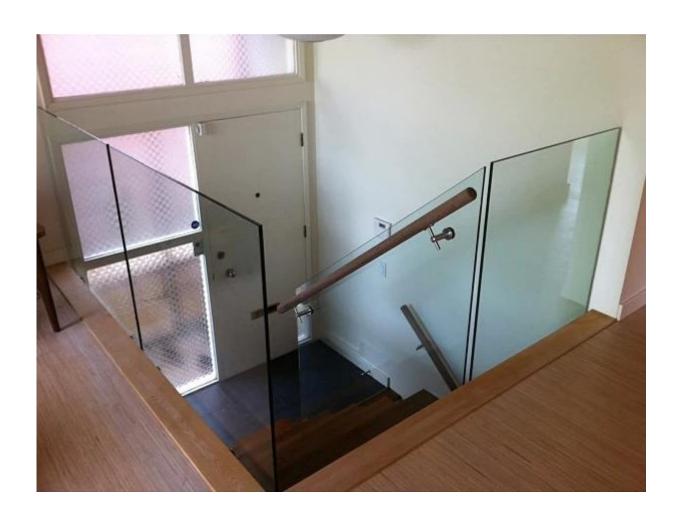

KEBIL科比與<sup>®</sup>

www.launch-china.com

MOQ: 10 pcs

Sample: sample is available to check quality. Customer needs to pay for both sample cost and delivery.

Installation photo for handrail brackets :

Glass mounting handrail bracket for indoor staircase