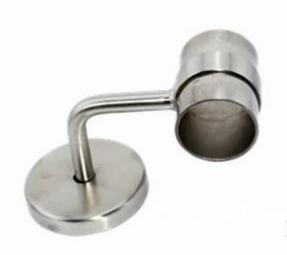

Handrail brackets are used to hold handrail, they can either be mounted on wall or glass panels.

The bracket top can either be screwed to handrail , or welded to handrail tubes .

Different models of handrail bracket available .