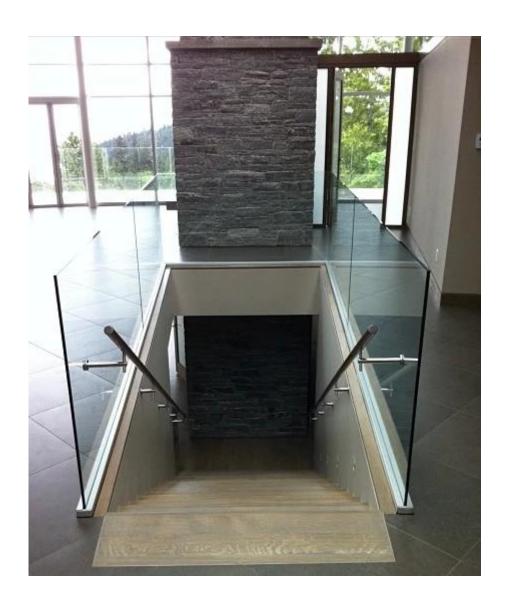

KEBIL科比與<sup>®</sup>

www.launch-china.com

MOQ: 10 pcs

Sample: sample is available to check quality. Customer needs to pay for both sample cost and delivery.

Installation photo for handrail brackets :

Glass mounting handrail bracket for indoor staircase