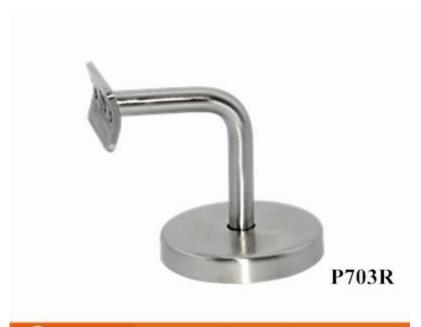

Handrail brackets are used to hold handrail, they can either be mounted on wall or glass panels.

The bracket top can either be screwed to handrail , or welded to handrail tubes .

Different models of handrail bracket available .