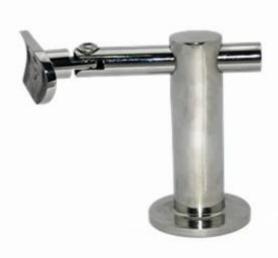

Handrail brackets are used to hold handrail, they can either be mounted on wall or glass panels.

The bracket top can either be screwed to handrail , or welded to handrail tubes .

Different models of handrail bracket available .

KEBIL科比與<sup>®</sup>

www.launch-china.com

P704

KEBIL科比與

www.launch-china.com

KEBIL科比與"

www.launch-china.com

P706