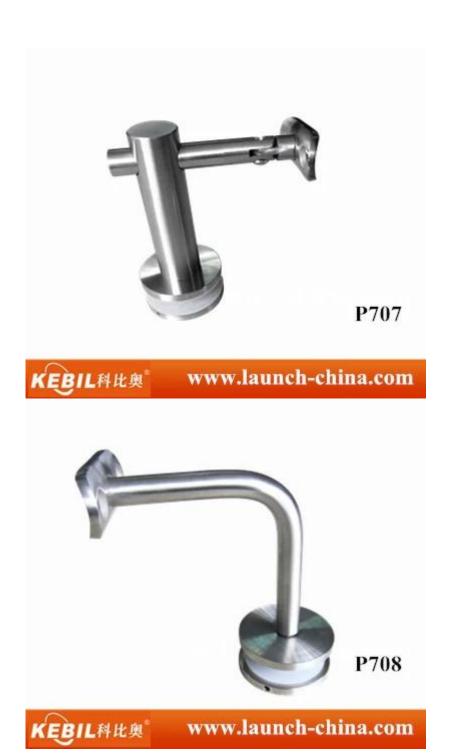

Handrail brackets are used to hold handrail, they can either be mounted on wall or glass panels.

The bracket top can either be screwed to handrail , or welded to handrail tubes .

Different models of handrail bracket available .

KEBIL科比與<sup>®</sup>

www.launch-china.com

P704

KEBIL科比與

www.launch-china.com

KEBIL科比與"

www.launch-china.com

P706