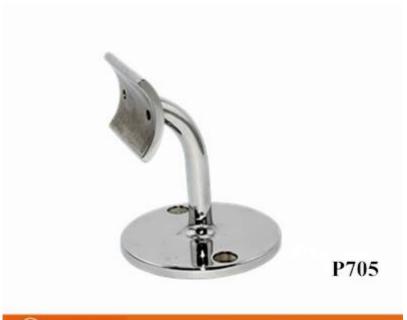

Handrail brackets are used to hold handrail, they can either be mounted on wall or glass panels.

The bracket top can either be screwed to handrail , or welded to handrail tubes .

Different models of handrail bracket available .

KEBIL科比與<sup>®</sup>

www.launch-china.com

P704

KEBIL科比與

www.launch-china.com

KEBIL科比與"

www.launch-china.com

P706