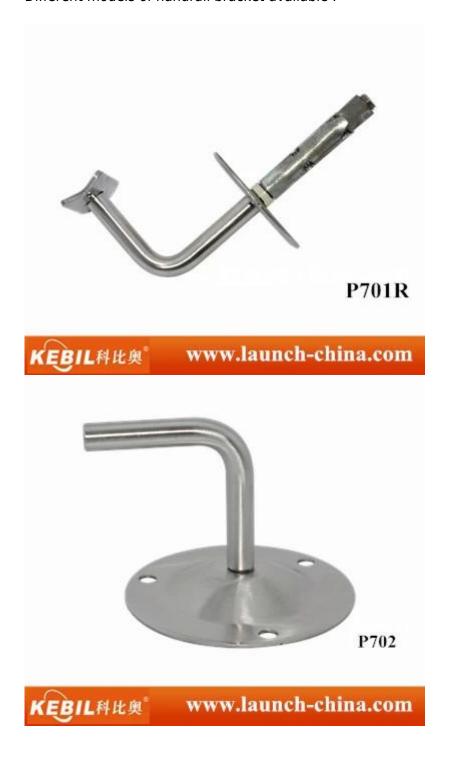

Handrail brackets are used to hold handrail, they can either be mounted on wall or glass panels.

The bracket top can either be screwed to handrail , or welded to handrail tubes .

Different models of handrail bracket available .