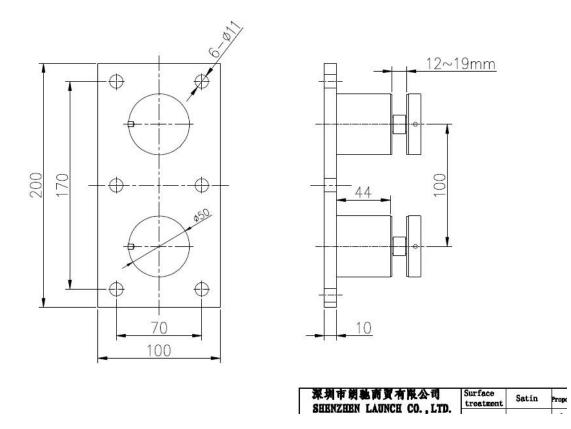

## SF-50T

Material: stainless steel 304/316; Satin brushed or mirror polished; Size: 100x200x10mm; Usage area: for staircase or balcony, indoor use or outdoor use; Glass thickness: 8mm to 19mm or customized thickness glass

## Accessories:

silicon rubber in middle normal screw for concrete mount lag screw for deck mount

Size drawing;

SF-50T is used for big size and heavy glass such as 12mm, 15mm, 19mm or more. It could be used at balcony, deck, staircase at indoor or outdoor.