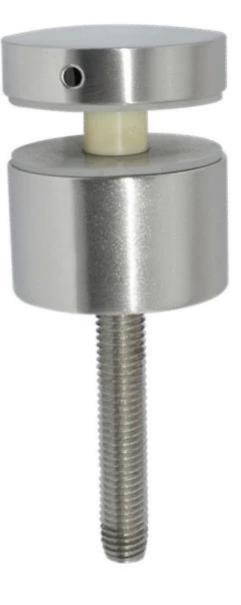

Project Frameless glass railing design

If your glass is not that big and heavy, our SF-50 will be a good choice, see details as below: **SF-50** 

Material: stainless steel 304/316;

Satin brushed or mirror polished;

Size: 50x30+50x12+M12x100 bolt;

Usage area: for staircase or balcony, indoor use or outdoor use;

Glass thickness: 8mm to 15mm or thicker glass;

## SF-50