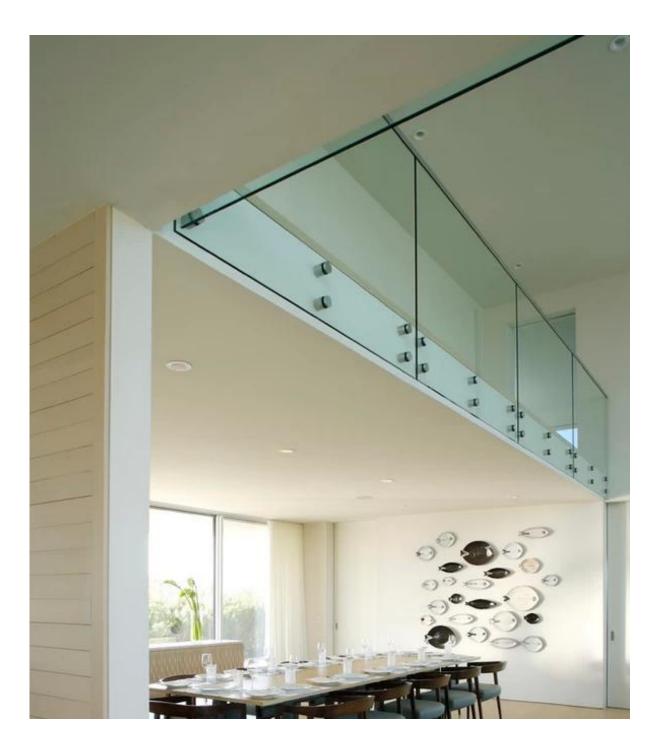

## Accessories:

silicon rubber in middle normal screw for concrete mount lag screw for deck mount

Size drawing;

SF-50T is used for big size and heavy glass such as 12mm, 15mm, 19mm or more. It could be used at balcony, deck, staircase at indoor or outdoor.

Project Frameless glass railing design

If your glass is not that big and heavy, our SF-50 will be a good choice, see details as below: **SF-50** 

Material: stainless steel 304/316;

Satin brushed or mirror polished;