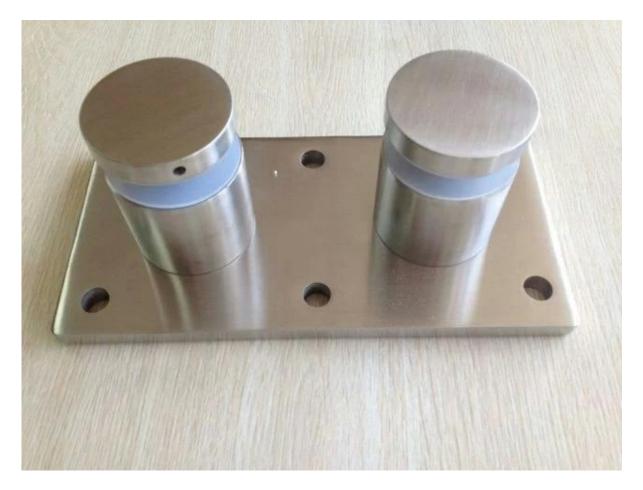

## glass rail standoff bracket with mounting plate

## SF-50T

Material: stainless steel 304/316; Satin brushed or mirror polished; Size: 100x200x10mm; Usage area: for staircase or balcony, indoor use or outdoor use; Glass thickness: 8mm to 19mm or customized thickness glass

## Accessories:

silicon rubber in middle normal screw for concrete mount lag screw for deck mount

Size drawing;

SF-50T is used for big size and heavy glass such as 12mm, 15mm, 19mm or more. It could be used at balcony, deck, staircase at indoor or outdoor.