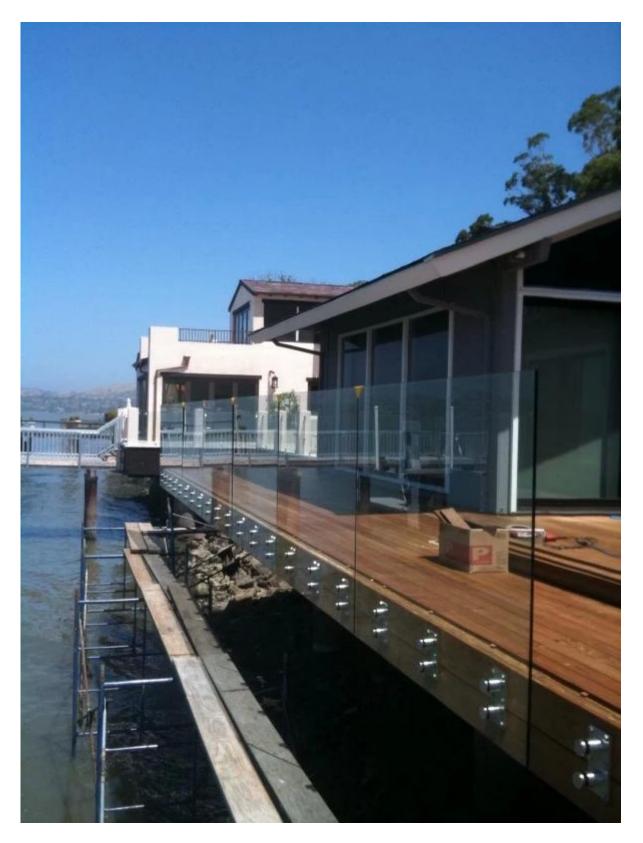

Project Frameless glass railing design

If your glass is not that big and heavy, our SF-50 will be a good choice, see details as below: **SF-50** 

Material: stainless steel 304/316;

Satin brushed or mirror polished;

## Accessories:

silicon rubber in middle normal screw for concrete mount lag screw for deck mount

Size drawing;

SF-50T is used for big size and heavy glass such as 12mm, 15mm, 19mm or more. It could be used at balcony, deck, staircase at indoor or outdoor.