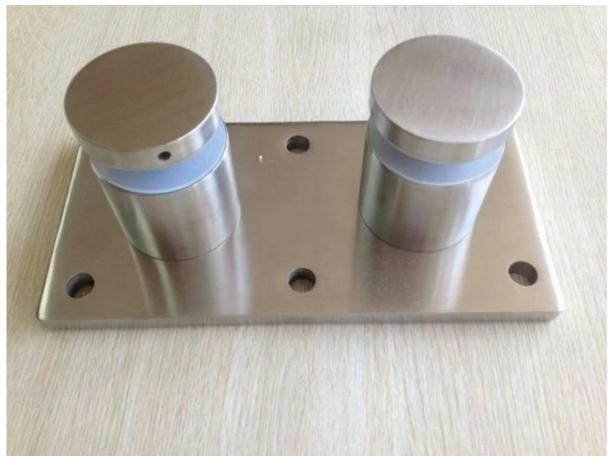

Here is the details for model SF-50T: Name: glass rail standoff with stainless steel plate Material: marine grade stainless steel 316 Finish: brushed or polished

Specifications as follows:

- 1. two pieces of standoffs with size 2''x3/8''(51x9.5mm) Nut -2''x1-3/4''(51x44mm) Base
- 2. four pieces of gasket with 1/16"(1.5mm) or 1/12"(2mm) thickness
- 3. two pieces of sleeves with 1/2"(12mm) or 5/8"(15mm) or 3/4"(19mm) OD (outer diameter)
- 4. one piece of stainless steel plate with size 8''x4''x3/8''(203x102x9.5mm)
- 5. six holes on plate drilled for 3/8"(9.5mm) bolts
- 6. to suit 1/2"(12mm) or 5/8"(15mm) or 3/4"(19mm) clear tempered glass
- 7. for wood application or steel application

HERE IS THE PICTURE OF MODEL SF-50T:

Here is the packaging photo of model SF-50T:

Here is the project photo for wood application after installation:

Thanks for your visting, Any neeeds or question, contact with me freely : Contact: Joey Lan Email: sales02@launch-china.cn . Skype: launch-02 . Mob/Wechat/WhatsApp: 86-18707054903 .