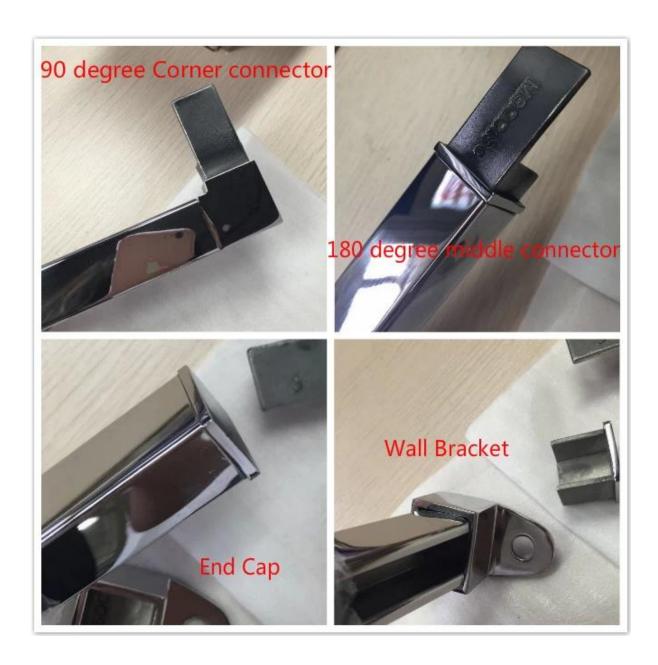

## 2. glass railing 20\*25mm square shape stainless steel top rails details:

## Square slot handrail series

glass railing 20\*25mm square shape stainless steel top rails photos,

3. glass railing 20\*25mm square shape stainless steel top rails project:

4. glass railing 20\*25mm square shape stainless steel top rails package: