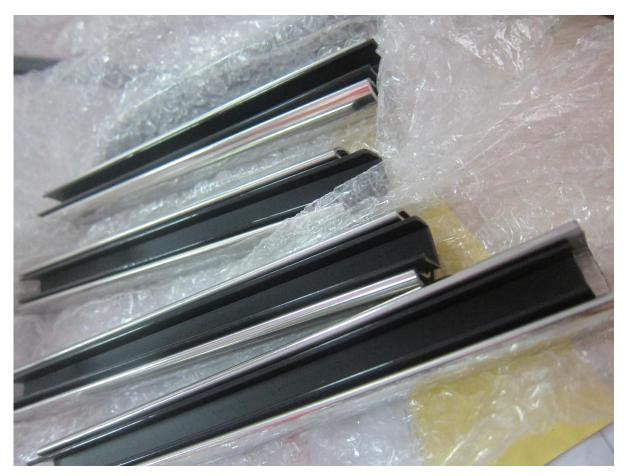

steel top rails 1. glass railing 20\*25mm square shape stainless steel top rails description,

Material: stainless steel 304/316/316L

Finish: Brushed or Mirror polished

For glass thickness: 8-13.52mm thickness

Dimension: Square shape, 25\*20mm, groove 14\*14mm,

5.8 meter per length, or as per your requirement cut into sections

## 2. glass railing 20\*25mm square shape stainless steel top rails details:





## Square slot handrail series

glass railing 20\*25mm square shape stainless steel top rails photos,







3. glass railing 20\*25mm square shape stainless steel top rails project:







4. glass railing 20\*25mm square shape stainless steel top rails package:



×

5. glass railing diameter 25.4mm round shape stainless steel top rails : javascript:void(0);/\*1469676973592\*/



Thanks for your visit, Any interested or needs, please contact with me freely:

Joey Lan

## **Shenzhen Launch Co., Ltd**

www.launch-china.com www.chinabalustrade.com

Email: sales02@launch-china.cn .

Skype: launch-02. Office: 86-755-86037559.

Add: B5-003, 5/F-Block 3, Yilida Building, No.1092 Nanshan Road, Nanshan District,

Shenzhen, china. Postal code 518054.