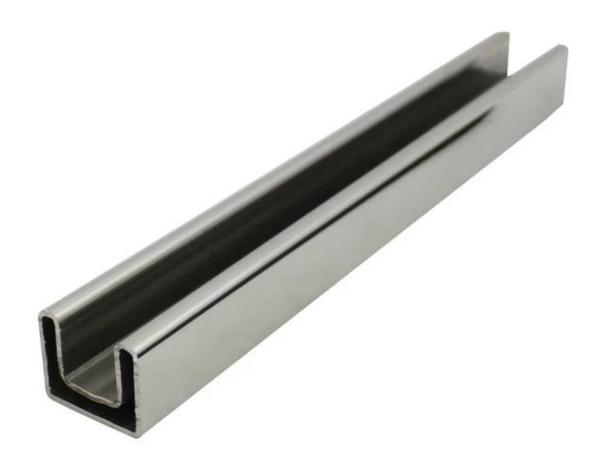

## glass railing 20\*25mm square shape stainless steel top rails 1. glass railing 20\*25mm square shape stainless steel top rails description,

Material: stainless steel 304/316/316L

Finish: Brushed or Mirror polished

For glass thickness: 8-13.52mm thickness

Dimension: Square shape, 25\*20mm, groove 14\*14mm,

5.8 meter per length, or as per your requirement cut into sections

## Square slot handrail series

glass railing 20\*25mm square shape stainless steel top rails photos,

3. glass railing 20\*25mm square shape stainless steel top rails project:

4. glass railing 20\*25mm square shape stainless steel top rails package: