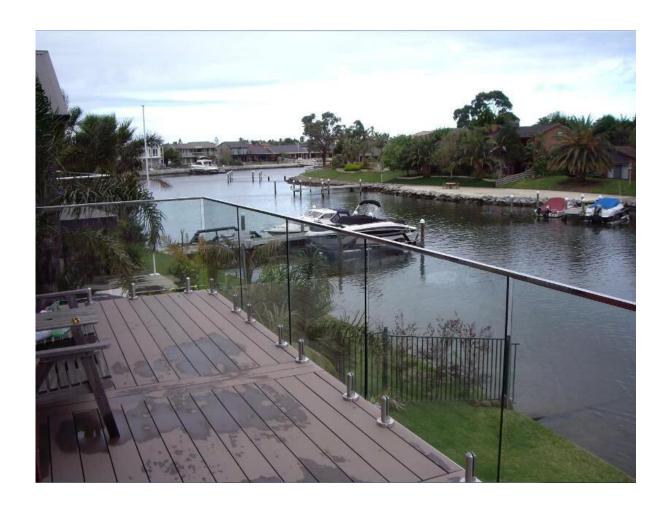

## Square slot handrail series

glass railing 20\*25mm square shape stainless steel top rails photos,

3. glass railing 20\*25mm square shape stainless steel top rails project:

4. glass railing 20\*25mm square shape stainless steel top rails package: