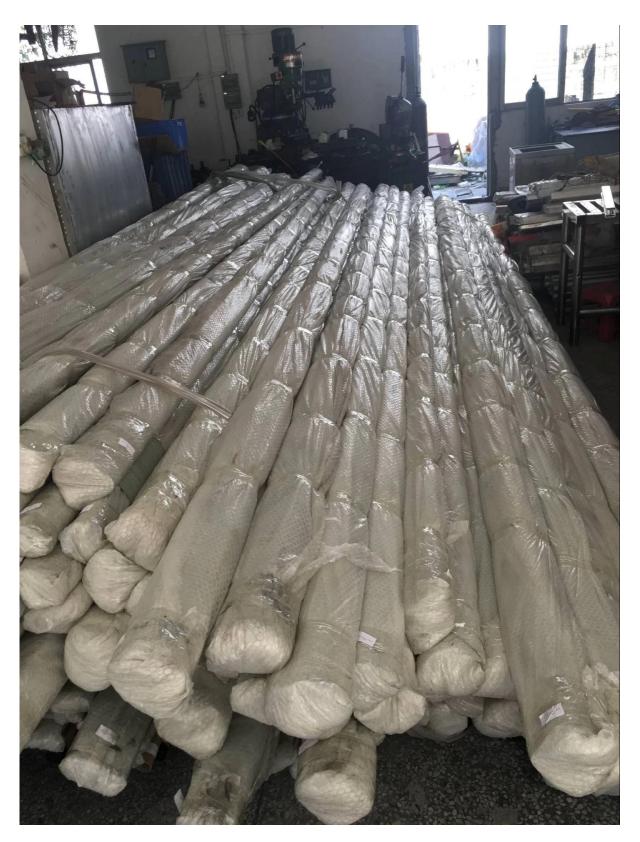

## Square slot handrail series

glass railing 20\*25mm square shape stainless steel top rails photos,

3. glass railing 20\*25mm square shape stainless steel top rails project:

4. glass railing 20\*25mm square shape stainless steel top rails package: