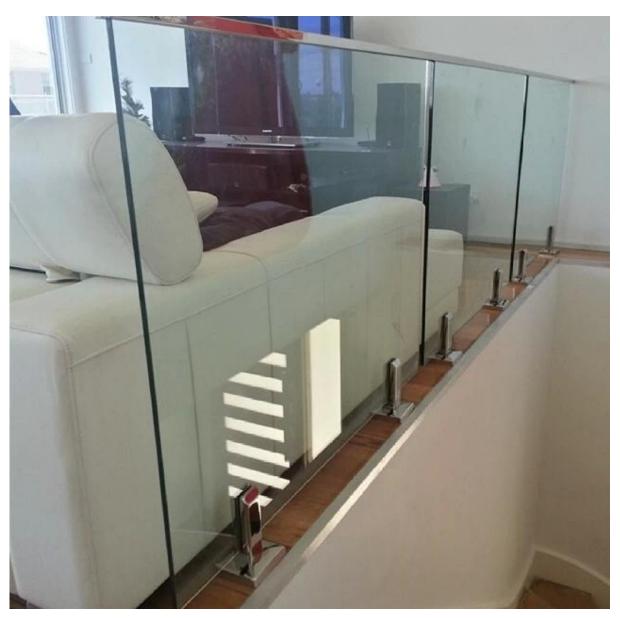

## Square slot handrail series

glass railing 20\*25mm square shape stainless steel top rails photos,

3. glass railing 20\*25mm square shape stainless steel top rails project:

4. glass railing 20\*25mm square shape stainless steel top rails package: