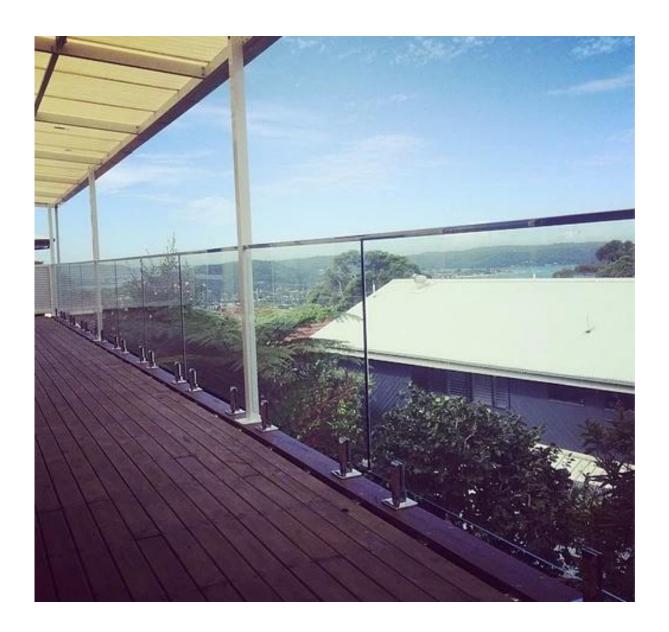

## Square slot handrail series

glass railing 20\*25mm square shape stainless steel top rails photos,

3. glass railing 20\*25mm square shape stainless steel top rails project:

4. glass railing 20\*25mm square shape stainless steel top rails package: