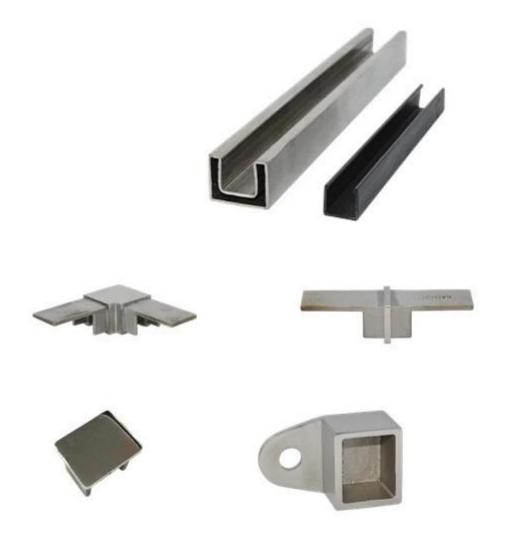

## 2. glass railing 20\*25mm square shape stainless steel top rails details:

## Square slot handrail series

glass railing 20\*25mm square shape stainless steel top rails photos,

3. glass railing 20\*25mm square shape stainless steel top rails project:

4. glass railing 20\*25mm square shape stainless steel top rails package: