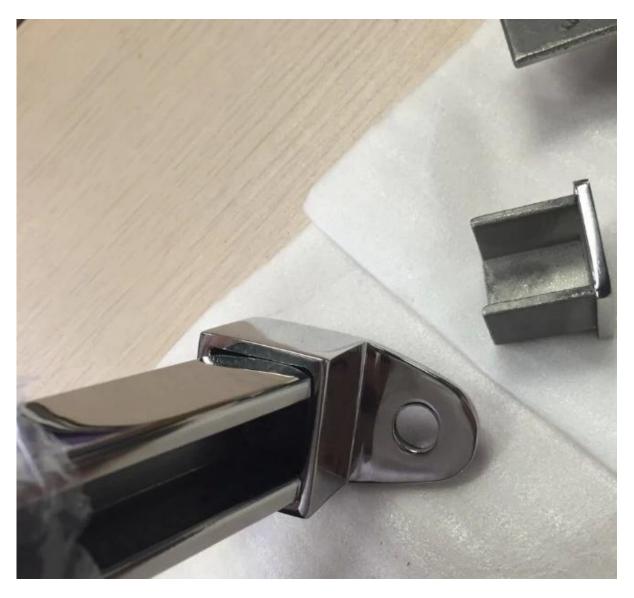

## glass railing 20\*25mm square shape stainless steel top rails 1. glass railing 20\*25mm square shape stainless steel top rails description,

Material: stainless steel 304/316/316L

Finish: Brushed or Mirror polished

For glass thickness: 8-13.52mm thickness

Dimension: Square shape, 25\*20mm, groove 14\*14mm,

5.8 meter per length, or as per your requirement cut into sections

## 2. glass railing 20\*25mm square shape stainless steel top rails details: