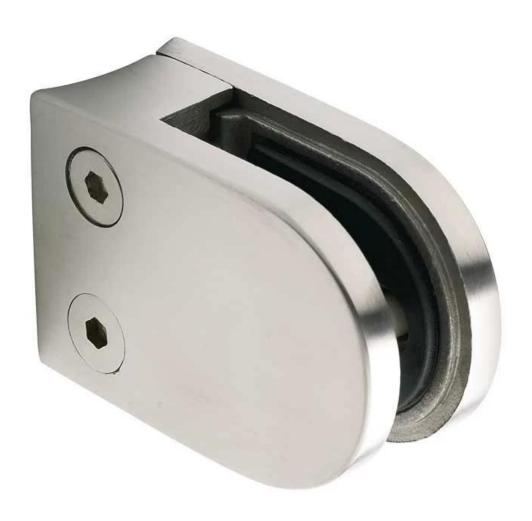

## Stainless Steel Polished Glass Clamp For 6-13.52 mm Thickness Glass

## **Product description:**

Material: Stainless steel 304/316
Finish: Satin or mirror polished
Glass thickness: 6 mm-13.52 mm