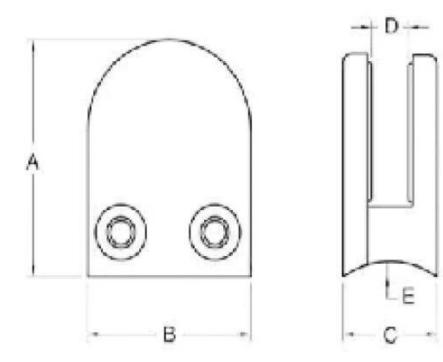

## **Drawing and dimension**

| Model No. | Α  | В  | С  | D  | E      |
|-----------|----|----|----|----|--------|
| G103      | 50 | 40 | 22 | 8  | 0      |
| G104      | 50 | 40 | 26 | 12 | 0      |
| G105      | 55 | 45 | 28 | 14 | 0      |
| G106      | 50 | 40 | 25 | 11 | 0      |
| G103R     | 52 | 40 | 22 | 8  | R-21.5 |
| G104R     | 52 | 40 | 26 | 12 | R-21.5 |
| G105R     | 58 | 45 | 28 | 14 | R-25.4 |
| G106R     | 52 | 40 | 25 | 11 | R-21.5 |