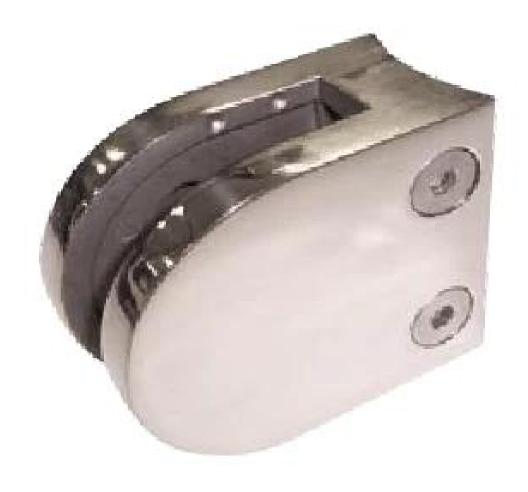

## Stainless Steel Polished Glass Clamp For 6-13.52 mm Thickness Glass

## **Product description:**

Material: Stainless steel 304/316
Finish: Satin or mirror polished
Glass thickness: 6 mm-13.52 mm