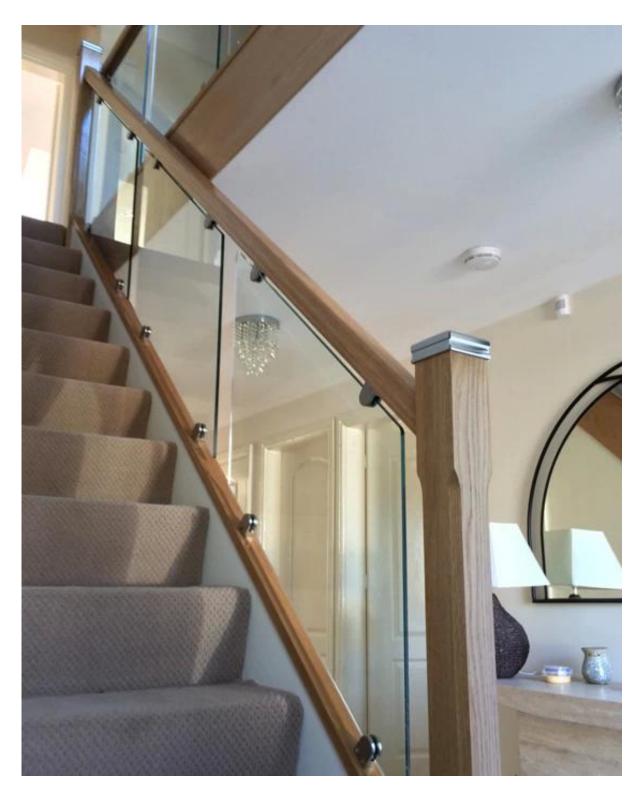

## Stainless Steel Polished Glass Clamp For 6-13.52 mm Thickness Glass

## **Product description:**

Material: Stainless steel 304/316
Finish: Satin or mirror polished
Glass thickness: 6 mm-13.52 mm