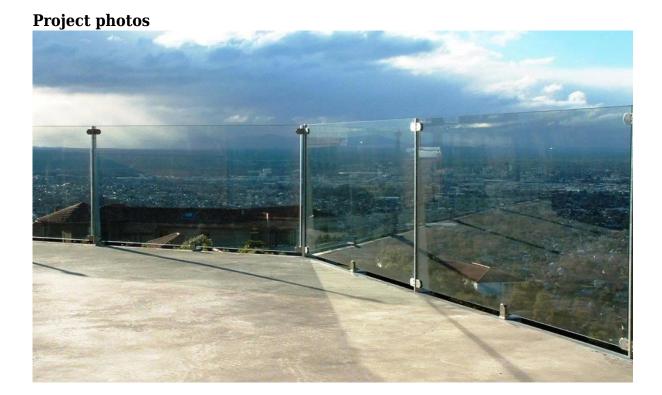

## Stainless Steel Polished Glass Clamp For 6-13.52 mm Thickness Glass

## **Product description:**

Material: Stainless steel 304/316
Finish: Satin or mirror polished
Glass thickness: 6 mm-13.52 mm

## **Drawing and dimension**



| Model No. | Α  | В  | С  | D  | E      |
|-----------|----|----|----|----|--------|
| G103      | 50 | 40 | 22 | 8  | 0      |
| G104      | 50 | 40 | 26 | 12 | 0      |
| G105      | 55 | 45 | 28 | 14 | 0      |
| G106      | 50 | 40 | 25 | 11 | 0      |
| G103R     | 52 | 40 | 22 | 8  | R-21.5 |
| G104R     | 52 | 40 | 26 | 12 | R-21.5 |
| G105R     | 58 | 45 | 28 | 14 | R-25.4 |
| G106R     | 52 | 40 | 25 | 11 | R-21.5 |

## **Products information**









Package details: 1 pc in a plastic bag, 10 PCs in a small box, 100 pieces of the box.



Need a quote or have any questions, please leave a message. Or contact me with the information below. will get back to you ASAP!