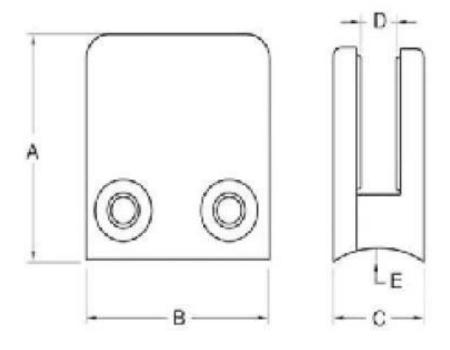

## Stainless Steel Polished Glass Clamp For 8-10mm Thickness Glass

**Product description:** 

- 1. Material: Stainless steel 304/316
- 2. Finish: Satin or mirror polished
- 3. Glass thickness: 8mm-10mm

Drawing and dimension

| Model No. | A  | В  | С  | D  | E      |
|-----------|----|----|----|----|--------|
| G102      | 44 | 44 | 25 | 11 | 0      |
| G102R     | 48 | 44 | 25 | 11 | R-21.5 |

**Products information** 