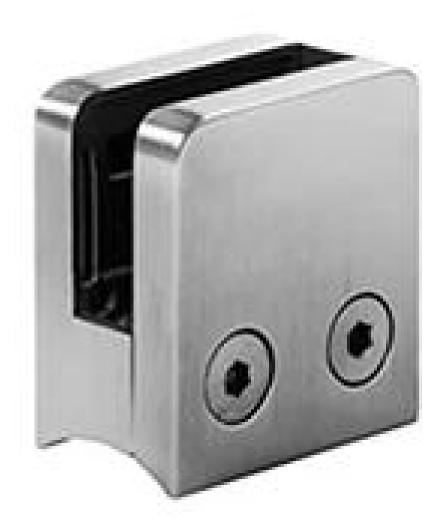

## Stainless Steel Polished Glass Clamp For 8-10mm Thickness Glass

**Product description:** 

- 1. Material: Stainless steel 304/316
- 2. Finish: Satin or mirror polished
- 3. Glass thickness: 8mm-10mm

Drawing and dimension