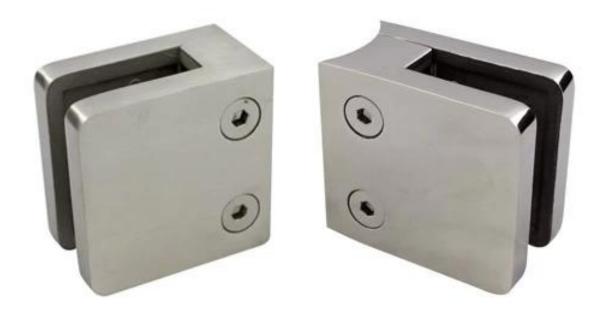

## Stainless Steel Polished Glass Clamp For 8-10mm Thickness Glass

**Product description:** 

- 1. Material: Stainless steel 304/316
- 2. Finish: Satin or mirror polished
- 3. Glass thickness: 8mm-10mm

Drawing and dimension