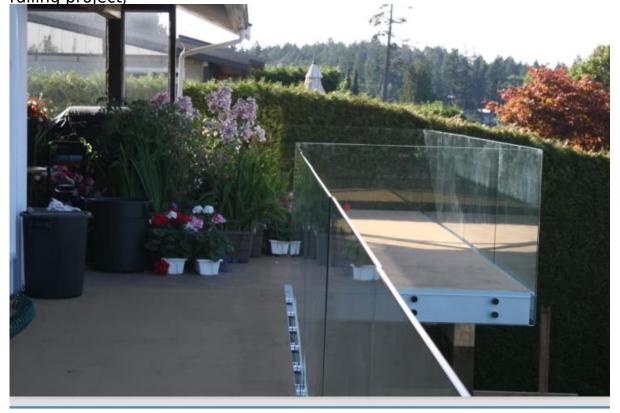

## 3. glass railing hardware stainless steel standoff bracket project for your reference:

Model No.SF-50 stainless steel standoff bracket for glass, outdoor balcony glass railing project,

glass railing hardware stainless steel standoff bracket outdoor deck glass railing project,