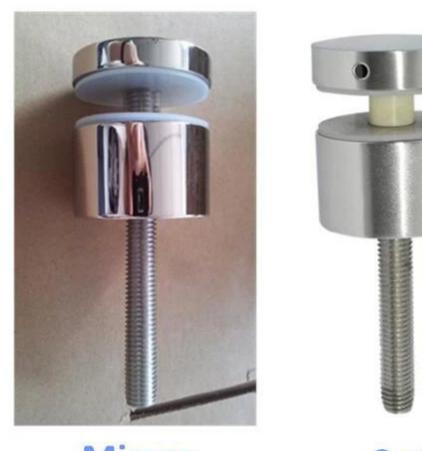

## 2. glass railing hardware stainless steel standoff bracket photo.

SF-50

Mirror

Satin