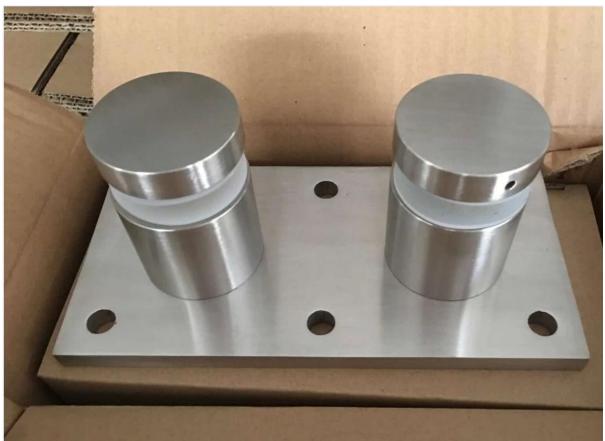

## 2. glass railing hardware stainless steel standoff bracket photo.

SF-50

Mirror

Satin