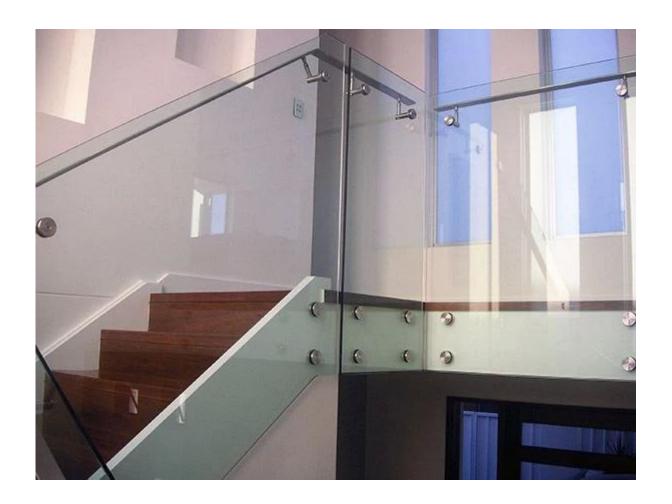

## 3. glass railing hardware stainless steel standoff bracket project for your reference:

Model No.SF-50 stainless steel standoff bracket for glass, outdoor balcony glass railing project,

glass railing hardware stainless steel standoff bracket outdoor deck glass railing project,

glass railing hardware stainless steel standoff bracket indoor staircase glass railing project,

4. glass railing hardware stainless steel standoff bracket Model No.SF-50T : javascript:void(0);/\*1469851036100\*/