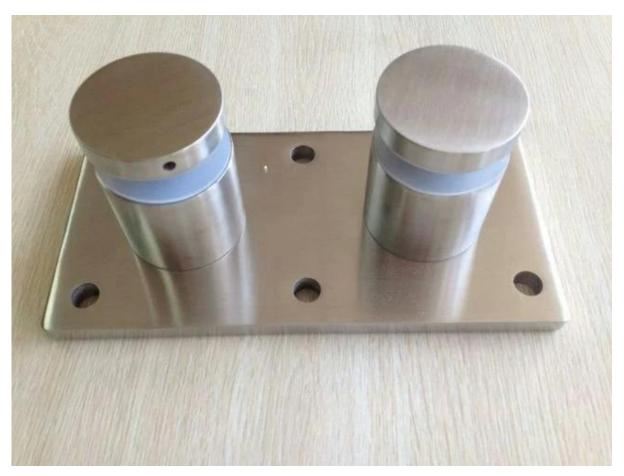

## 2. glass railing hardware stainless steel standoff bracket photo.

SF-50

Mirror

Satin