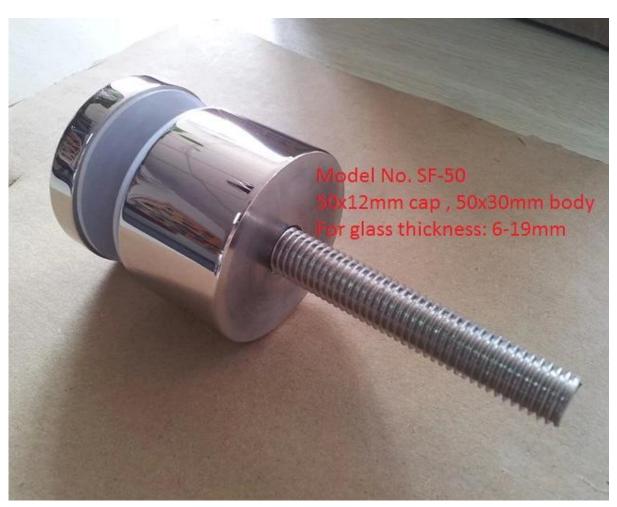

## 1. glass railing hardware stainless steel standoff bracket features:

- Material: Stainless steel 304/316
- Finish: Satin or mirror polished
- For glass thickness: 6-19mm thickness
- Solid, high quality, rubber gasket included
- Custom size available.
- Model No.SF-50: 50\*12mm cap , 50\*30mm body , M12\*120 bolt, mount to concrete / M12\*72 bolt, mount to wood .