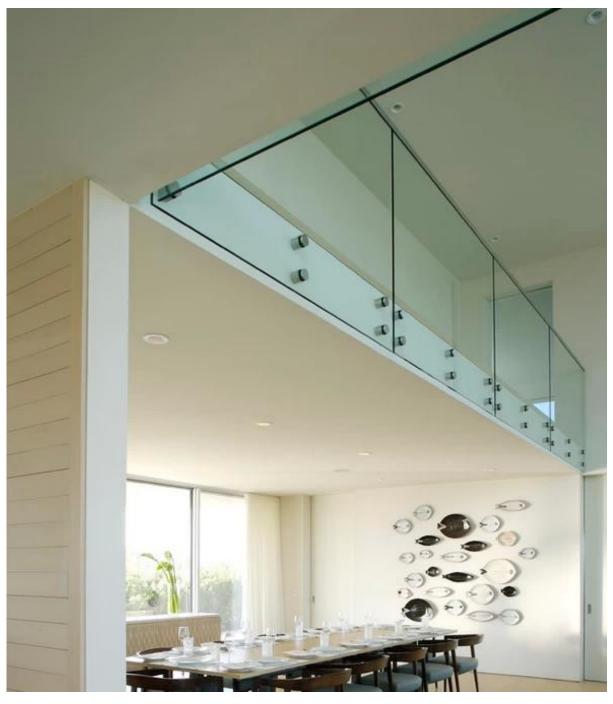

glass railing hardware stainless steel standoff bracket indoor staircase glass railing project,

4. glass railing hardware stainless steel standoff bracket Model No.SF-50T : javascript:void(0);/\*1469851036100\*/