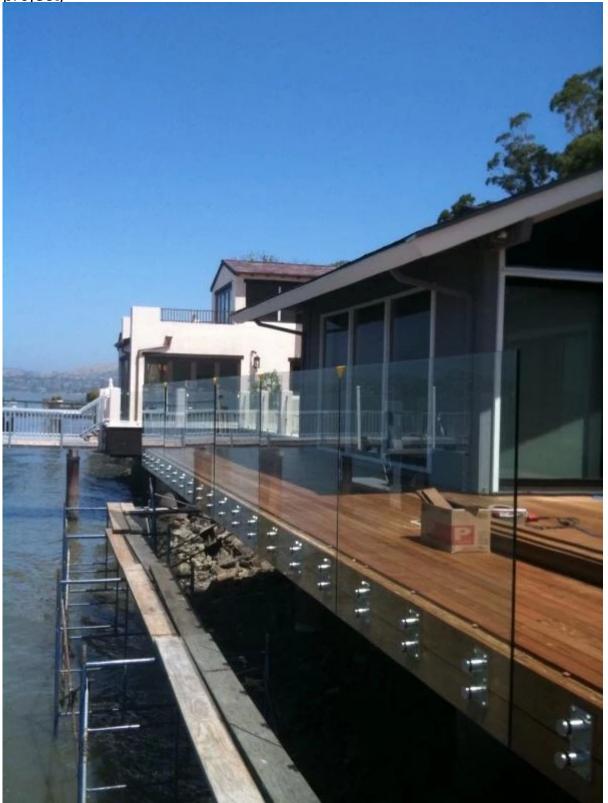

## 3. glass railing hardware stainless steel standoff bracket project for your reference:

Model No.SF-50 stainless steel standoff bracket for glass, outdoor balcony glass railing project,

glass railing hardware stainless steel standoff bracket outdoor deck glass railing project,

glass railing hardware stainless steel standoff bracket indoor staircase glass railing project,

4. glass railing hardware stainless steel standoff bracket Model No.SF-50T : javascript:void(0);/\*1469851036100\*/