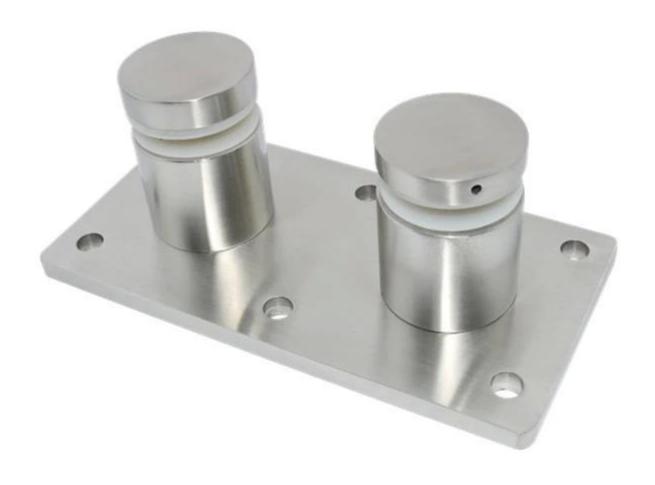

size: 50\*10mm cap, 50\*30mm body, M12\*120 bolt

SF-50

Model No.: SF-50T

material:stainless steel 304/316 finish: satin or mirror polished

size: 50\*10mm cap, 50\*30mm body mounting plate size: 200\*100\*10mm