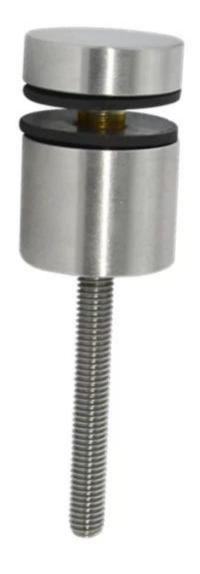

## glass railing holder stainless steel standoff

Model No.: SF-30

material: stainless steel 304/316 finish: satin or mirror polished

size: 30\*10mm cap, 30\*25mm body, M8\*100 bolt

SF-30

ModelNo.: SF-50

material: stainless steel 304/316 finish: satin or mirror polished