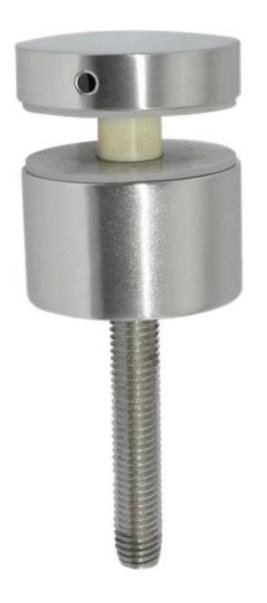

size: 50\*10mm cap, 50\*30mm body, M12\*120 bolt

SF-50

Model No.: SF-50T

material:stainless steel 304/316 finish: satin or mirror polished

size: 50\*10mm cap, 50\*30mm body mounting plate size: 200\*100\*10mm