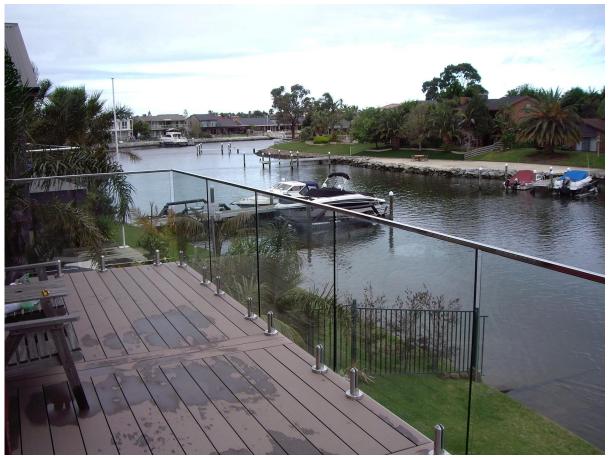

2). stainless steel handrail slot tube outdoor deck glass railings:

3). stainless steel handrail slot tube indoor glass railings:

5. Square base spigot:
Spigot: javascript:void(0);/\*1464243645885\*/

Thanks for your visit, Any interested or needs, please contact with me freely: