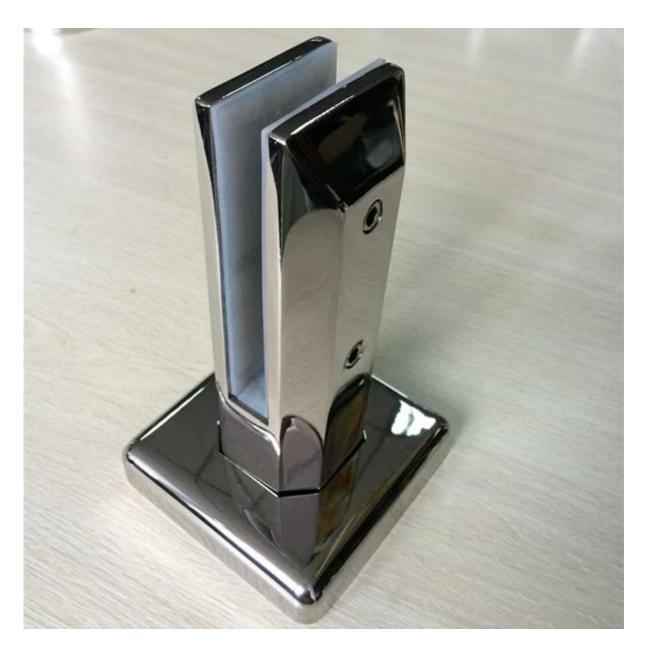

2). stainless steel handrail slot tube outdoor deck glass railings:

3). stainless steel handrail slot tube indoor glass railings:

5. Square base spigot:
Spigot: javascript:void(0);/\*1464243645885\*/

Thanks for your visit, Any interested or needs, please contact with me freely: