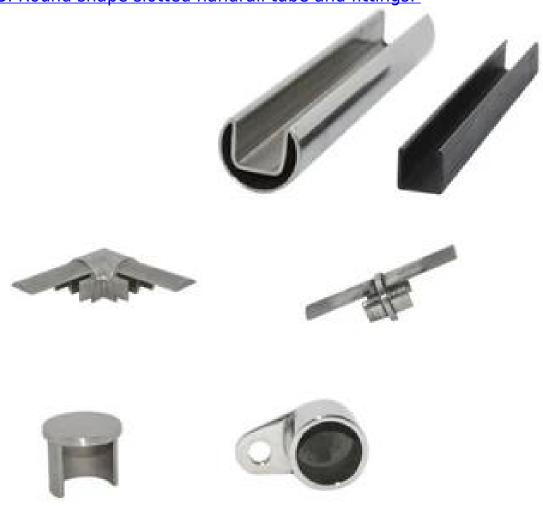

## Round slot handrail series

Round shape slotted handrail tube and fittings photo,

4. Slotted handrail tube project For your reference:1). Balcony railing designs stainless steel handrail slot tube project□