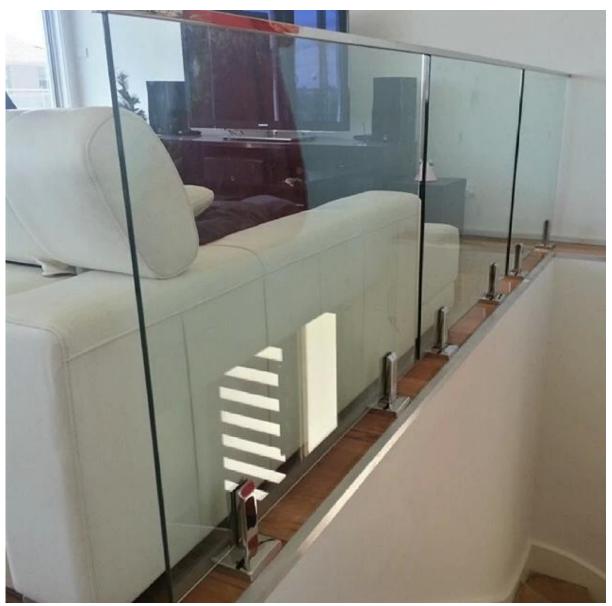

2). stainless steel handrail slot tube outdoor deck glass railings:

3). stainless steel handrail slot tube indoor glass railings:

5. Square base spigot:
Spigot: javascript:void(0);/\*1464243645885\*/

Thanks for your visit, Any interested or needs, please contact with me freely: