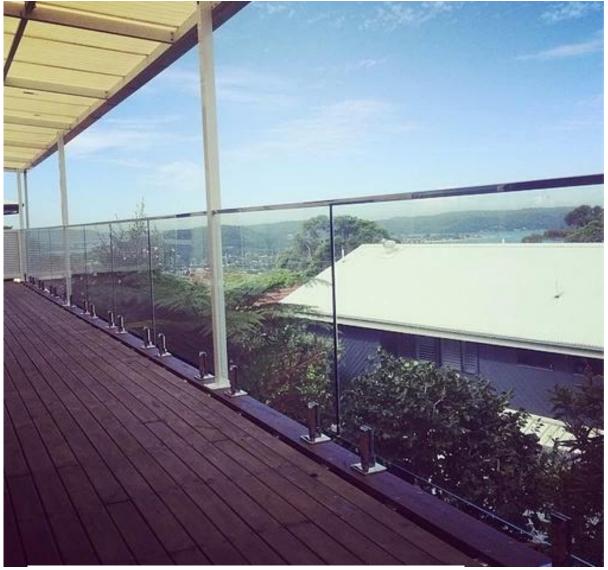

## Round slot handrail series

Round shape slotted handrail tube and fittings photo,

4. Slotted handrail tube project For your reference:1). Balcony railing designs stainless steel handrail slot tube project□

2). stainless steel handrail slot tube outdoor deck glass railings:

3). stainless steel handrail slot tube indoor glass railings:

5. Square base spigot:
Spigot: javascript:void(0);/\*1464243645885\*/

Thanks for your visit, Any interested or needs, please contact with me freely: