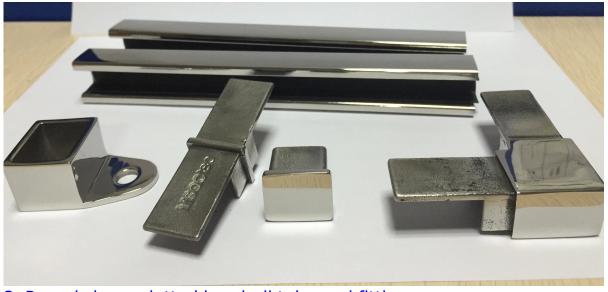

#### 1. Description,

- 1). Slotted channel mini top rail for frameless glass railing. It makes your railing more safe and elegant.
- 2). Rubber groove inside the channel to adjust the thickness of glass. No hole need in glass.
- 3). <u>Round channel outer diameter: 25.4mm</u>, inner rubber groove 14mm\*14mm. <u>Square channel outer size: 25mm\*20mm</u>, inner rubber groove 14mm\*14mm.
- 4). The channel length ia as per vour request, although for easier transport, the maximum length usually is 5.8m each piece.
- 2. Square ahape slotted handrail tube and fittings: