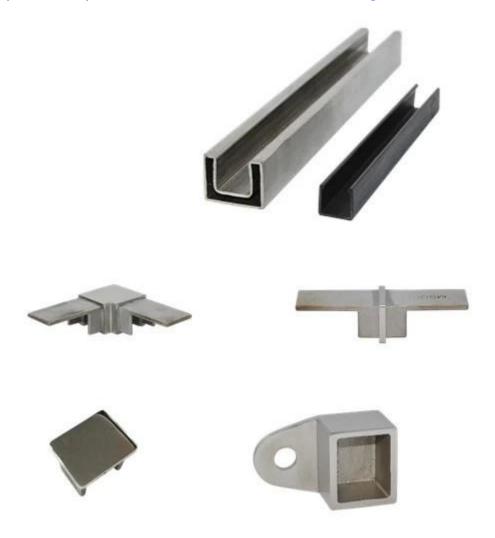

# Square slot handrail series

Square shape slotted handrail tube and fittings photo,

3. Round shape slotted handrail tube and fittings: