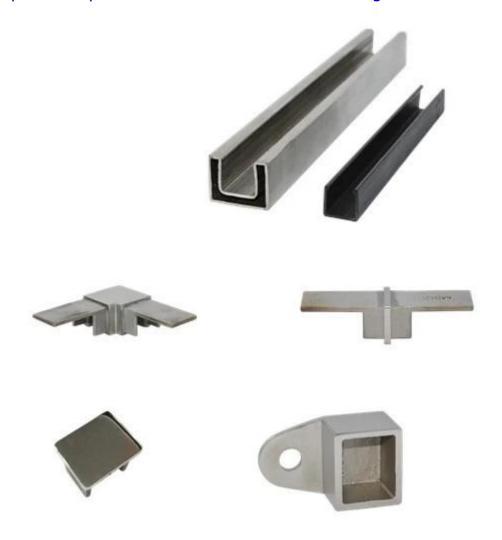

## glass railing stainless steel 316L slotted tube mini top rail handrail

- 1. stainless steel 316L slotted tube handrail description,
- 1). Slotted channel mini top rail for frameless glass railing. It makes your railing more safe and elegant.
- 2). Rubber groove inside the channel to adjust the thickness of glass. No hole need in glass.
- 3). Square channel outer size: 25mm\*20mm, inner groove 14mm\*14mm.
- 4). The channel length can as per vour request, although for easier transport, the maximum length usually is 5.8m each piece.
- 2. Square shape slotted handrail tube and fittings:

Square slot handrail series

3. stainless steel 316L slotted tube handrail project for your reference:

4. glass railing stainless steel 316L slotted tube mini top rail handrail packing for your reference: