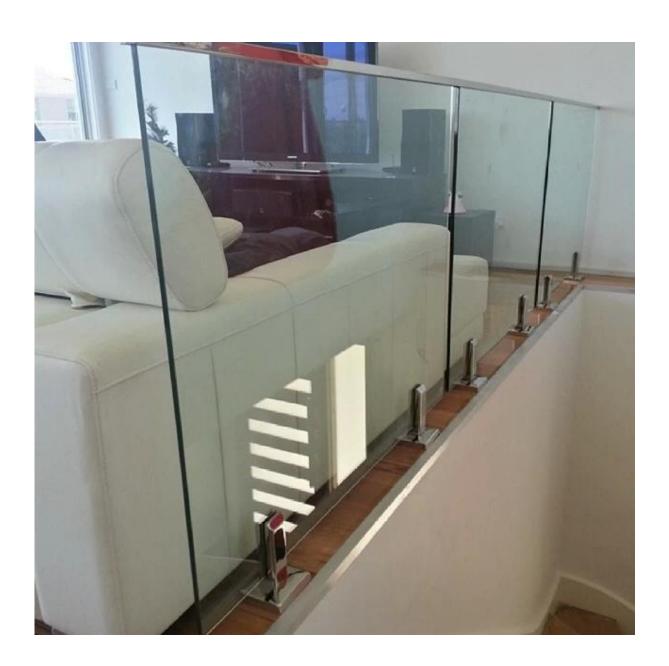

## glass railing stainless steel 316L slotted tube mini top rail handrail

- 1. stainless steel 316L slotted tube handrail description,
- 1). Slotted channel mini top rail for frameless glass railing. It makes your railing more safe and elegant.
- 2). Rubber groove inside the channel to adjust the thickness of glass. No hole need in glass.
- 3). Square channel outer size: 25mm\*20mm, inner groove 14mm\*14mm.
- 4). The channel length can as per vour request, although for easier transport, the maximum length usually is 5.8m each piece.
- 2. Square shape slotted handrail tube and fittings:

Square slot handrail series

3. stainless steel 316L slotted tube handrail project for your reference:

4. glass railing stainless steel 316L slotted tube mini top rail handrail packing for your reference: