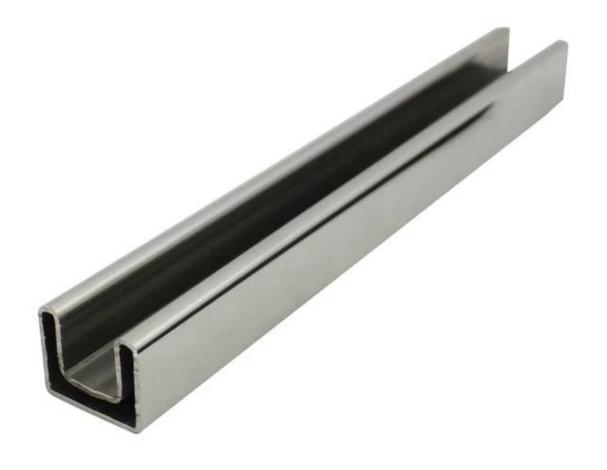

## glass railing stainless steel 316L slotted tube mini top rail handrail

- 1. stainless steel 316L slotted tube handrail description,
- 1). Slotted channel mini top rail for frameless glass railing. It makes your railing more safe and elegant.
- 2). Rubber groove inside the channel to adjust the thickness of glass. No hole need in glass.
- 3). Square channel outer size: 25mm\*20mm, inner groove 14mm\*14mm.
- 4). The channel length can as per vour request, although for easier transport, the maximum length usually is 5.8m each piece.
- 2. Square shape slotted handrail tube and fittings: