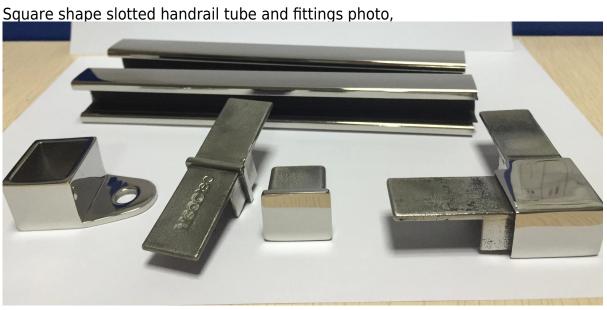

## glass railing stainless steel 316L slotted tube mini top rail handrail

- 1. stainless steel 316L slotted tube handrail description,
- 1). Slotted channel mini top rail for frameless glass railing. It makes your railing more safe and elegant.
- 2). Rubber groove inside the channel to adjust the thickness of glass. No hole need in glass.
- 3). Square channel outer size: 25mm\*20mm, inner groove 14mm\*14mm.
- 4). The channel length can as per vour request, although for easier transport, the maximum length usually is 5.8m each piece.
- 2. Square shape slotted handrail tube and fittings:

Square slot handrail series

3. stainless steel 316L slotted tube handrail project for your reference:

4. glass railing stainless steel 316L slotted tube mini top rail handrail packing for your reference: