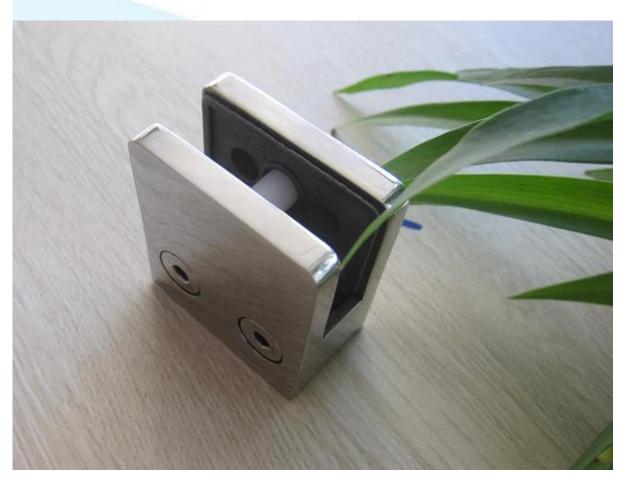

2. Square shape stainless steel fence post clamp list : javascript:void(0);/\*1465199197806\*/

For glass thickness: 8-10mm

| Model No.<br>G102 | A 44 | В  | С  | D<br>11 | <b>E</b> |
|-------------------|------|----|----|---------|----------|
|                   |      | 44 | 25 |         |          |
| G102R             | 48   | 44 | 25 | 11      | R-21.5   |