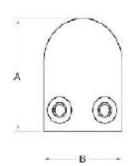

| Model No. | Α  | В  | С  | D  | E      |
|-----------|----|----|----|----|--------|
| G103      | 50 | 40 | 22 | 8  | 0      |
| G104      | 50 | 40 | 26 | 12 | 0      |
| G105      | 55 | 45 | 28 | 14 | 0      |
| G103R     | 52 | 40 | 22 | 8  | R-21.5 |
| G104R     | 52 | 40 | 26 | 12 | R-21.5 |
| G105R     | 58 | 45 | 28 | 14 | R-25.4 |