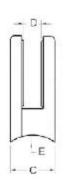

| Model No. | Α  | В  | С  | D  | E      |
|-----------|----|----|----|----|--------|
| G103      | 50 | 40 | 22 | 8  | 0      |
| G104      | 50 | 40 | 26 | 12 | 0      |
| G105      | 55 | 45 | 28 | 14 | 0      |
| G103R     | 52 | 40 | 22 | 8  | R-21.5 |
| G104R     | 52 | 40 | 26 | 12 | R-21.5 |
| G105R     | 58 | 45 | 28 | 14 | R-25.4 |