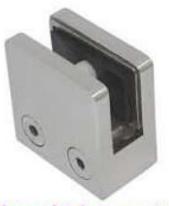

Model No.: G102, G103, G104, G105 and G106 etc. 1. Round shape stainless steel fence post clamp list:

http://www.chinabalustrade.com

| Material            | Stainless steel 304/ 316 |
|---------------------|--------------------------|
| Finish              | Satin / mirror polished  |
| For glass thickness | 6mm -13.52mm             |

| Model No. | Α  | В  | С  | D  | E      |
|-----------|----|----|----|----|--------|
| G103      | 50 | 40 | 22 | 8  | 0      |
| G104      | 50 | 40 | 26 | 12 | 0      |
| G105      | 55 | 45 | 28 | 14 | 0      |
| G103R     | 52 | 40 | 22 | 8  | R-21.5 |
| G104R     | 52 | 40 | 26 | 12 | R-21.5 |
| G105R     | 58 | 45 | 28 | 14 | R-25.4 |