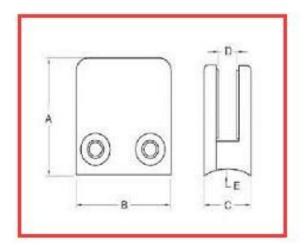

| Model No. | Α  | В  | С  | D  | E      |
|-----------|----|----|----|----|--------|
| G103      | 50 | 40 | 22 | 8  | 0      |
| G104      | 50 | 40 | 26 | 12 | 0      |
| G105      | 55 | 45 | 28 | 14 | 0      |
| G103R     | 52 | 40 | 22 | 8  | R-21.5 |
| G104R     | 52 | 40 | 26 | 12 | R-21.5 |
| G105R     | 58 | 45 | 28 | 14 | R-25.4 |

2. Square shape stainless steel fence post clamp list : javascript:void(0);/\*1465199197806\*/

For glass thickness: 8-10mm

| Model No.<br>G102 | A 44 | В  | С  | D<br>11 | <b>E</b> |
|-------------------|------|----|----|---------|----------|
|                   |      | 44 | 25 |         |          |
| G102R             | 48   | 44 | 25 | 11      | R-21.5   |