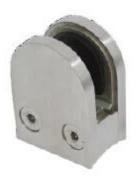

## glass railing stainless steel fence post clamp made in china

Glass railing stainless steel fence post clamp specification :

Material: Stainless steel 304/316;

For glass thickness: 8-12mm; Finish: Satin or mirror polished.

Model No.: G102, G103, G104, G105 and G106 etc. 1. Round shape stainless steel fence post clamp list:

http://www.chinabalustrade.com

| Material            | Stainless steel 304/ 316 |
|---------------------|--------------------------|
| Finish              | Satin / mirror polished  |
| For glass thickness | 6mm -13.52mm             |