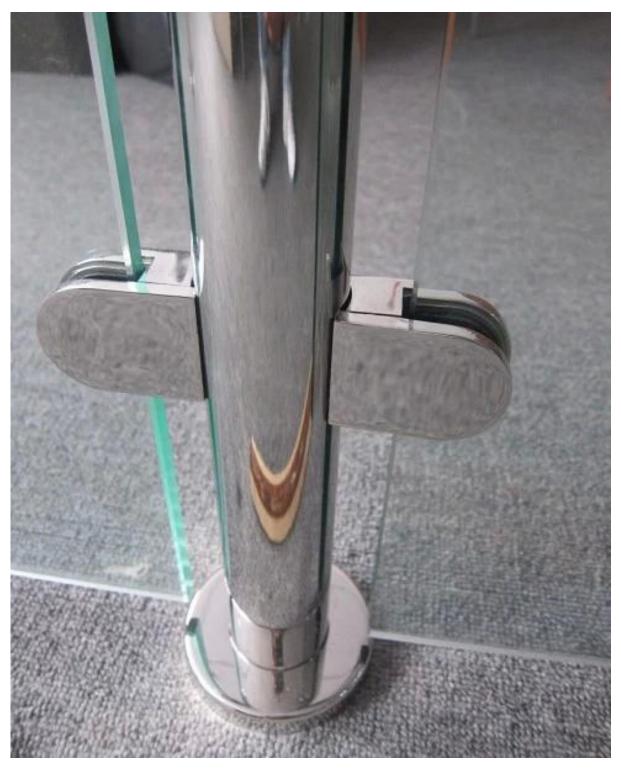

## glass railing stainless steel fence post clamp made in china

Glass railing stainless steel fence post clamp specification :

Material: Stainless steel 304/316;

For glass thickness: 8-12mm; Finish: Satin or mirror polished.

Model No.: G102, G103, G104, G105 and G106 etc. 1. Round shape stainless steel fence post clamp list:

http://www.chinabalustrade.com

| Material            | Stainless steel 304/ 316 |
|---------------------|--------------------------|
| Finish              | Satin / mirror polished  |
| For glass thickness | 6mm -13.52mm             |