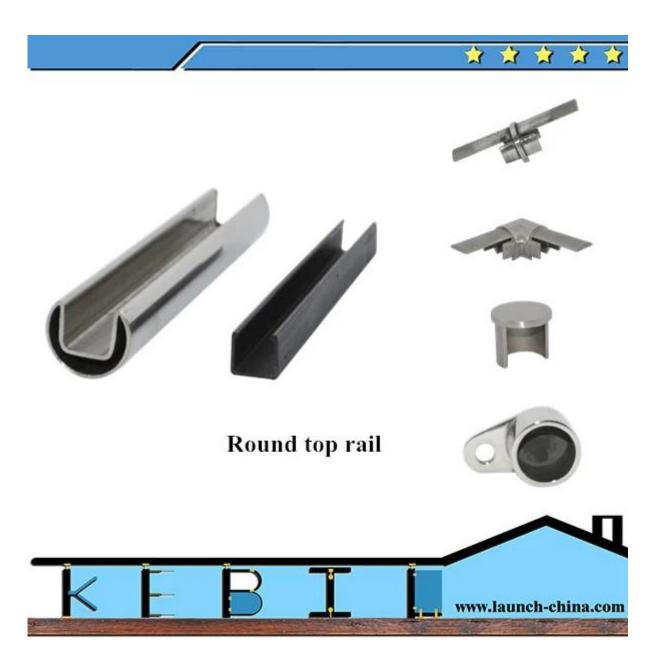

## glass railing stainless steel handrail

round top rail

dimension: dia 25.4mm, groove 14\*14mm, 5.8 meter per length rail fittings: 180 degree connector, 90 degree connector, wall to rail

connector, end cap

for glass thickness: 12mm

square top rail

dimension: 25\*20mm, groove 14\*14mm, 5.8 meter per length

rail fittings: 180 degree connector, 90 degree connector, wall to rail

connector, end cap

for glass thickness: 12mm