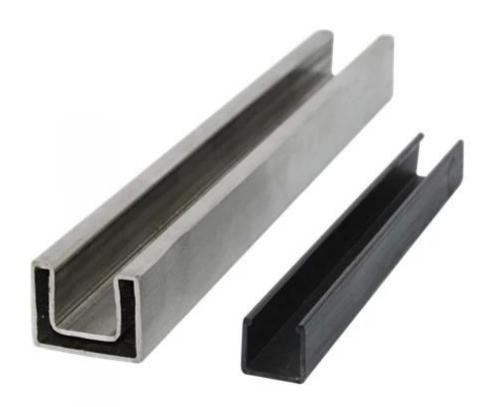

for glass thickness: 12mm

square top rail

dimension: 25\*20mm, groove 14\*14mm, 5.8 meter per length

rail fittings: 180 degree connector, 90 degree connector, wall to rail

connector, end cap

for glass thickness: 12mm

## square top rail