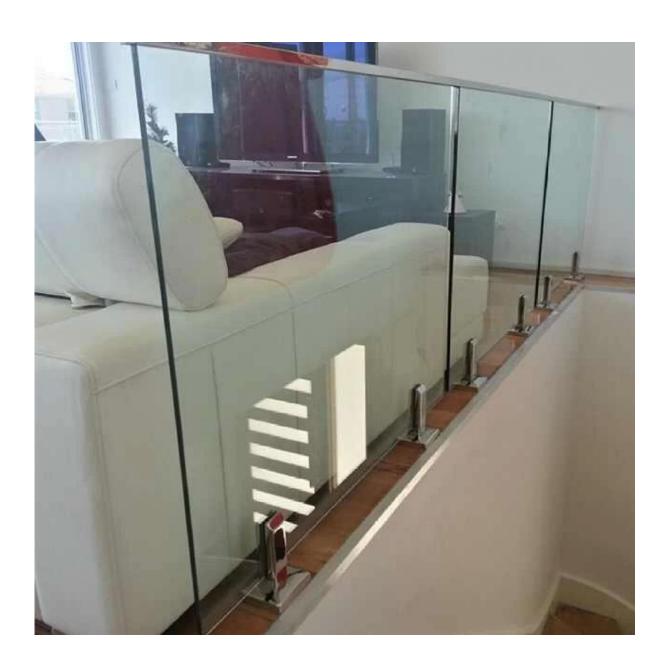

## glass railing stainless steel handrail

round top rail

dimension: dia 25.4mm, groove 14\*14mm, 5.8 meter per length rail fittings: 180 degree connector, 90 degree connector, wall to rail

connector, end cap

for glass thickness: 12mm

square top rail

dimension: 25\*20mm, groove 14\*14mm, 5.8 meter per length

rail fittings: 180 degree connector, 90 degree connector, wall to rail

connector, end cap

for glass thickness: 12mm