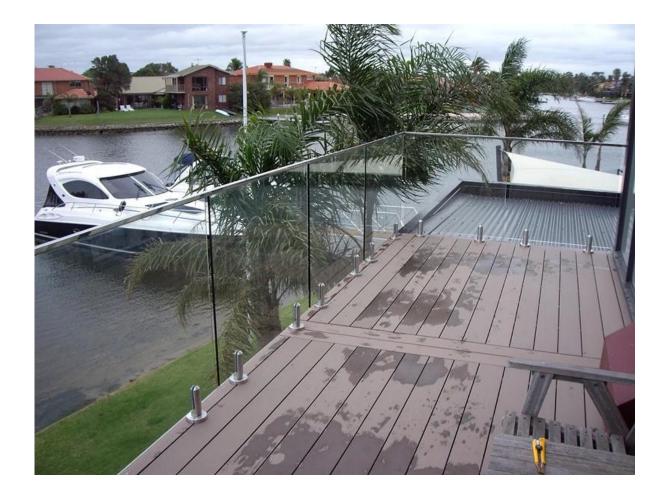

## glass railing stainless steel handrail

round top rail

dimension: dia 25.4mm, groove 14\*14mm, 5.8 meter per length rail fittings: 180 degree connector, 90 degree connector, wall to rail

connector, end cap

for glass thickness: 12mm

square top rail

dimension: 25\*20mm, groove 14\*14mm, 5.8 meter per length

rail fittings: 180 degree connector, 90 degree connector, wall to rail

connector, end cap

for glass thickness: 12mm