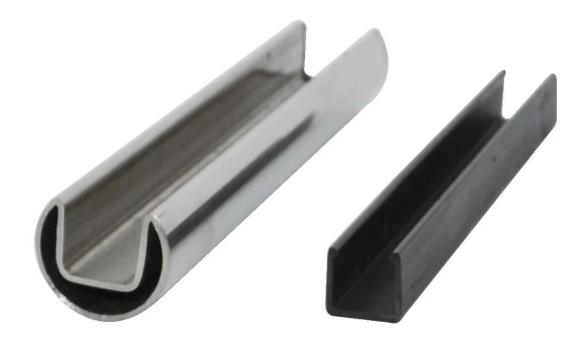

## glass railing stainless steel handrail

round top rail

dimension: dia 25.4mm, groove 14\*14mm, 5.8 meter per length rail fittings: 180 degree connector, 90 degree connector, wall to rail

connector, end cap

for glass thickness: 12mm

square top rail

dimension: 25\*20mm, groove 14\*14mm, 5.8 meter per length

rail fittings: 180 degree connector, 90 degree connector, wall to rail

connector, end cap

for glass thickness: 12mm