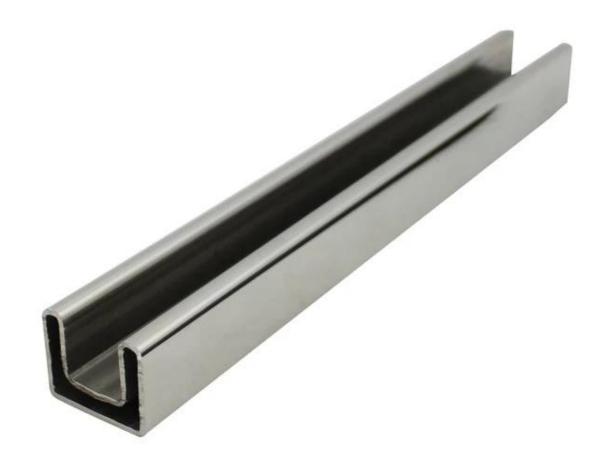

## 1. glass railing stainless steel top rails channel tube handrail description,

Material: stainless steel 304/316/316L

Finish: Brushed or Mirror polished

For glass thickness: 8-13.52mm thickness

#### **Dimension:**

----Round shape. Diameter 25.4mm. groove 14\*14mm, ----Square shape, 25\*20mm, groove 14\*14mm,

5.8 meter per length, or as per your requirement cut into sections