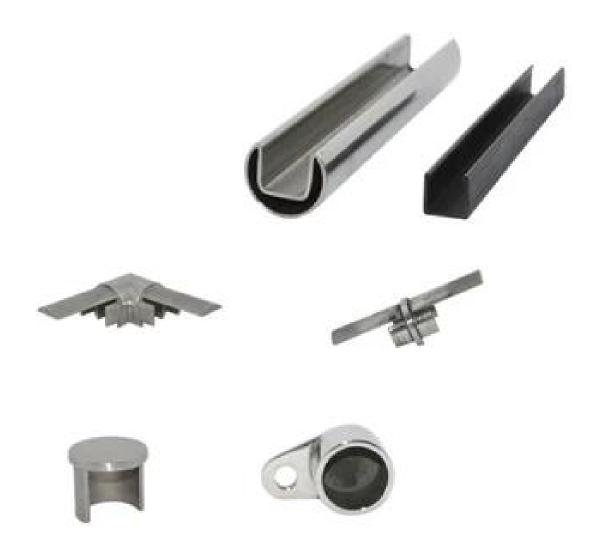

# Round slot handrail series

Round shape glass railing stainless steel top rails channel tube handrail and fittings photo,

- 4. glass railing stainless steel top rails channel tube handrail project:1). Balcony railing designs stainless steel top rails project□

2). stainless steel top rails outdoor deck glass railings:

3). stainless steel top rails indoor glass railings:

5. Square base spigot:

Spigot: javascript:void(0);/\*1464243645885\*/

Thanks for your visit, Any interested or needs, please contact with me freely: