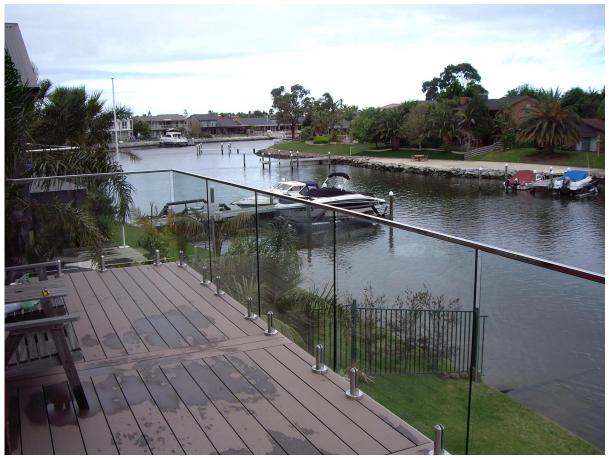

2). stainless steel top rails outdoor deck glass railings:

3). stainless steel top rails indoor glass railings:

5. Square base spigot:

Spigot: javascript:void(0);/\*1464243645885\*/

Thanks for your visit, Any interested or needs, please contact with me freely: