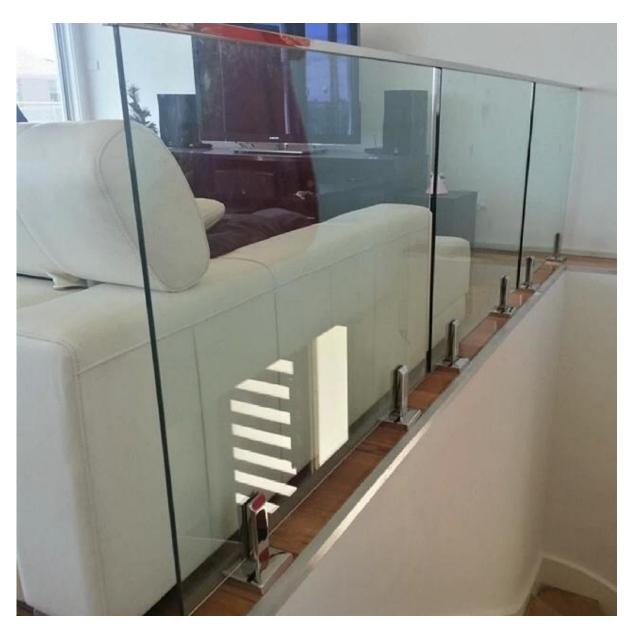

2). stainless steel top rails outdoor deck glass railings:

3). stainless steel top rails indoor glass railings:

5. Square base spigot:

Spigot: javascript:void(0);/\*1464243645885\*/

Thanks for your visit, Any interested or needs, please contact with me freely: