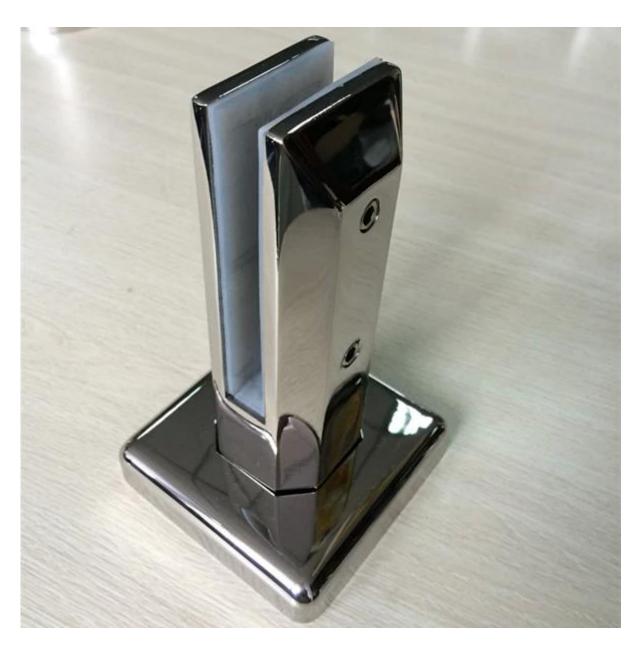

2). stainless steel top rails outdoor deck glass railings:

3). stainless steel top rails indoor glass railings:

5. Square base spigot:

Spigot: javascript:void(0);/\*1464243645885\*/

Thanks for your visit, Any interested or needs, please contact with me freely: