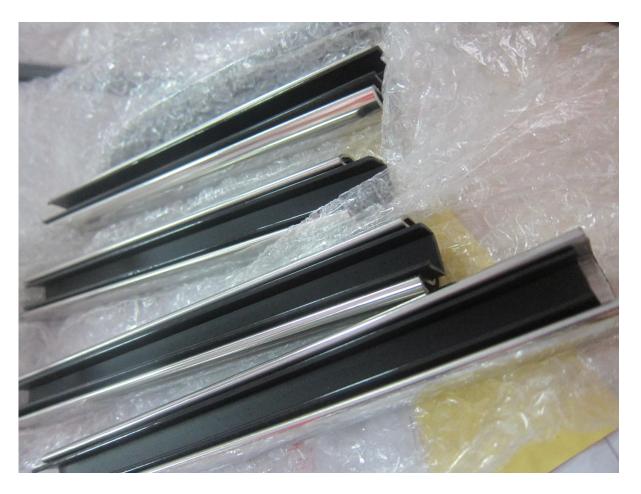

## 1. glass railing stainless steel top rails channel tube handrail description,

Material: stainless steel 304/316/316L

Finish: Brushed or Mirror polished

For glass thickness: 8-13.52mm thickness

#### **Dimension:**

----Round shape. Diameter 25.4mm. groove 14\*14mm, ----Square shape, 25\*20mm, groove 14\*14mm,

5.8 meter per length, or as per your requirement cut into sections

# 2. Square shape glass railing stainless steel top rails channel tube handrail and fittings:

# Square slot handrail series

Square shape glass railing stainless steel top rails channel tube handrail and fittings photo,

3. Round shape glass railing stainless steel top rails channel tube handrail and fittings:

# Round slot handrail series

Round shape glass railing stainless steel top rails channel tube handrail and fittings photo,

- 4. glass railing stainless steel top rails channel tube handrail project:1). Balcony railing designs stainless steel top rails project□