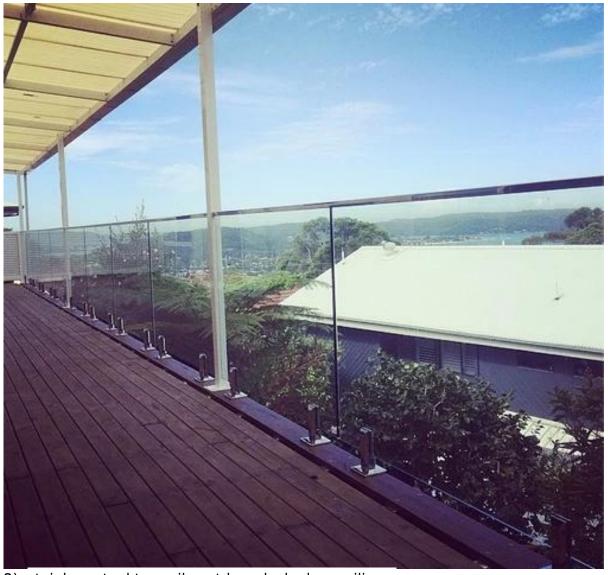

# Round slot handrail series

Round shape glass railing stainless steel top rails channel tube handrail and fittings photo,

- 4. glass railing stainless steel top rails channel tube handrail project:1). Balcony railing designs stainless steel top rails project□

2). stainless steel top rails outdoor deck glass railings:

3). stainless steel top rails indoor glass railings:

5. Square base spigot:

Spigot: javascript:void(0);/\*1464243645885\*/

Thanks for your visit, Any interested or needs, please contact with me freely: