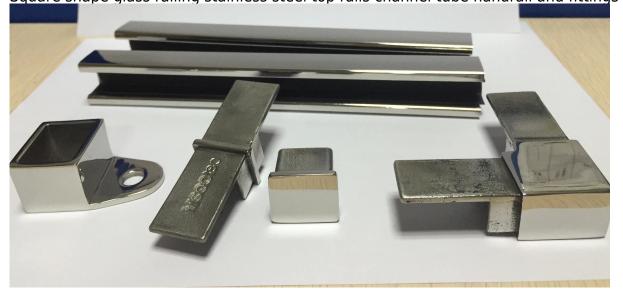

# 2. Square shape glass railing stainless steel top rails channel tube handrail and fittings:

# Square slot handrail series

Square shape glass railing stainless steel top rails channel tube handrail and fittings photo,

3. Round shape glass railing stainless steel top rails channel tube handrail and fittings: