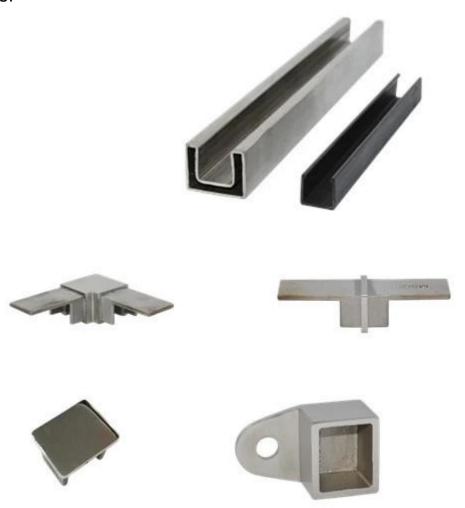

# 2. Square shape glass railing stainless steel top rails channel tube handrail and fittings:

# Square slot handrail series

Square shape glass railing stainless steel top rails channel tube handrail and fittings photo,

3. Round shape glass railing stainless steel top rails channel tube handrail and fittings: