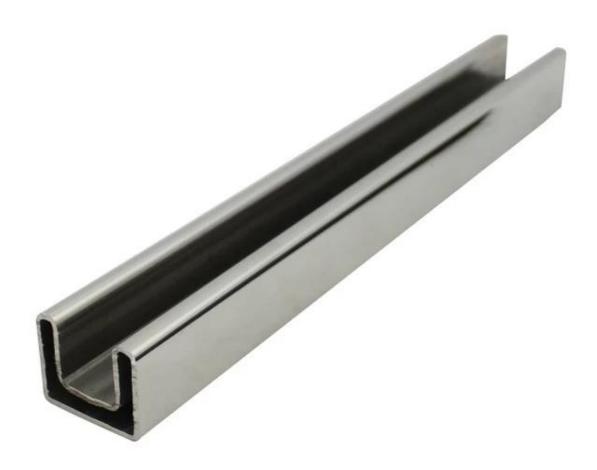

## 1. glass railing stainless steel top rails handrail fittings description,

Material: stainless steel 304/316/316L

Finish: Brushed or Mirror polished

For glass thickness: 8-13.52mm thickness

Dimension: Square shape, 25\*20mm, groove 14\*14mm,

5.8 meter per length, or as per your requirement cut into sections