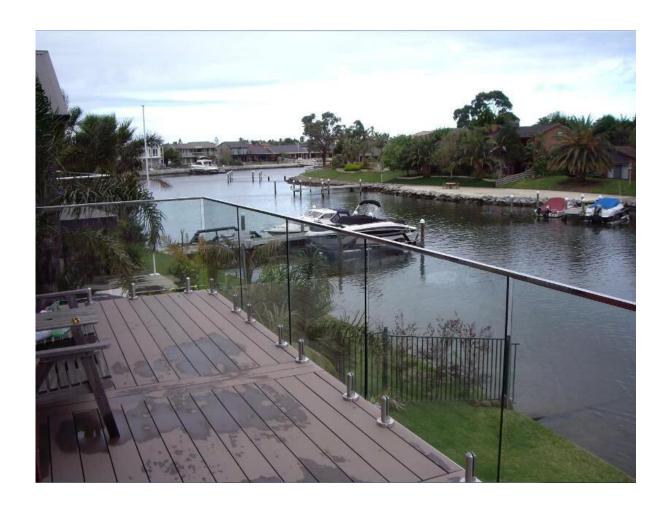

# Square slot handrail series

glass railing stainless steel top rails handrail fittings photos,

3. glass railing stainless steel top rails handrail fittings project:

4. glass railing diameter 25.4mm round shape stainless steel top rails : javascript:void(0);/\*1469676973592\*/