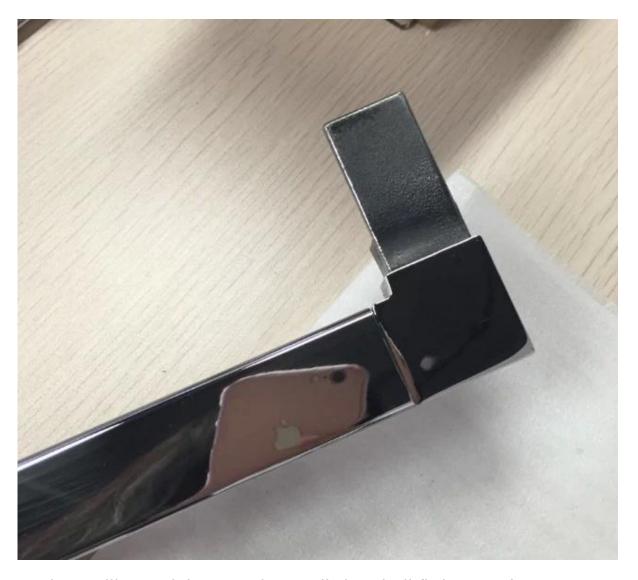

#### 2. glass railing stainless steel top rails handrail fittings details:

# Square slot handrail series

glass railing stainless steel top rails handrail fittings photos,

3. glass railing stainless steel top rails handrail fittings project:

4. glass railing diameter 25.4mm round shape stainless steel top rails : javascript:void(0);/\*1469676973592\*/