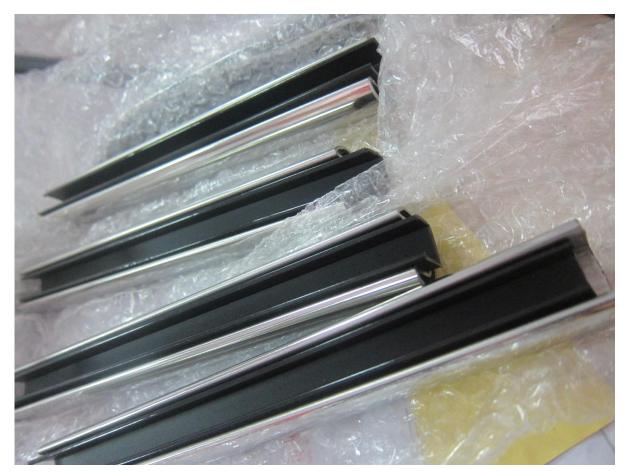

## 1. glass railing stainless steel top rails handrail fittings description,

Material: stainless steel 304/316/316L

Finish: Brushed or Mirror polished

For glass thickness: 8-13.52mm thickness

Dimension: Square shape, 25\*20mm, groove 14\*14mm,

5.8 meter per length, or as per your requirement cut into sections