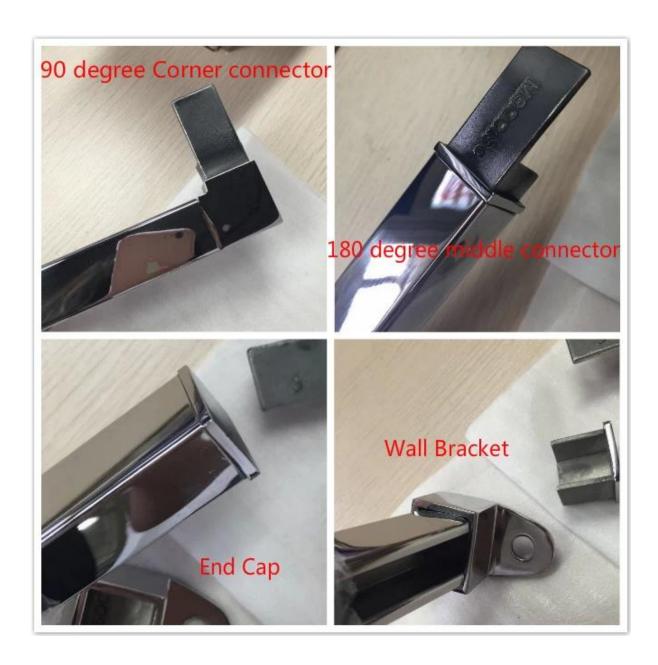

#### 2. glass railing stainless steel top rails handrail fittings details:

# Square slot handrail series

glass railing stainless steel top rails handrail fittings photos,

3. glass railing stainless steel top rails handrail fittings project:

4. glass railing diameter 25.4mm round shape stainless steel top rails : javascript:void(0);/\*1469676973592\*/