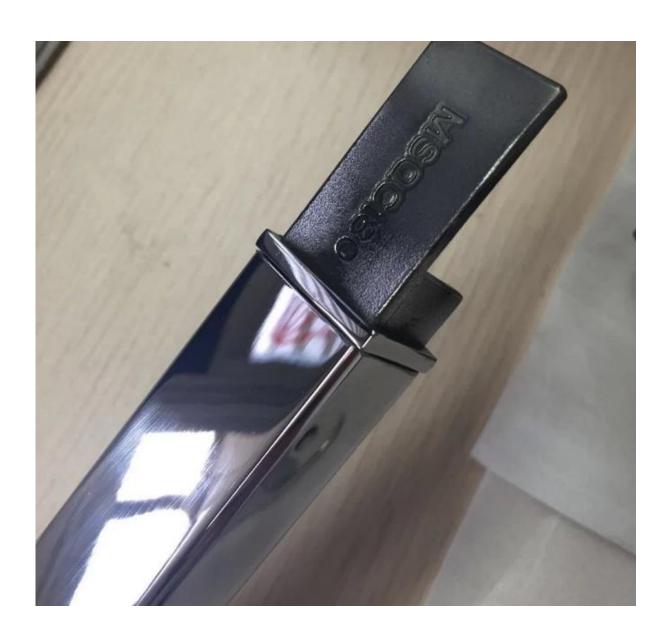

#### 2. glass railing stainless steel top rails handrail fittings details:

# Square slot handrail series

glass railing stainless steel top rails handrail fittings photos,

3. glass railing stainless steel top rails handrail fittings project:

4. glass railing diameter 25.4mm round shape stainless steel top rails : javascript:void(0);/\*1469676973592\*/