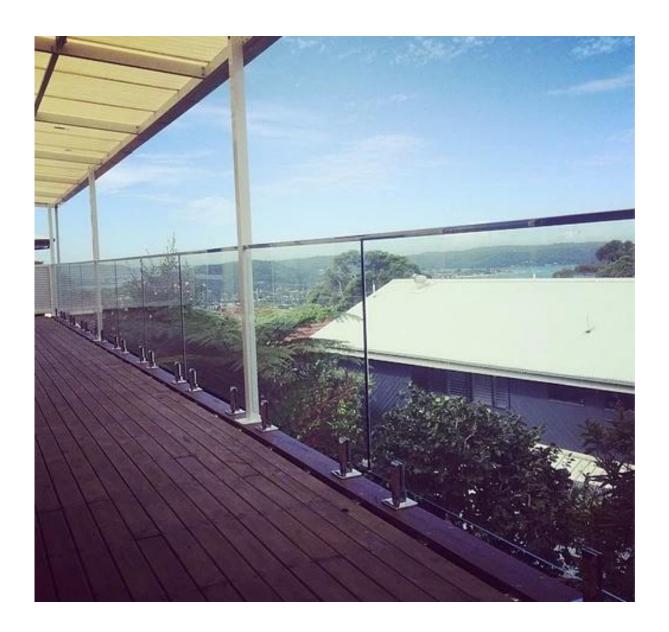

# Square slot handrail series

glass railing stainless steel top rails handrail fittings photos,

3. glass railing stainless steel top rails handrail fittings project:

4. glass railing diameter 25.4mm round shape stainless steel top rails : javascript:void(0);/\*1469676973592\*/