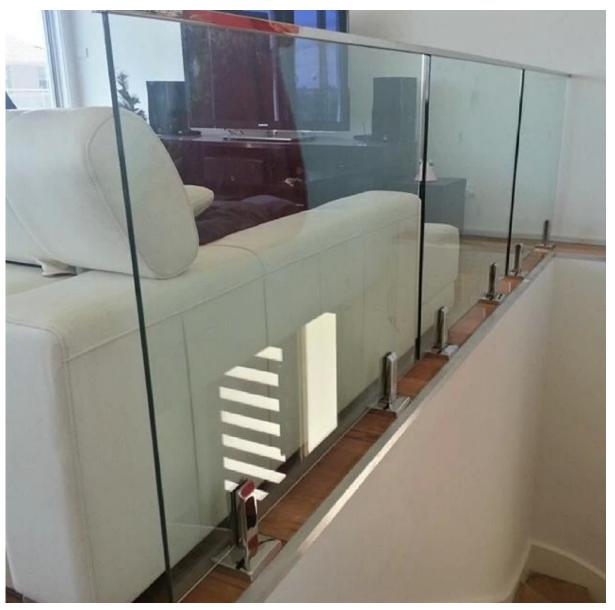

# Square slot handrail series

glass railing stainless steel top rails handrail fittings photos,

3. glass railing stainless steel top rails handrail fittings project:

4. glass railing diameter 25.4mm round shape stainless steel top rails : javascript:void(0);/\*1469676973592\*/