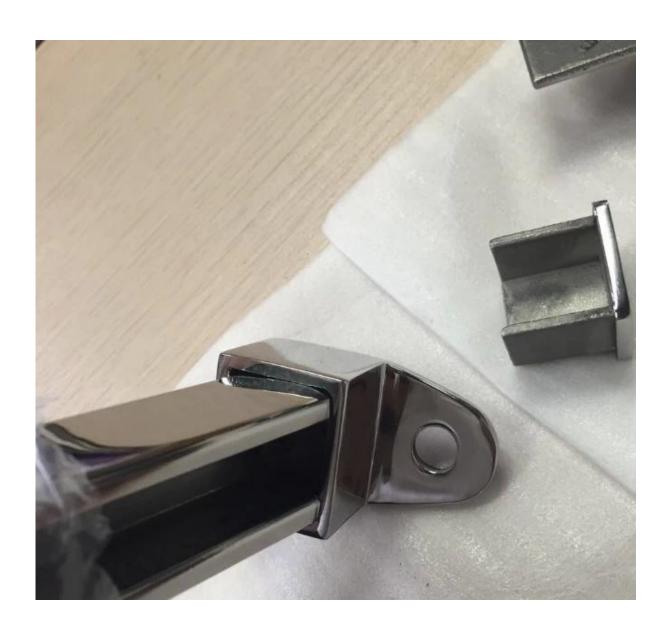

#### 2. glass railing stainless steel top rails handrail fittings details:

# Square slot handrail series

glass railing stainless steel top rails handrail fittings photos,

3. glass railing stainless steel top rails handrail fittings project:

4. glass railing diameter 25.4mm round shape stainless steel top rails : javascript:void(0);/\*1469676973592\*/