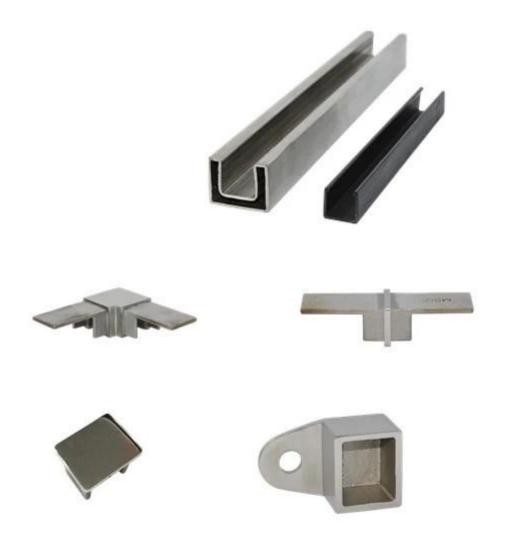

#### 2. glass railing stainless steel top rails handrail fittings details:

# Square slot handrail series

glass railing stainless steel top rails handrail fittings photos,

3. glass railing stainless steel top rails handrail fittings project:

4. glass railing diameter 25.4mm round shape stainless steel top rails : javascript:void(0);/\*1469676973592\*/