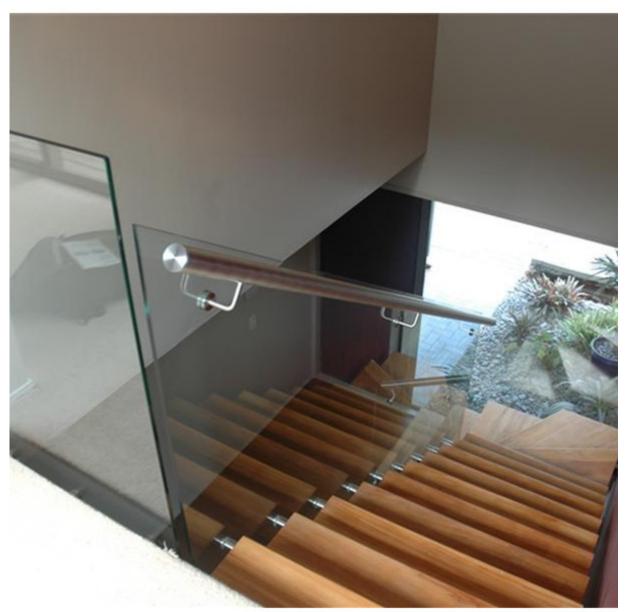

Fixed handrail bracket indoor staircase project :

Fixed handrail bracket outdoor modern design staircase project :

Thanks for your visit, Any interested or needs, please contact with me freely :