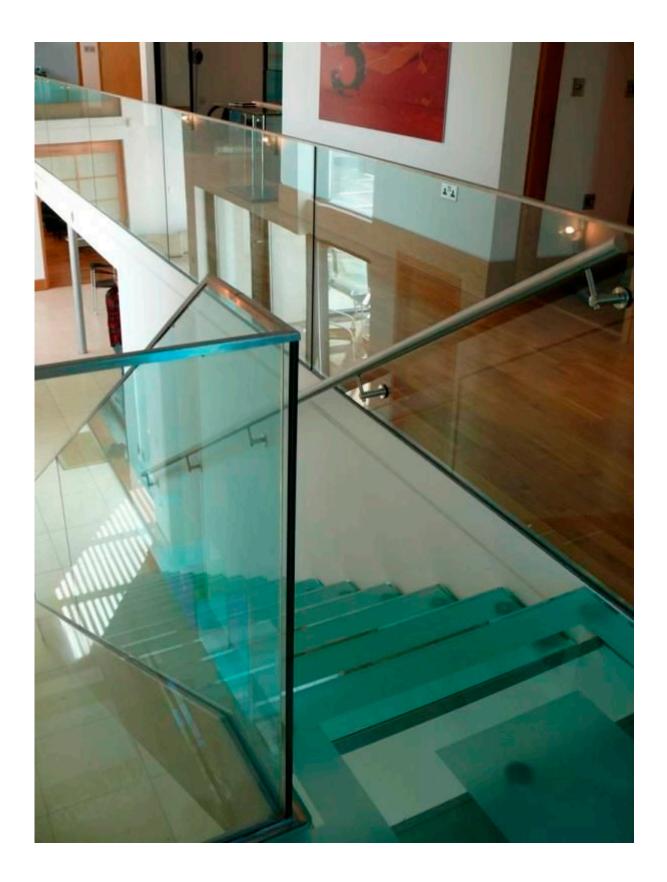

Fixed handrail bracket indoor staircase project :

Fixed handrail bracket outdoor modern design staircase project :

Thanks for your visit, Any interested or needs, please contact with me freely :