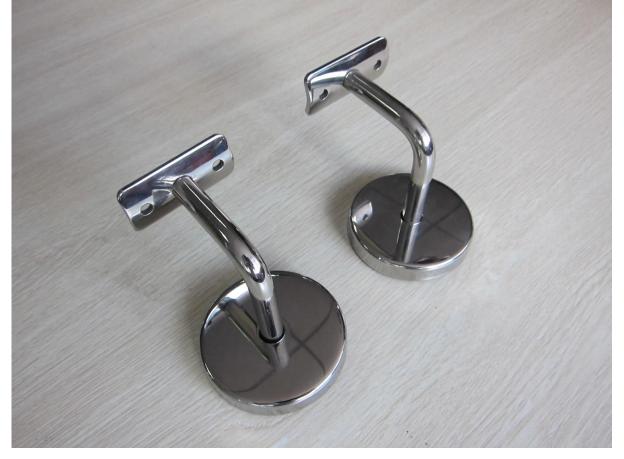

3). Model No.P707 glass railing stainless steel wall mounted handrail bracket

4). Model No.P708 glass railing stainless steel wall mounted handrail bracket

3. glass railing stainless steel wall mounted handrail bracket photo for your reference :

Fixed handrail bracket indoor staircase project :

Fixed handrail bracket outdoor modern design staircase project :

Thanks for your visit, Any interested or needs, please contact with me freely :