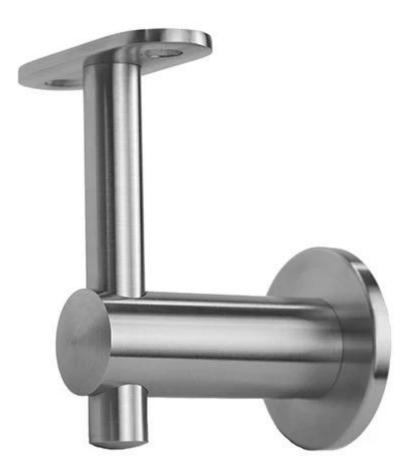

2. Various types glass railing stainless steel wall mounted handrail bracket :

1). Model No.P703R glass railing stainless steel wall mounted handrail bracket

2). Model No.P706 glass railing stainless steel wall mounted handrail bracket

3). Model No.P707 glass railing stainless steel wall mounted handrail bracket

4). Model No.P708 glass railing stainless steel wall mounted handrail bracket

3. glass railing stainless steel wall mounted handrail bracket photo for your reference :