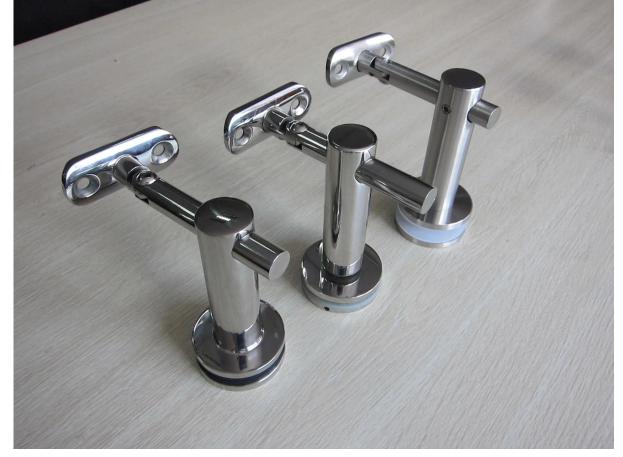

2. Various types glass railing stainless steel wall mounted handrail bracket :

1). Model No.P703R glass railing stainless steel wall mounted handrail bracket

2). Model No.P706 glass railing stainless steel wall mounted handrail bracket

3). Model No.P707 glass railing stainless steel wall mounted handrail bracket

4). Model No.P708 glass railing stainless steel wall mounted handrail bracket

3. glass railing stainless steel wall mounted handrail bracket photo for your reference :