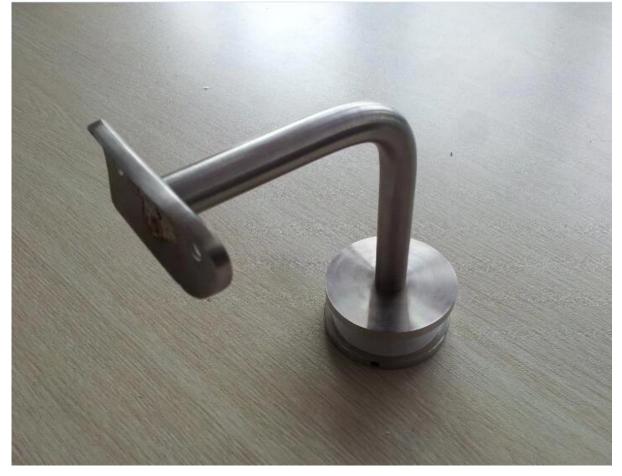

3). Model No.P707 glass railing stainless steel wall mounted handrail bracket

4). Model No.P708 glass railing stainless steel wall mounted handrail bracket

3. glass railing stainless steel wall mounted handrail bracket photo for your reference :

Fixed handrail bracket indoor staircase project :

Fixed handrail bracket outdoor modern design staircase project :

Thanks for your visit, Any interested or needs, please contact with me freely :