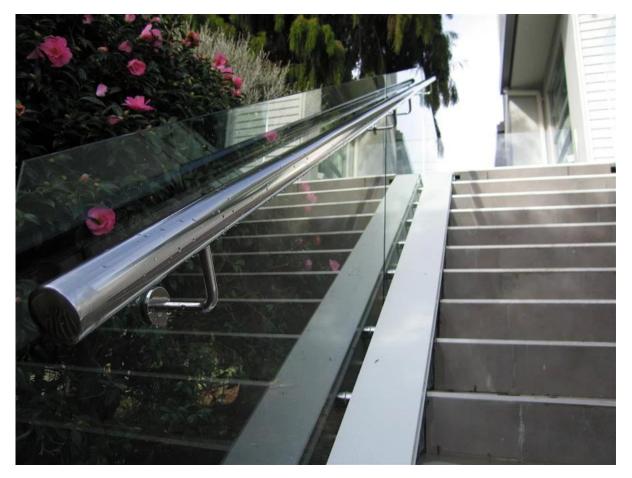

Fixed handrail bracket indoor staircase project :

Fixed handrail bracket outdoor modern design staircase project :

Thanks for your visit, Any interested or needs, please contact with me freely :