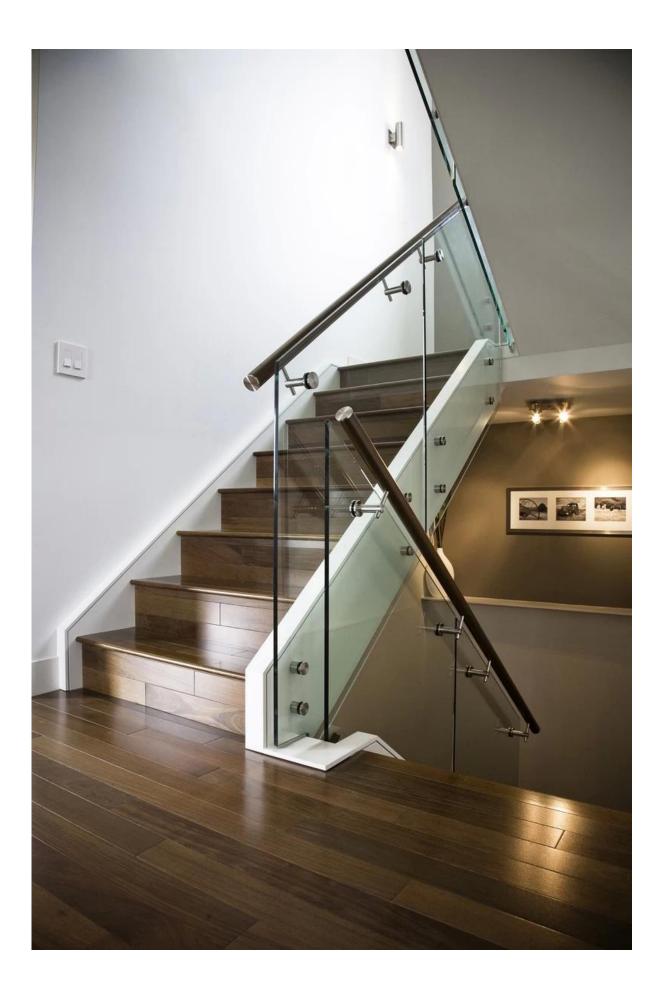

Fixed handrail bracket indoor staircase project :

Fixed handrail bracket outdoor modern design staircase project :

Thanks for your visit, Any interested or needs, please contact with me freely :