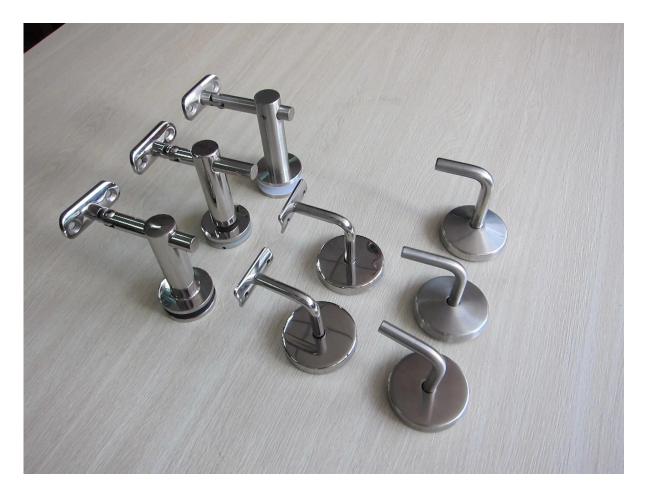

2. Various types glass railing stainless steel wall mounted handrail bracket :

1). Model No.P703R glass railing stainless steel wall mounted handrail bracket

2). Model No.P706 glass railing stainless steel wall mounted handrail bracket

3). Model No.P707 glass railing stainless steel wall mounted handrail bracket

4). Model No.P708 glass railing stainless steel wall mounted handrail bracket

3. glass railing stainless steel wall mounted handrail bracket photo for your reference :