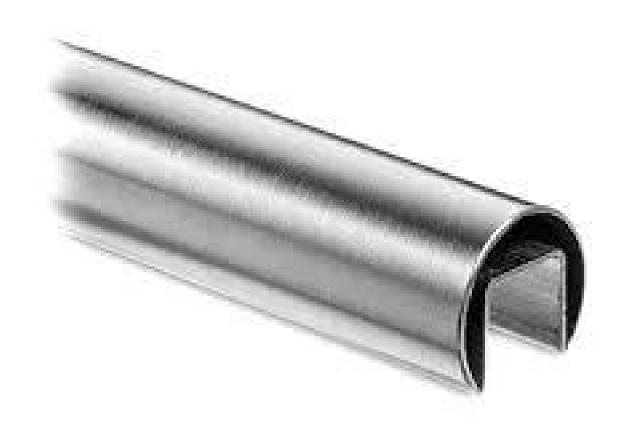

## Round slot handrail series

Our glass products are manufactured and installed to comply with Australian , New Zealand & American Safety Standards and Building Codes.

- 3. glass railing top mounted handrail bracket mini capping rail project:
- 1) Outdoor balcony frameless glass railing design

| Material               | stainless steel 316L                                                                                                                                                                       |
|------------------------|--------------------------------------------------------------------------------------------------------------------------------------------------------------------------------------------|
| Finish                 | Brushed or Mirror polished                                                                                                                                                                 |
| Dimension              | 1. Round shape: dia 25.4mm, groove 14*14mm, 5.8 meter per length, or as per your requirement.  2. Square shape: 25*20mm, groove 14*14mm, 5.8 meter per length, or as per your requirement. |
| For glass<br>thickness | 8-13.52mm                                                                                                                                                                                  |
| Rail fittings          | 180 degree connector, 90 degree connector, wall to rail connector bracket, end cap                                                                                                         |
| position               | deck railings, porch railings, balcony railing, frameless spigot glass railing, swimming pool fence railings etc.                                                                          |

2. glass railing top mounted handrail bracket mini capping rail details:

Suits 10-13.52mm glass and comes with a range of fittings to allow angle and height changes on site with no welding required. 25mm wide x 21mm high and diameter 25.4mm available.