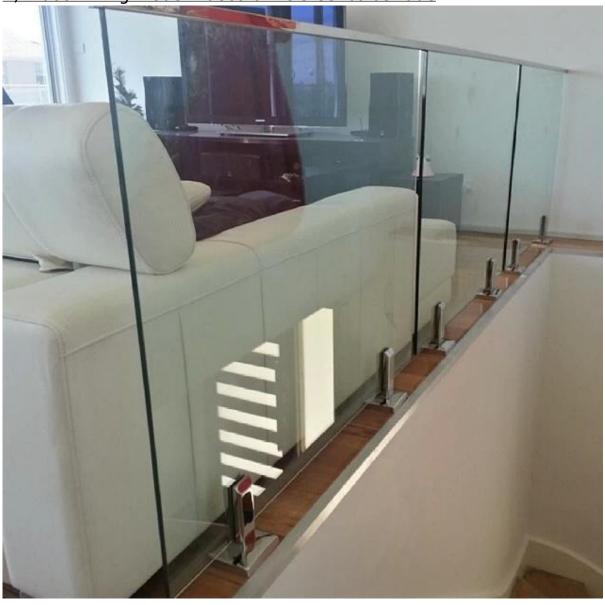

## Round slot handrail series

Our glass products are manufactured and installed to comply with Australian , New Zealand & American Safety Standards and Building Codes.

- 3. glass railing top mounted handrail bracket mini capping rail project:
- 1) Outdoor balcony frameless glass railing design

2) Indoor living modern decorative steel balustrade

3) Outdoor decking glass railing project

Thanks for your visit, Any interested or needs, please contact with me freely:

Joey Lan