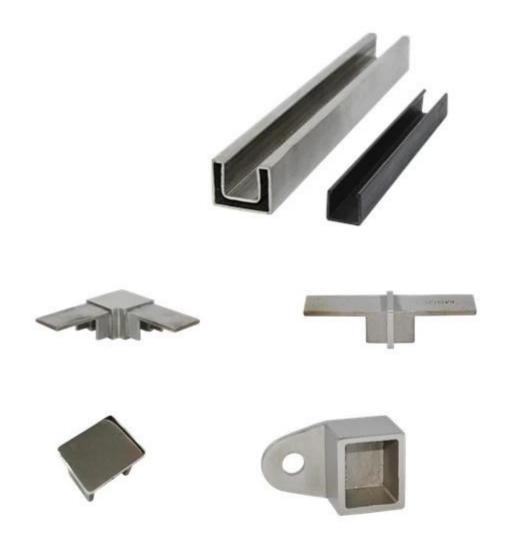

|
| Rail fittings          | 180 degree connector, 90 degree connector, wall to rail connector bracket, end cap                                                                                                         |
| position               | deck railings, porch railings, balcony railing, frameless spigot glass railing, swimming pool fence railings etc.                                                                          |







2. glass railing top mounted handrail bracket mini capping rail details:

Suits 10-13.52mm glass and comes with a range of fittings to allow angle and height changes on site with no welding required. 25mm wide x 21mm high and diameter 25.4mm available.







Square slot handrail series



## Round slot handrail series

Our glass products are manufactured and installed to comply with Australian , New Zealand & American Safety Standards and Building Codes.

- 3. glass railing top mounted handrail bracket mini capping rail project:
- 1) Outdoor balcony frameless glass railing design



2) Indoor living modern decorative steel balustrade



3) Outdoor decking glass railing project



Thanks for your visit, Any interested or needs, please contact with me freely:

Joey Lan

## **Shenzhen Launch Co., Ltd**

www.launch-china.com www.launch-china.en.alibaba.com www.chinabalustrade.com

Email: sales02@launch-china.cn .

Skype: launch-02 . Office: 86-755-86037559 .