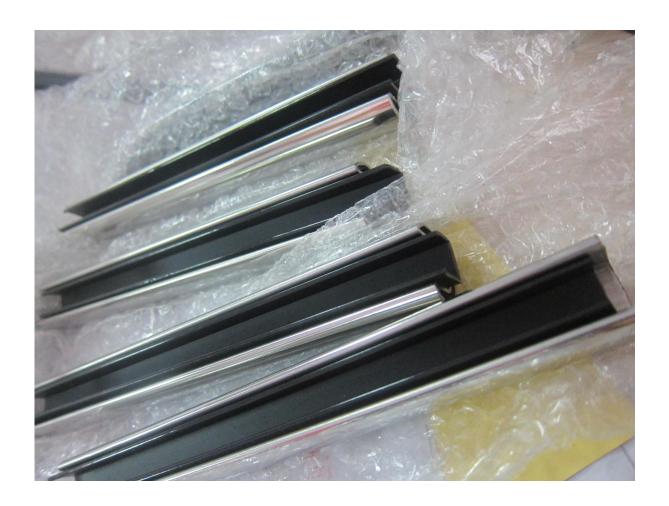

## 1. glass railing top mounted handrail bracket mini capping rail description,

A frameless mini capping rail glass balustrade gives an unobstructed line of sight and can be designed to suit a variety of installations from balconies to decking, pool fencing areas.

2. glass railing top mounted handrail bracket mini capping rail details:

Suits 10-13.52mm glass and comes with a range of fittings to allow angle and height changes on site with no welding required. 25mm wide x 21mm high and diameter 25.4mm available.