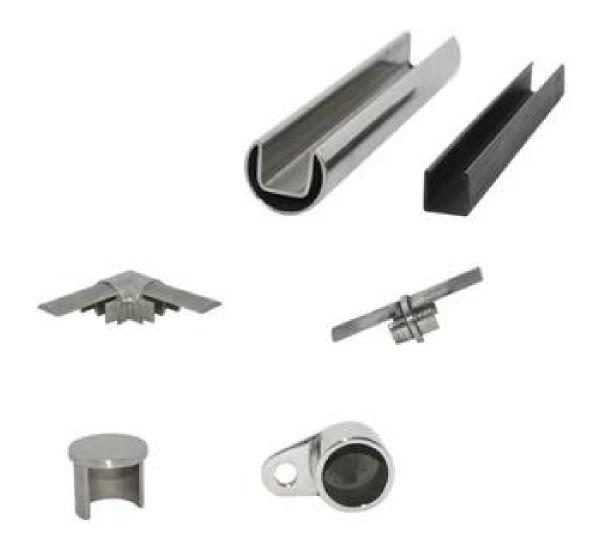

## Round slot handrail series

Our glass products are manufactured and installed to comply with Australian , New Zealand & American Safety Standards and Building Codes.

- 3. glass railing top mounted handrail bracket mini capping rail project:
- 1) Outdoor balcony frameless glass railing design