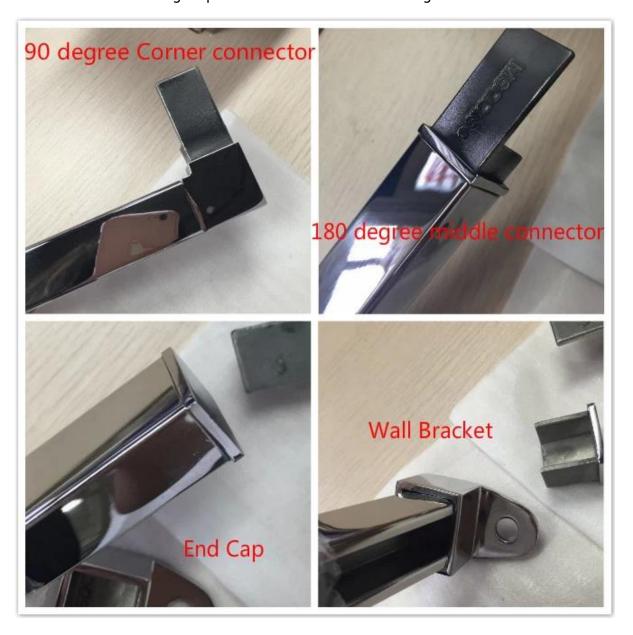

| Material               | stainless steel 316L                                                                                                                                                                       |
|------------------------|--------------------------------------------------------------------------------------------------------------------------------------------------------------------------------------------|
| Finish                 | Brushed or Mirror polished                                                                                                                                                                 |
| Dimension              | 1. Round shape: dia 25.4mm, groove 14*14mm, 5.8 meter per length, or as per your requirement.  2. Square shape: 25*20mm, groove 14*14mm, 5.8 meter per length, or as per your requirement. |
| For glass<br>thickness | 8-13.52mm                                                                                                                                                                                  |
| Rail fittings          | 180 degree connector, 90 degree connector, wall to rail connector bracket, end cap                                                                                                         |
| position               | deck railings, porch railings, balcony railing, frameless spigot glass railing, swimming pool fence railings etc.                                                                          |