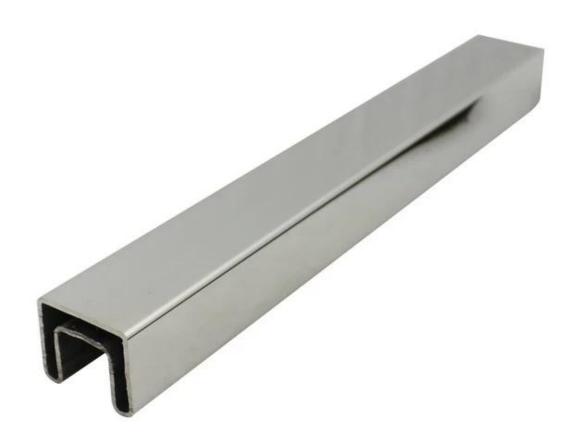

Square slot handrail series

| Material               | stainless steel 316L                                                                                                                                                                       |
|------------------------|--------------------------------------------------------------------------------------------------------------------------------------------------------------------------------------------|
| Finish                 | Brushed or Mirror polished                                                                                                                                                                 |
| Dimension              | 1. Round shape: dia 25.4mm, groove 14*14mm, 5.8 meter per length, or as per your requirement.  2. Square shape: 25*20mm, groove 14*14mm, 5.8 meter per length, or as per your requirement. |
| For glass<br>thickness | 8-13.52mm                                                                                                                                                                                  |
| Rail fittings          | 180 degree connector, 90 degree connector, wall to rail connector bracket, end cap                                                                                                         |
| position               | deck railings, porch railings, balcony railing, frameless spigot glass railing, swimming pool fence railings etc.                                                                          |

2. glass railing top mounted handrail bracket mini capping rail details:

Suits 10-13.52mm glass and comes with a range of fittings to allow angle and height changes on site with no welding required. 25mm wide x 21mm high and diameter 25.4mm available.