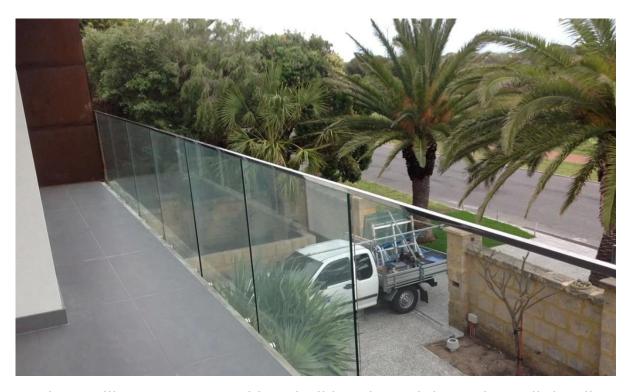

## Round slot handrail series

Our glass products are manufactured and installed to comply with Australian , New Zealand & American Safety Standards and Building Codes.

- 3. glass railing top mounted handrail bracket mini capping rail project:
- 1) Outdoor balcony frameless glass railing design

## 1. glass railing top mounted handrail bracket mini capping rail description,

A frameless mini capping rail glass balustrade gives an unobstructed line of sight and can be designed to suit a variety of installations from balconies to decking, pool fencing areas.