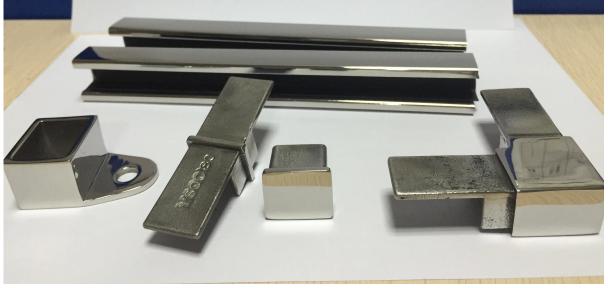

## Square slot handrail series

Square shape slotted handrail tube and fittings photo,

3. Slotted handrail tube project For your reference:1). Balcony railing designs stainless steel handrail slot tube project