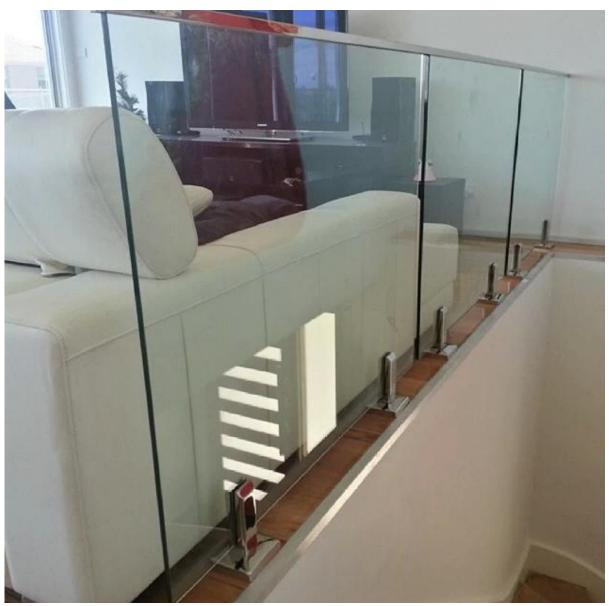

## glass railings stainless steel slotted handrail tube single slot rectangular tube 1. Description,

- 1). Slotted channel mini top rail for frameless glass railing. It makes your railing more safe and elegant.
- 2). Rubber groove inside the channel to adjust the thickness of glass. No hole need in glass.
- 3). Square channel outer size: 25mm\*20mm, inner rubber groove 14mm\*14mm.
- 4). The channel length ia as per vour request, although for easier transport, the maximum length usually is 5.8m each piece.
- 5). The top quality selection of glass products from Innovative Stainless Steel Designs is perfect for a variety of applications including stairway balustrades, balconies and pool fencing. They provide unobstructed views and help create the appearance of space and an open aspect. Our slotted handrail are manufactured and installed to comply with American & Australian & Candada etc Safety Standards and Building Codes.
- 2. Square shape slotted handrail tube and fittings:

2). stainless steel handrail slot tube outdoor deck glass railings:

3). stainless steel handrail slot tube indoor glass railings:

4. Slotted handrail tube Packing for your reference:

5. Fitting: Model No. SBM spigot (Square base spigot): Spigot: javascript:void(0);/\*1464243645885\*/