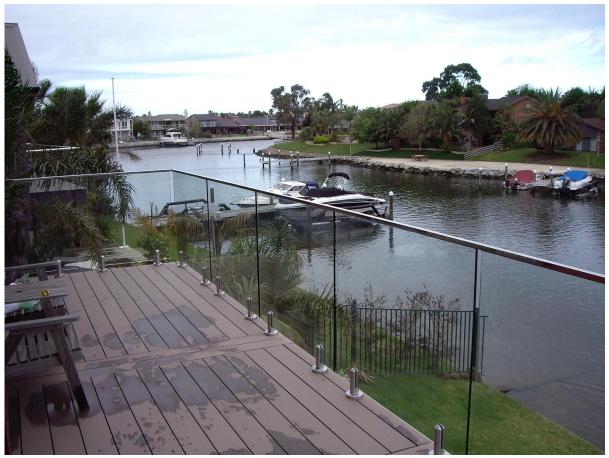

2). stainless steel handrail slot tube outdoor deck glass railings:

3). stainless steel handrail slot tube indoor glass railings:

4. Slotted handrail tube Packing for your reference:

5. Fitting: Model No. SBM spigot (Square base spigot): Spigot: javascript:void(0);/\*1464243645885\*/