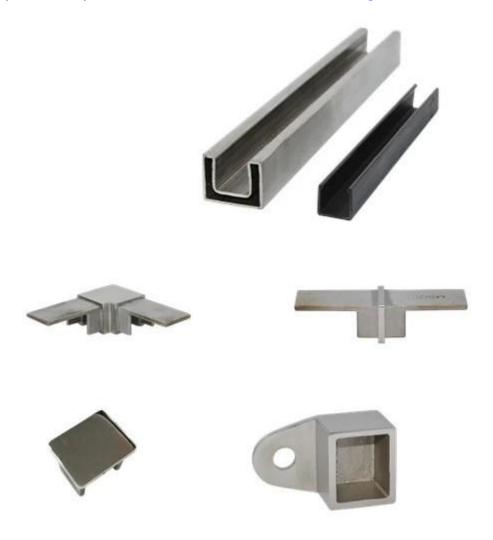

## glass railings stainless steel slotted handrail tube single slot rectangular tube 1. Description,

- 1). Slotted channel mini top rail for frameless glass railing. It makes your railing more safe and elegant.
- 2). Rubber groove inside the channel to adjust the thickness of glass. No hole need in glass.
- 3). Square channel outer size: 25mm\*20mm, inner rubber groove 14mm\*14mm.
- 4). The channel length ia as per vour request, although for easier transport, the maximum length usually is 5.8m each piece.
- 5). The top quality selection of glass products from Innovative Stainless Steel Designs is perfect for a variety of applications including stairway balustrades, balconies and pool fencing. They provide unobstructed views and help create the appearance of space and an open aspect. Our slotted handrail are manufactured and installed to comply with American & Australian & Candada etc Safety Standards and Building Codes.
- 2. Square shape slotted handrail tube and fittings:

## Square slot handrail series

Square shape slotted handrail tube and fittings photo,

3. Slotted handrail tube project For your reference:1). Balcony railing designs stainless steel handrail slot tube project