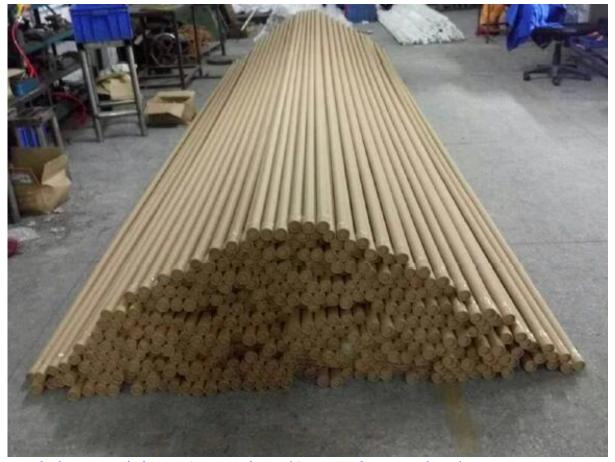

2). stainless steel handrail slot tube outdoor deck glass railings:

3). stainless steel handrail slot tube indoor glass railings:

4. Slotted handrail tube Packing for your reference:

5. Fitting: Model No. SBM spigot (Square base spigot): Spigot: javascript:void(0);/\*1464243645885\*/