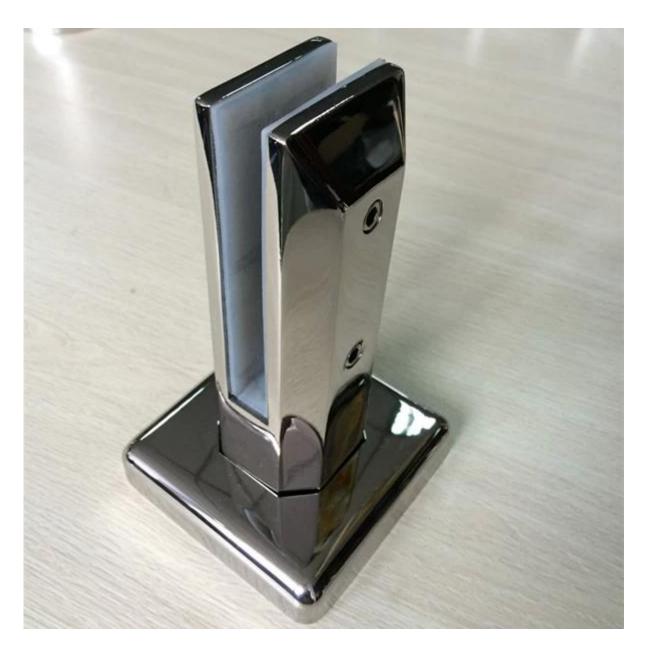

2). stainless steel handrail slot tube outdoor deck glass railings:

3). stainless steel handrail slot tube indoor glass railings:

4. Slotted handrail tube Packing for your reference:

5. Fitting: Model No. SBM spigot (Square base spigot): Spigot: javascript:void(0);/\*1464243645885\*/