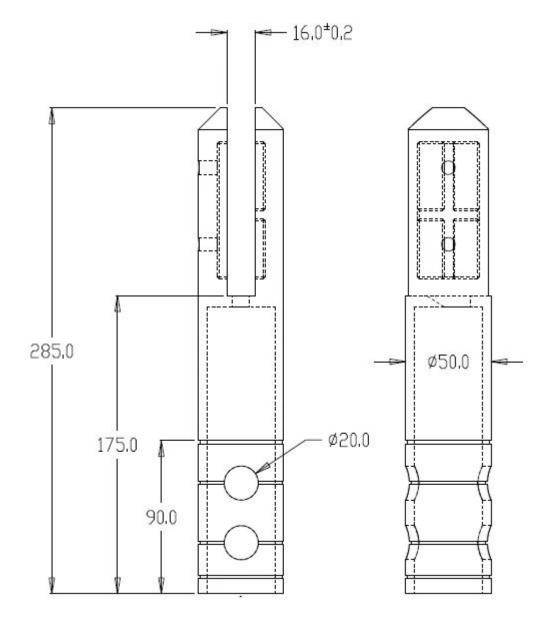

spigot model: round core drill spigot for concrete mounting Please review the photo here:

**RCM** 

Dimension:
length:285mm
diameter:50mm
groove length:110mm
groove width(opening):17mm
bottom to groove:175mm
surface to top:185mm
surface to bottom:90mm
2 X screws for adjusting opening
Please download drawing here: