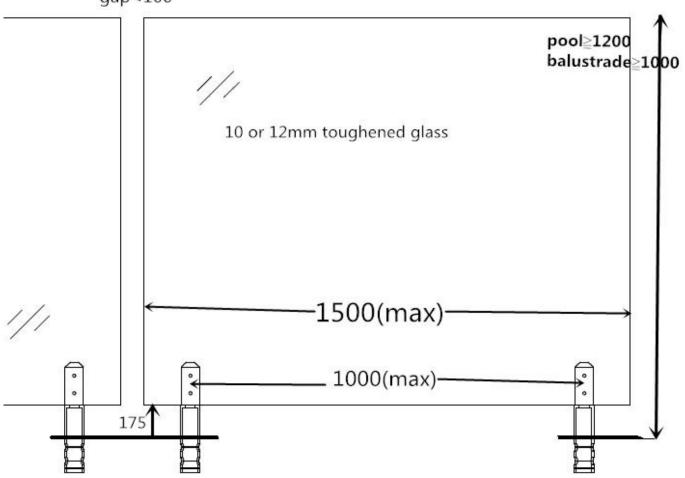

This model of spigot can be used for pool fence and balcony fence. It's much stronger than base mount spigot. Its heavier and size bigger than base mount models.

Each spigot is about 1.8 KG.

One spigot has one white carton and come with 1 allen key.