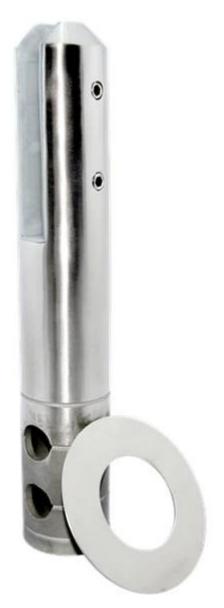

spigot model: round core drill spigot for concrete mounting Please review the photo here:

**RCM** 

Dimension:
length:285mm
diameter:50mm
groove length:110mm
groove width(opening):17mm
bottom to groove:175mm
surface to top:185mm
surface to bottom:90mm
2 X screws for adjusting opening
Please download drawing here:

This model of spigot can be used for pool fence and balcony fence. It's much stronger than base mount spigot. Its heavier and size bigger than base mount models.

Each spigot is about 1.8 KG.

One spigot has one white carton and come with 1 allen key.