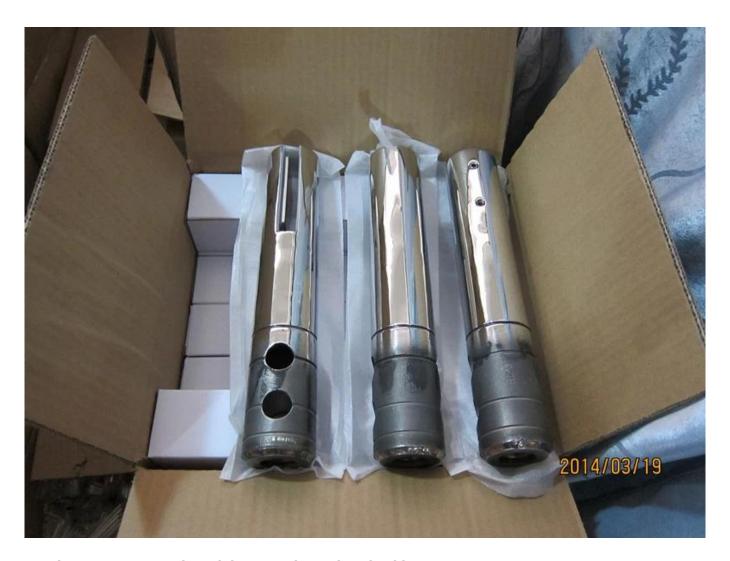

10 pieces will be packed in a outer carton.

Outer carton size is 310\*310\*135mm

Please review the package photo here:

For the RCM spigot technical drawing, please download here: