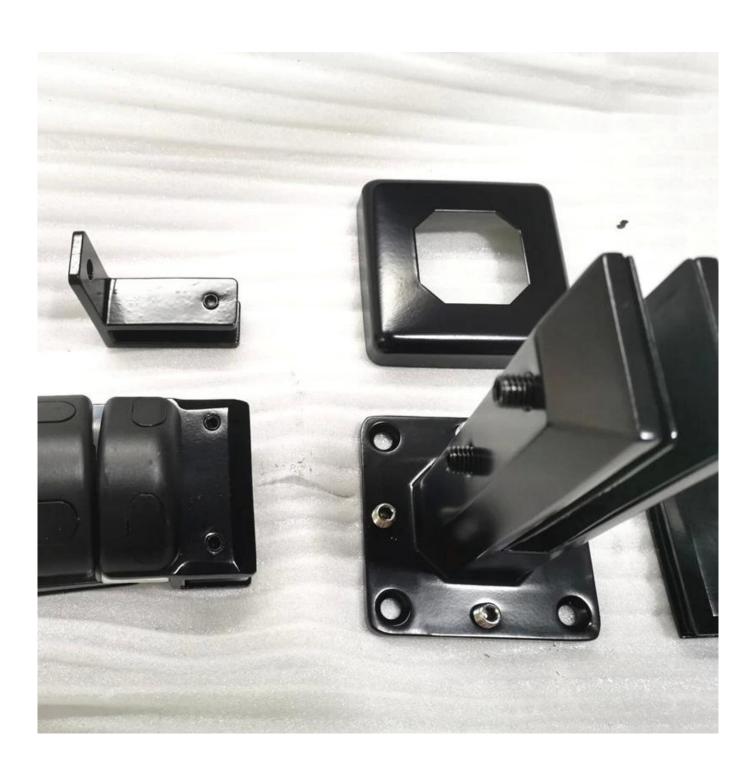

## Packing Details:

plastic bag+small white box+carton

1 spigot into a plastic bag, then into a white box;

10 or 12 spigots into a carton

Spigot photos FYI: