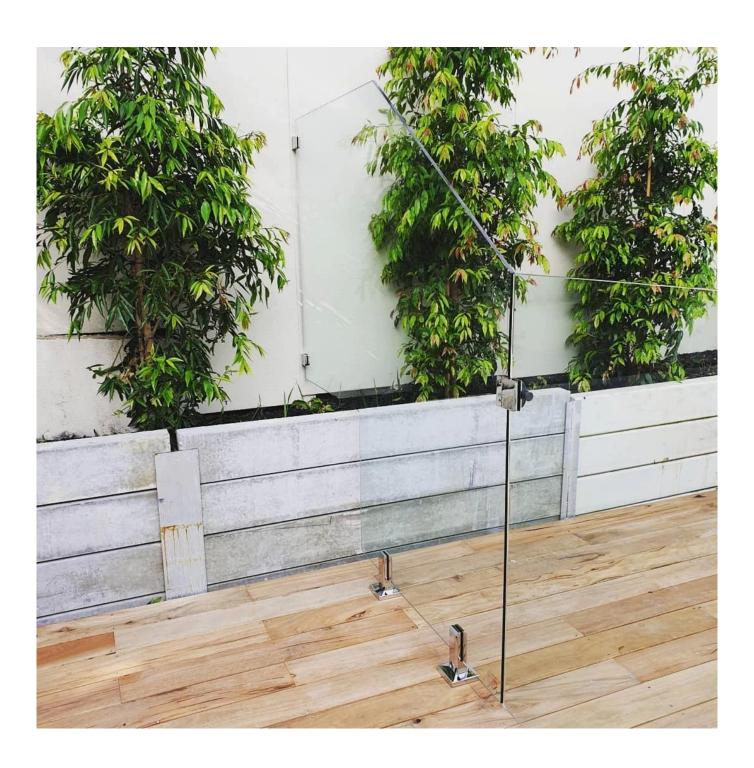

Model SBM, square base plate spigot is very popular design in Australia , NZ, Norway , Canada .It is used as support brackets to hold 10-13.52mm tempered glass panels for swimming pool fencing , or balconies .