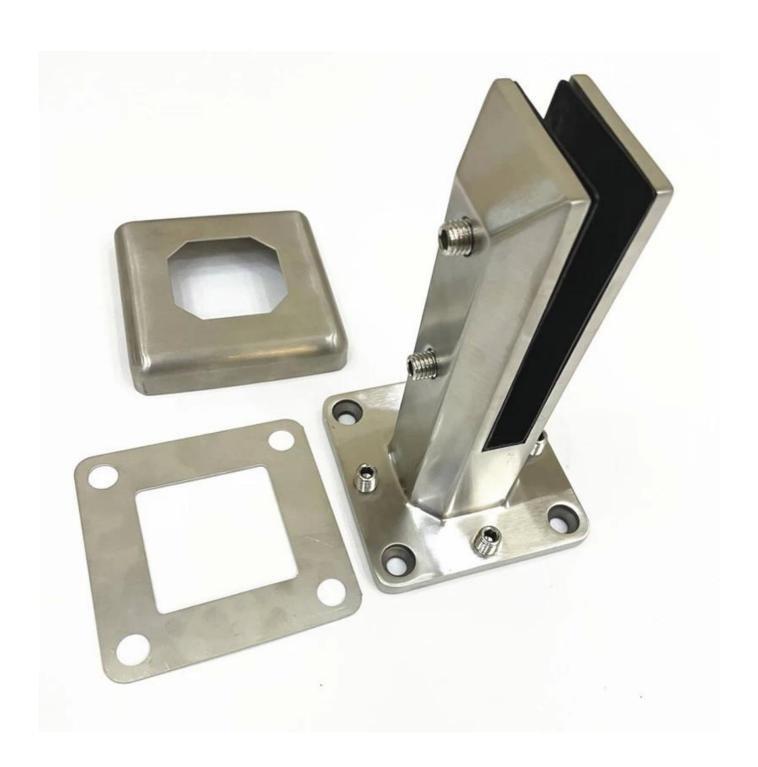

## Specifications:

- -stainless steel 316,316L, duplex 2205
- -satin or mirror polished
- -for 10-13.52mm tempered glass
- square base plate spigot
- -AS/NZS standard
- -168mm height+100\*100mm dress ring cover
- -Weight: 2.1kg
- -Fitting included : cover,screws,rubber gaskets -Application : 2 spigots support 1 glass panel

## Packing Details:

plastic bag+small white box+carton

1 spigot into a plastic bag, then into a white box;

10 or 12 spigots into a carton

Spigot photos FYI: