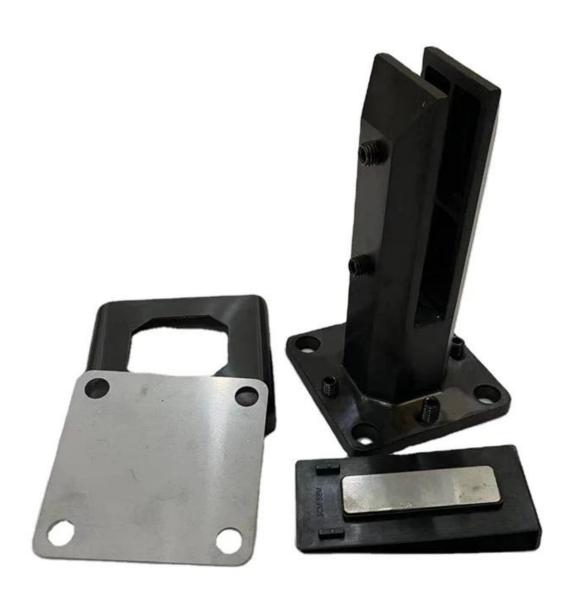

## Specifications:

- -stainless steel 316,316L, duplex 2205
- -satin or mirror polished
- -for 10-13.52mm tempered glass
- square base plate spigot
- -AS/NZS standard
- -168mm height+100\*100mm dress ring cover
- -Weight: 2.1kg
- -Fitting included : cover,screws,rubber gaskets -Application : 2 spigots support 1 glass panel

## Packing Details:

plastic bag+small white box+carton

1 spigot into a plastic bag, then into a white box;

10 or 12 spigots into a carton

Spigot photos FYI: