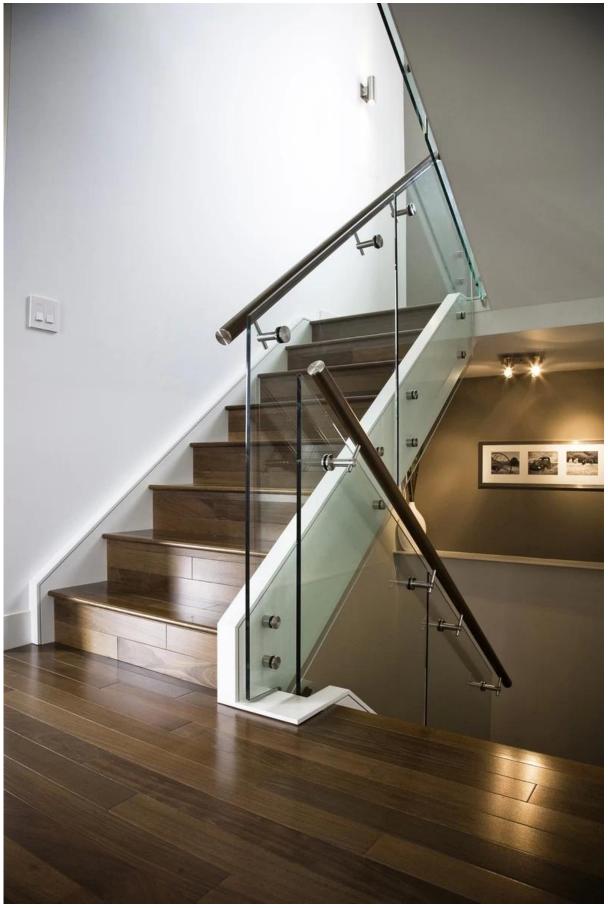

## glass stair case stainless steel wall mounted handrail bracket

- 1. glass stair case stainless steel wall mounted handrail bracket descrption:
  - Material:stainless steel 304/316
  - Finish: Satin / Mirror polished
  - For both square and round pipe / 40x40mm/ 50x50mm/ diameter42.4 / diameter50.8mm pipe
  - Glass thickness: 6/8/10/10.76/12.76mm
- 2. Various types glass stair case stainless steel wall mounted handrail brackets:

1). Model No.P703R glass stair stainless steel wall mounted handrail bracket

2). Model No.P706 glass stair case stainless steel wall mounted handrail bracket

3). Model No.P707 glass stair case stainless steel wall mounted handrail bracket