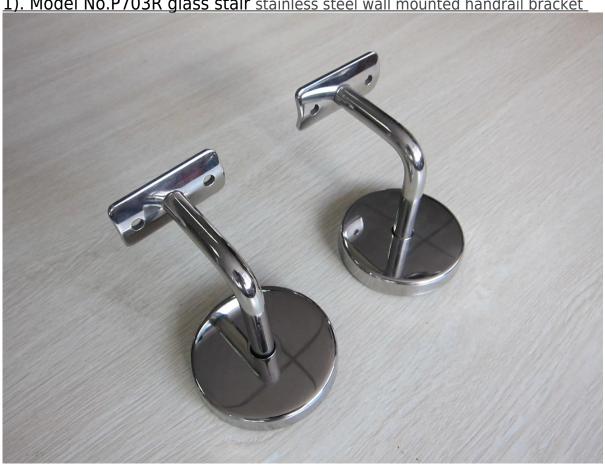

1). Model No.P703R glass stair stainless steel wall mounted handrail bracket

2). Model No.P706 glass stair case stainless steel wall mounted handrail bracket

3). Model No.P707 glass stair case stainless steel wall mounted handrail bracket