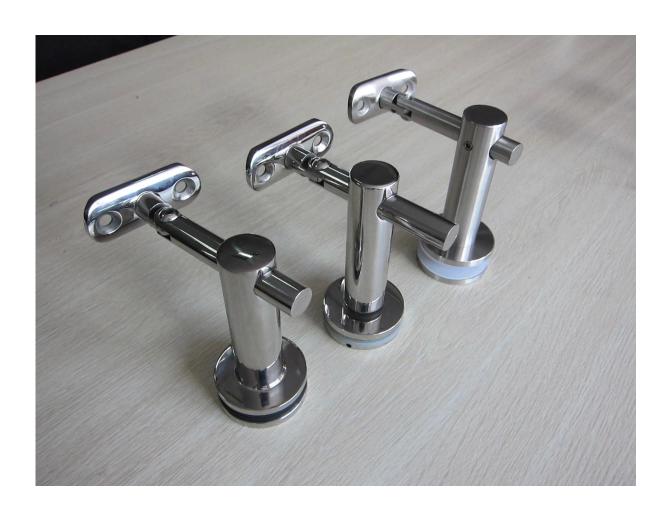

4). Model No.P708 glass stair case stainless steel wall mounted handrail bracket

Thanks for your visit, Any interested or needs, please contact with me freely: