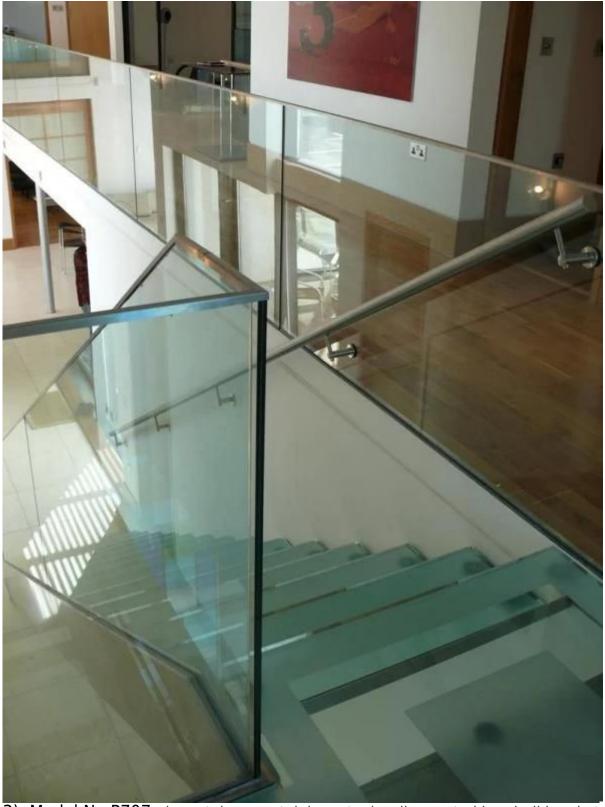

1). Model No.P703R glass stair stainless steel wall mounted handrail bracket

2). Model No.P706 glass stair case stainless steel wall mounted handrail bracket

3). Model No.P707 glass stair case stainless steel wall mounted handrail bracket