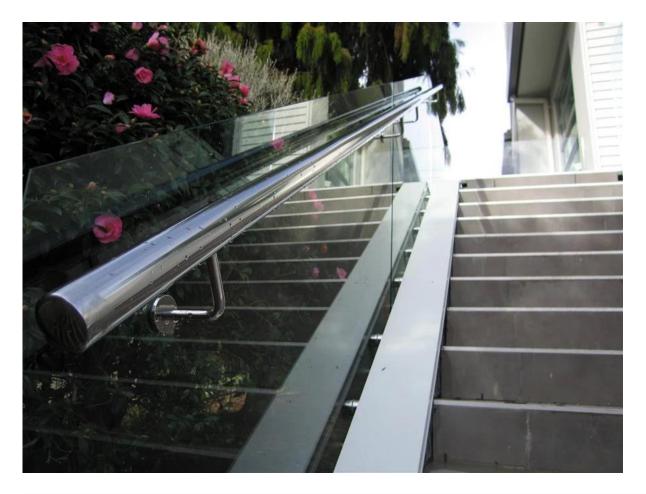

## glass stair case stainless steel wall mounted handrail bracket

- 1. glass stair case stainless steel wall mounted handrail bracket descrption:
  - Material:stainless steel 304/316
  - Finish: Satin / Mirror polished
  - For both square and round pipe / 40x40mm/ 50x50mm/ diameter42.4 / diameter50.8mm pipe
  - Glass thickness: 6/8/10/10.76/12.76mm
- 2. Various types glass stair case stainless steel wall mounted handrail brackets: