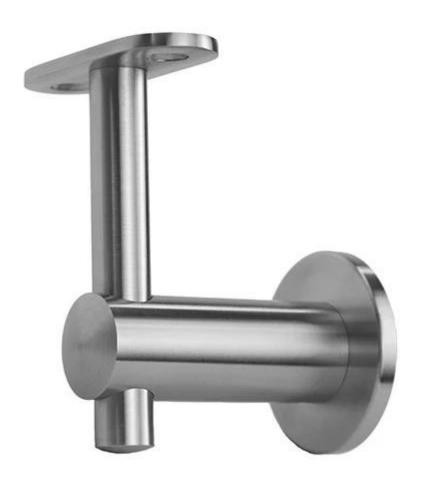

1). Model No.P703R glass stair stainless steel wall mounted handrail bracket

2). Model No.P706 glass stair case stainless steel wall mounted handrail bracket

3). Model No.P707 glass stair case stainless steel wall mounted handrail bracket