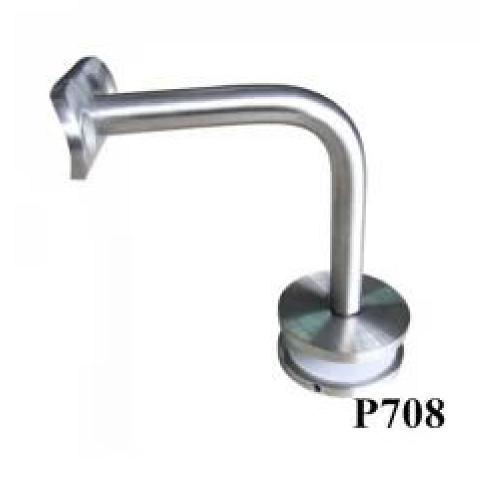

4). Model No.P708 glass stair case stainless steel wall mounted handrail bracket

Thanks for your visit, Any interested or needs, please contact with me freely: