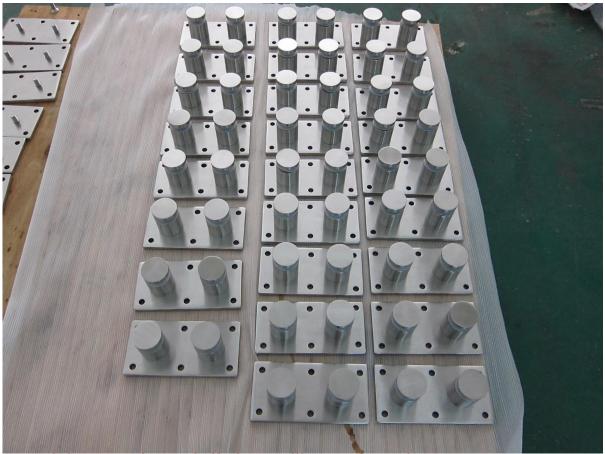

## glass stairs balcony deck design stainless steel glass standoff

Item Name Standoff

Item No.: SF-30, SF-50, SF-50T

Material: Stainless steel 304 / 316

Finish: polish (mirror) or brush (satin or matt)

Diameter available: 20mm,25mm, 30mm, 38mm,40mm,50mm or

60mm or 100mm

Size: Lenght: custom made or custom tailored

M6 or M8 or M10 or M12 threaded bolt

General usage: to fix glass on the wall for stairs railing or balcony railing

Accessories: screws, rubber ring, alley key

## 1. Model No. SF-30 standoff.

Stainless steel 316 standoff Lag screw type.

2. Model No. SF-50 standoff.

3. Model No. SF-50T standoff.

4. Stainless steel standoff glass railing project photos:

Thanks for your visit, Any interested or needs, please contact with me freely: