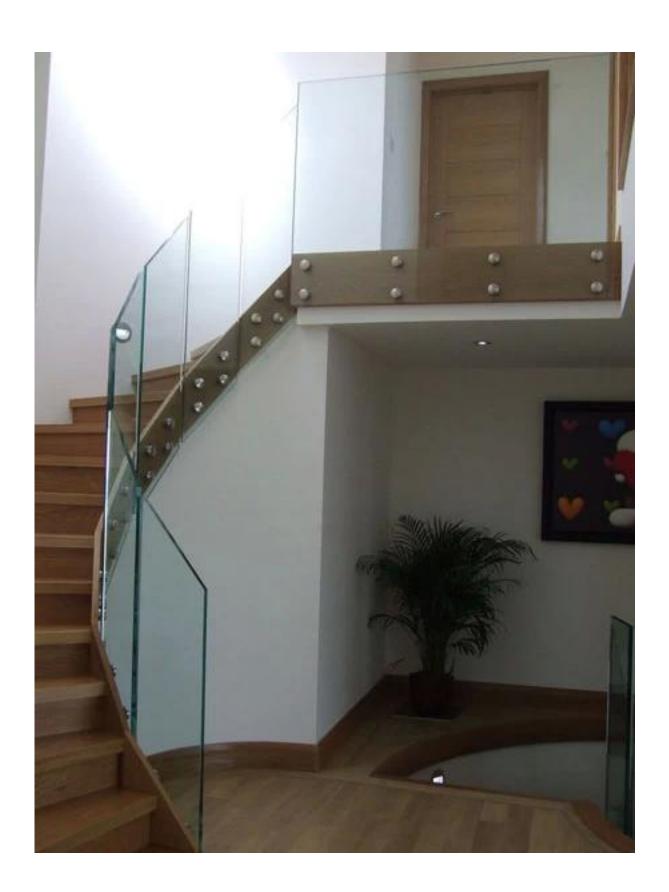

## Stainless steel standoff Model No. & project photos

## 1. Model No. SF-30 standoff.

Stainless steel 316 standoff Lag screw type.

2. Model No. SF-50 standoff.

3. Model No. SF-50T standoff.

4. Stainless steel standoff glass railing project photos:

Thanks for your visit, Any interested or needs, please contact with me freely: