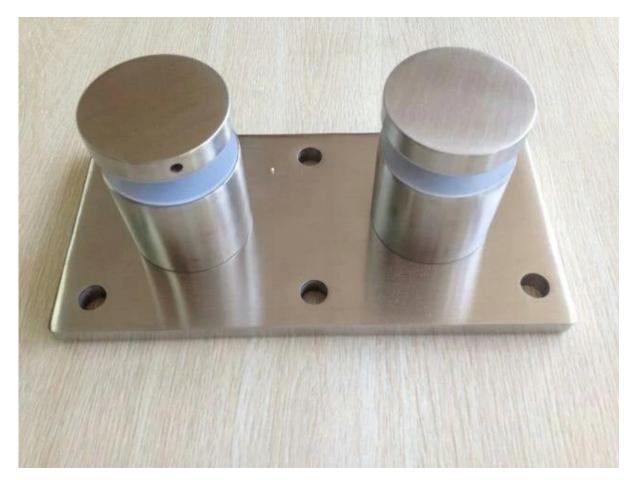

## 1. Model No. SF-30 standoff.

Stainless steel 316 standoff Lag screw type.

2. Model No. SF-50 standoff.

3. Model No. SF-50T standoff.

4. Stainless steel standoff glass railing project photos:

Thanks for your visit, Any interested or needs, please contact with me freely: