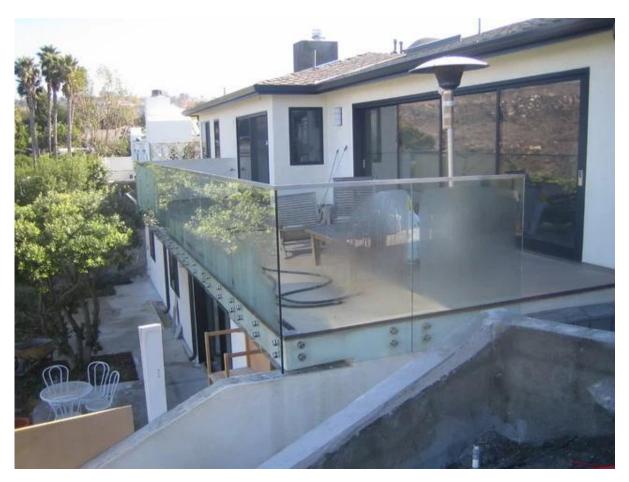

## Stainless steel standoff Model No. & project photos

## 1. Model No. SF-30 standoff.

Stainless steel 316 standoff Lag screw type.

2. Model No. SF-50 standoff.

3. Model No. SF-50T standoff.

4. Stainless steel standoff glass railing project photos:

Thanks for your visit, Any interested or needs, please contact with me freely: