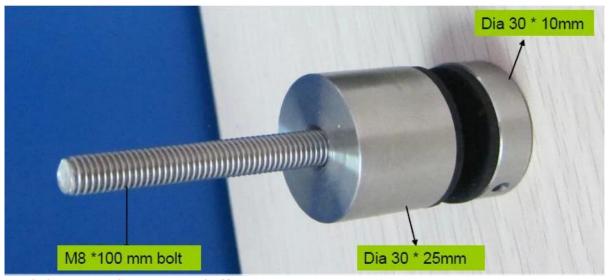

## 1. Model No. SF-30 standoff.

Stainless steel 316 standoff Lag screw type.

2. Model No. SF-50 standoff.

3. Model No. SF-50T standoff.

4. Stainless steel standoff glass railing project photos:

Thanks for your visit, Any interested or needs, please contact with me freely: