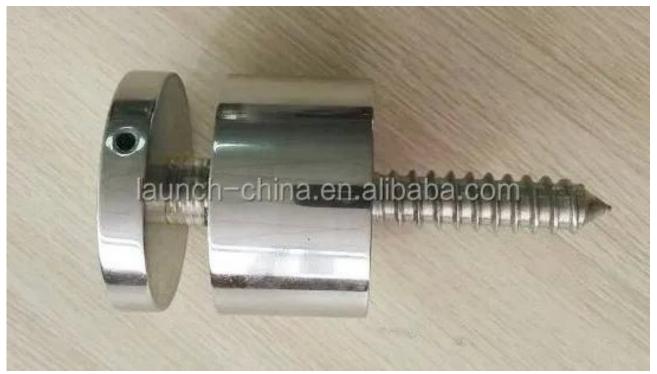

## 1. Model No. SF-30 standoff.

Stainless steel 316 standoff Lag screw type.

2. Model No. SF-50 standoff.

3. Model No. SF-50T standoff.

4. Stainless steel standoff glass railing project photos:

Thanks for your visit, Any interested or needs, please contact with me freely: