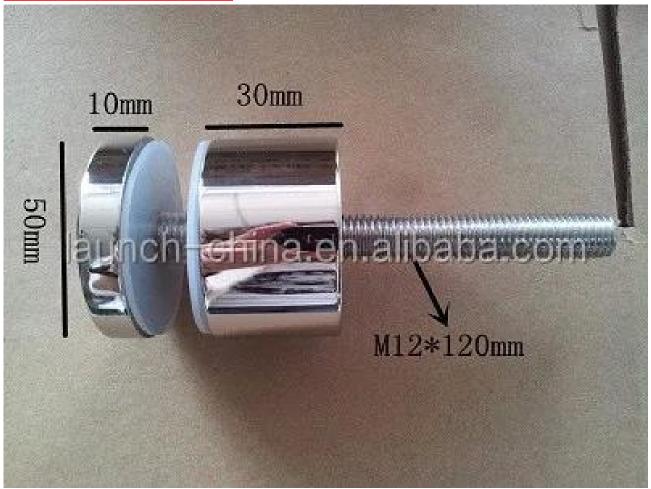

## 1. Model No. SF-30 standoff.

Stainless steel 316 standoff Lag screw type.

2. Model No. SF-50 standoff.

3. Model No. SF-50T standoff.

4. Stainless steel standoff glass railing project photos:

Thanks for your visit, Any interested or needs, please contact with me freely: