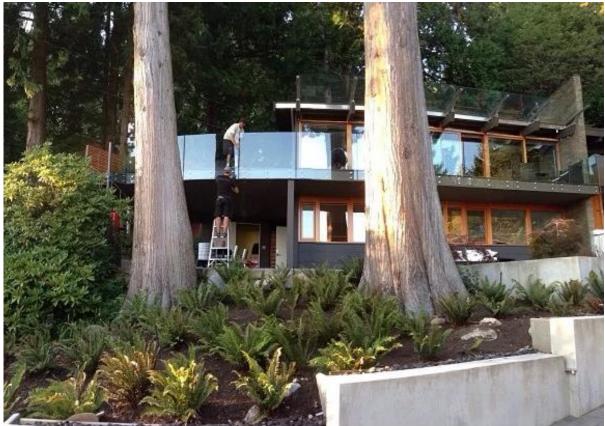

## Stainless steel standoff Model No. & project photos

## 1. Model No. SF-30 standoff.

Stainless steel 316 standoff Lag screw type.

2. Model No. SF-50 standoff.

3. Model No. SF-50T standoff.

4. Stainless steel standoff glass railing project photos:

Thanks for your visit, Any interested or needs, please contact with me freely: