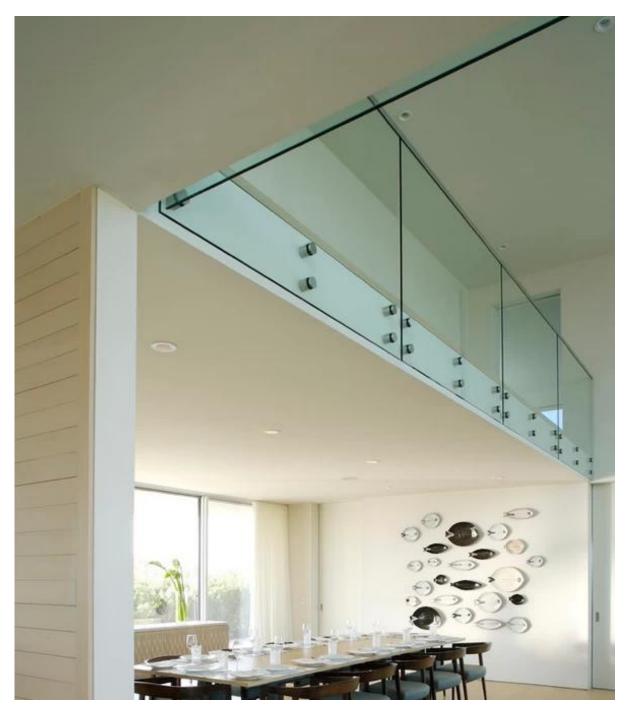

glass stairs stainless steel 316 solid glass standoff, Indoor staircase glass railing project,

4. glass railing Model No.SF-50T glass standoff: | avascript:void(0);/\*1469851036100\*/

Thanks for your visit, Any interested or needs, please contact with me freely: