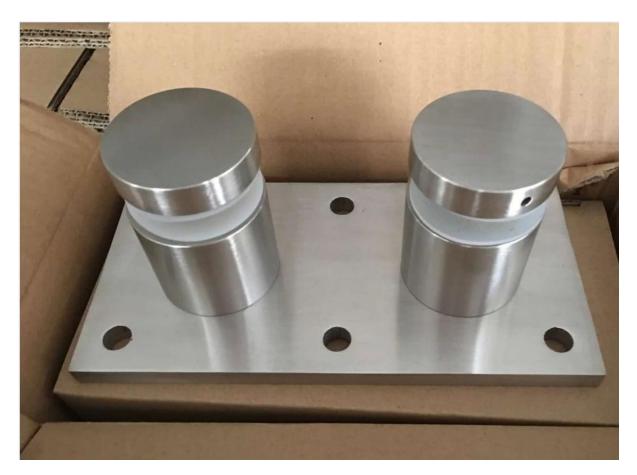

## 1. glass stairs stainless steel 316 solid glass standoff description:

- Material: Stainless steel 304/316
- Finish: Satin or mirror polished
- For glass thickness: 6-19mm thickness
- Solid, high quality, rubber gasket included
- Custom size available.
- Model No.SF-50: 50\*12mm cap , 50\*30mm body , M12\*120 bolt, mount to concrete / M12\*72 bolt, mount to wood .

2. glass stairs stainless steel 316 solid glass standoff photo.