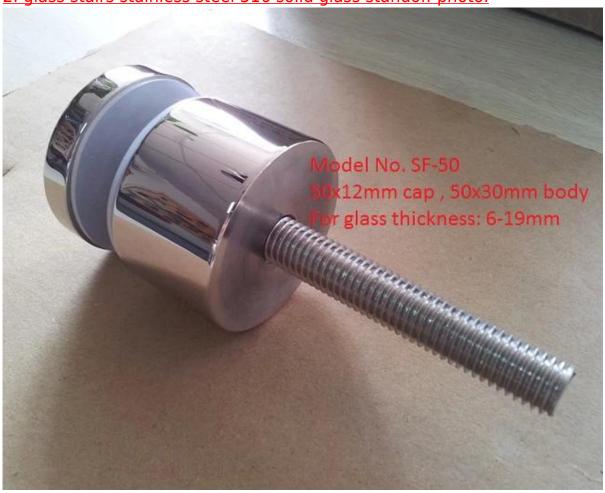

## 1. glass stairs stainless steel 316 solid glass standoff description:

- Material: Stainless steel 304/316
- Finish: Satin or mirror polished
- For glass thickness: 6-19mm thickness
- Solid, high quality, rubber gasket included
- Custom size available.
- Model No.SF-50: 50\*12mm cap , 50\*30mm body , M12\*120 bolt, mount to concrete / M12\*72 bolt, mount to wood .

2. glass stairs stainless steel 316 solid glass standoff photo.