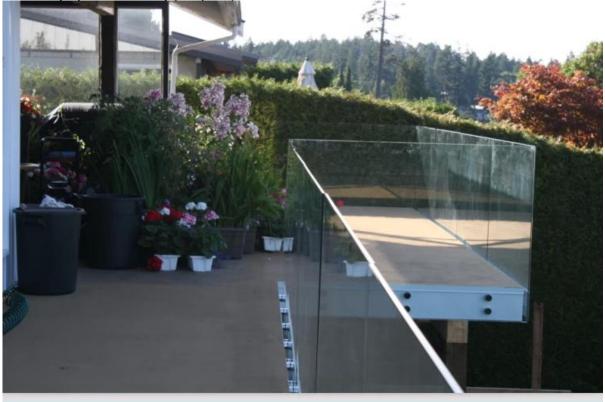

## 3. glass stairs stainless steel 316 solid glass standoff project:

Model No.SF-50 glass stairs stainless steel 316 solid glass standoff , outdoor balcony glass railing project,

glass stairs stainless steel 316 solid glass standoff, outdoor deck glass railing project,