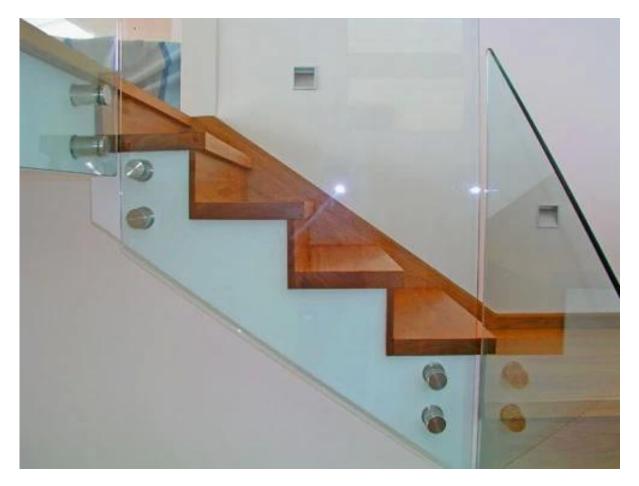

glass stairs stainless steel 316 solid glass standoff, Indoor staircase glass railing project,

4. glass railing Model No.SF-50T glass standoff: | avascript:void(0);/\*1469851036100\*/

Thanks for your visit, Any interested or needs, please contact with me freely: