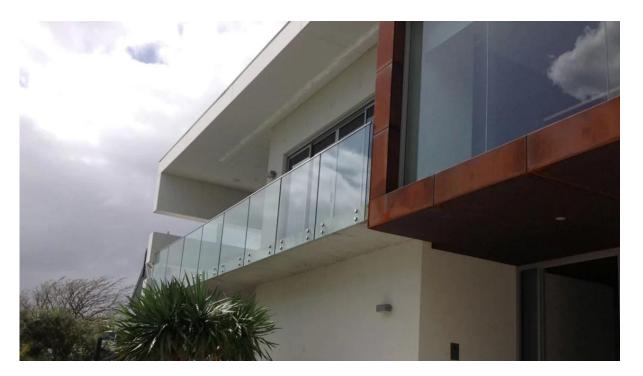

## 3. glass stairs stainless steel 316 solid glass standoff project:

Model No.SF-50 glass stairs stainless steel 316 solid glass standoff , outdoor balcony glass railing project,

glass stairs stainless steel 316 solid glass standoff, outdoor deck glass railing project,