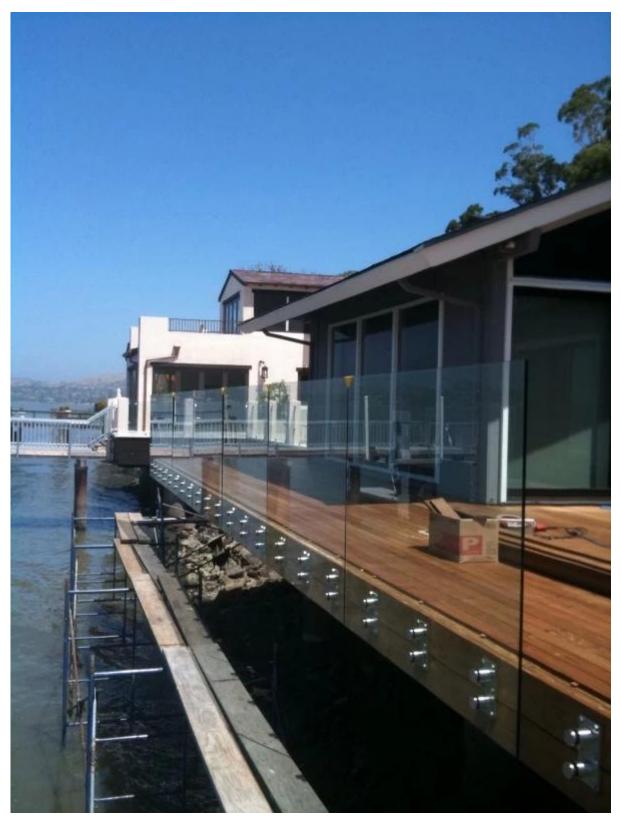

## 3. glass stairs stainless steel 316 solid glass standoff project:

Model No.SF-50 glass stairs stainless steel 316 solid glass standoff , outdoor balcony glass railing project,

glass stairs stainless steel 316 solid glass standoff, outdoor deck glass railing project,