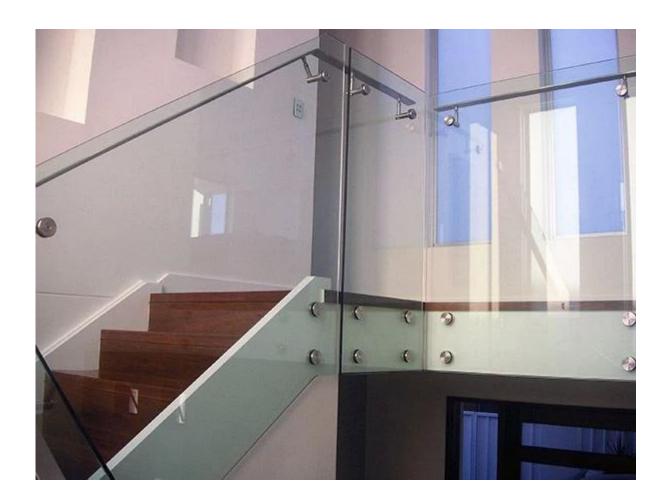

glass stairs stainless steel 316 solid glass standoff, Indoor staircase glass railing project,

4. glass railing Model No.SF-50T glass standoff: | avascript:void(0);/\*1469851036100\*/

Thanks for your visit, Any interested or needs, please contact with me freely: