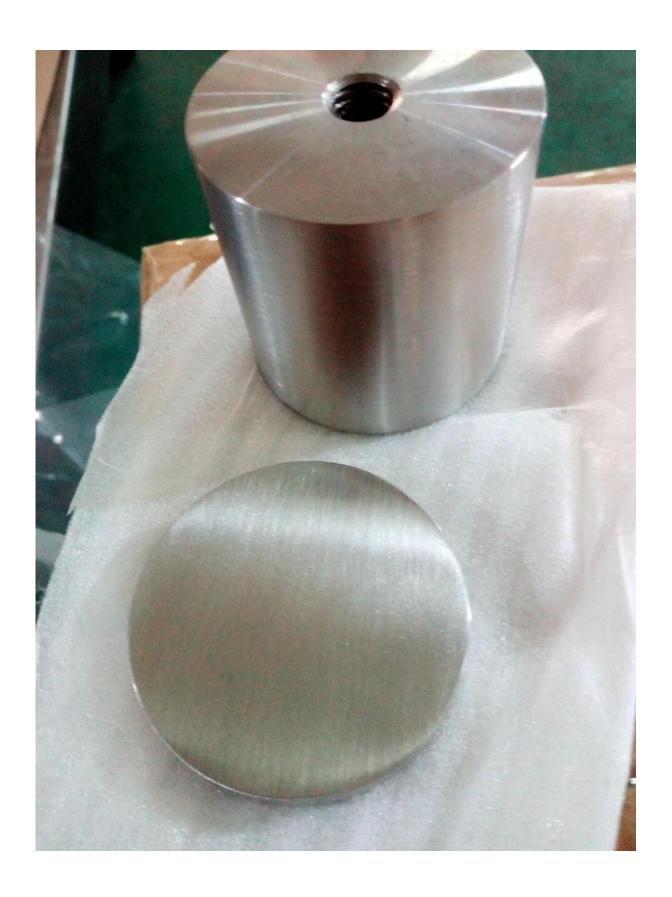

## 1. Custom type glass standoff specifications:

- Material: Stainless steel 316
- Finish: Brushed or Mirror polished
- Diameter 50.0mm x 50.0mm long body, 3/8" thick cap
- 3/8-16UNC-2B bolt thread.
- Included 2pcs gasket,1 pc nylon ring
- For 9/16" glass thickness

We just finished another 3/8-16UNC-2B bolt thread custom order for your reference.

2. CR laurence glass standoff, glass mounting hardware: