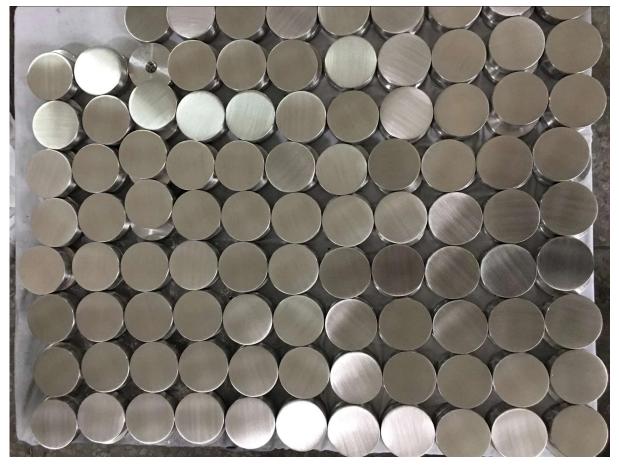

## 3. Package:

- \* Each glass standoff with inner white box for safety transportation, than packed into outer carton box.
- \* 1pc/inner white box, 8pcs/inner small box, 32pcs/outer carton box.