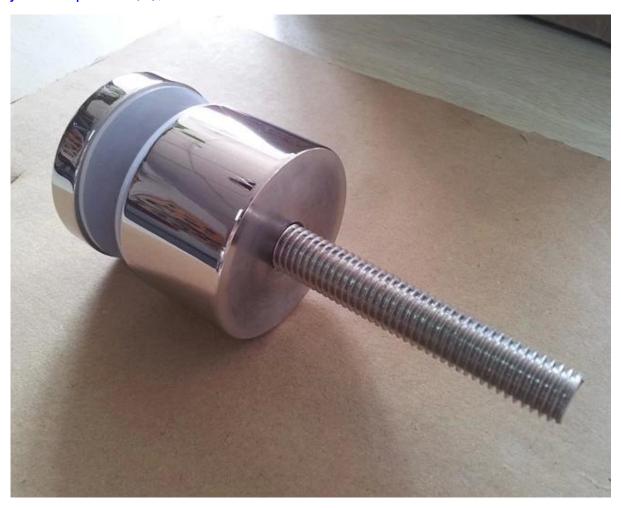

We just finished another 3/8-16UNC-2B bolt thread custom order for your reference.

2. CR laurence glass standoff, glass mounting hardware: