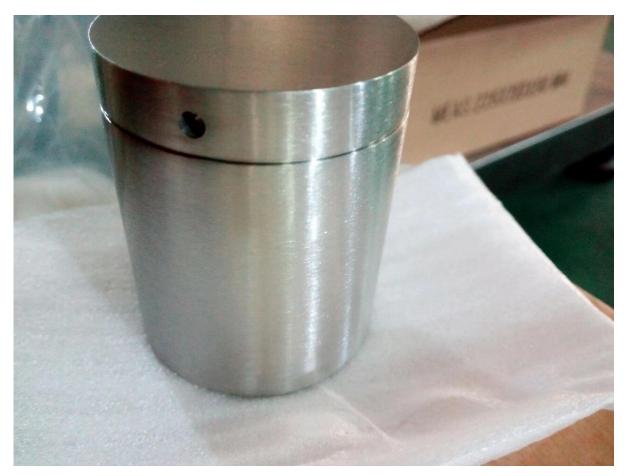

## 1. Custom type glass standoff specifications:

- Material: Stainless steel 316
- Finish: Brushed or Mirror polished
- Diameter 50.0mm x 50.0mm long body, 3/8" thick cap
- 3/8-16UNC-2B bolt thread.
- Included 2pcs gasket,1 pc nylon ring
- For 9/16" glass thickness

We just finished another 3/8-16UNC-2B bolt thread custom order for your reference.

2. CR laurence glass standoff, glass mounting hardware: