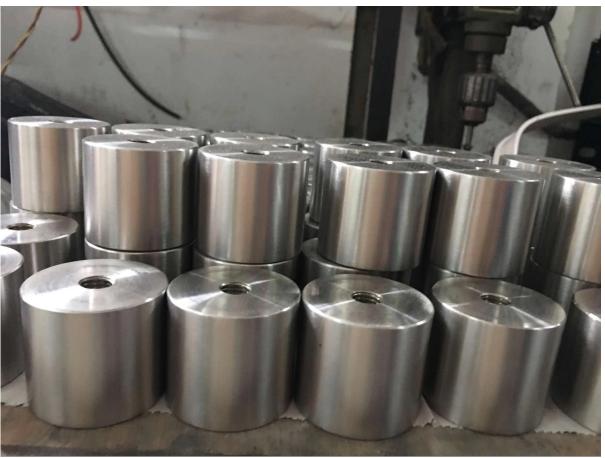

## 1. Custom type glass standoff specifications:

- Material: Stainless steel 316
- Finish: Brushed or Mirror polished
- Diameter 50.0mm x 50.0mm long body, 3/8" thick cap
- 3/8-16UNC-2B bolt thread.
- Included 2pcs gasket,1 pc nylon ring
- For 9/16" glass thickness

We just finished another 3/8-16UNC-2B bolt thread custom order for your reference.

2. CR laurence glass standoff, glass mounting hardware: