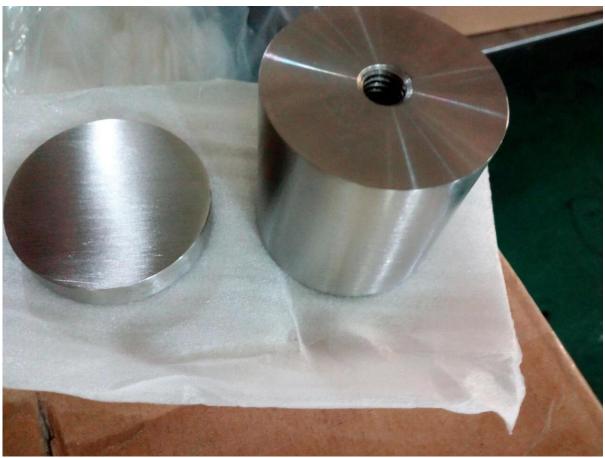

## 1. Custom type glass standoff specifications:

- Material: Stainless steel 316
- Finish: Brushed or Mirror polished
- Diameter 50.0mm x 50.0mm long body, 3/8" thick cap
- 3/8-16UNC-2B bolt thread.
- Included 2pcs gasket,1 pc nylon ring
- For 9/16" glass thickness

We just finished another 3/8-16UNC-2B bolt thread custom order for your reference.

2. CR laurence glass standoff, glass mounting hardware: