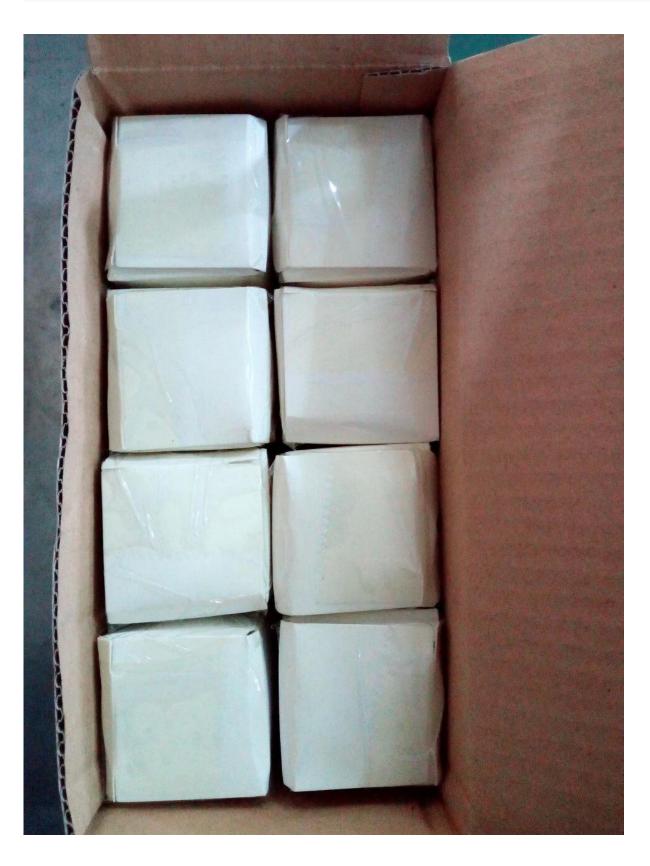

## 3. Package:

- \* Each glass standoff with inner white box for safety transportation, than packed into outer carton box.
- \* 1pc/inner white box, 8pcs/inner small box, 32pcs/outer carton box.