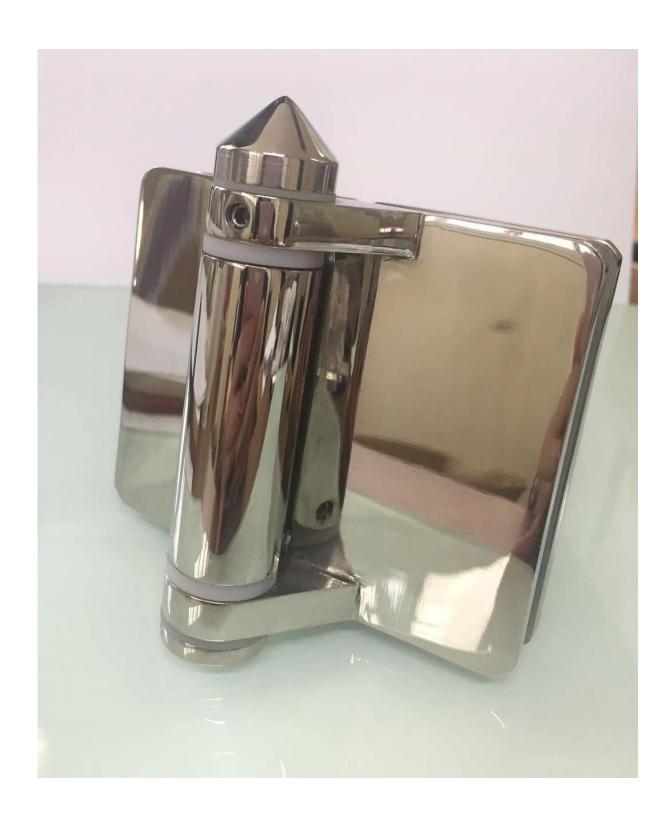

## heavy duty spring load stainless steel glass gate hinge

## # Features for heavy duty spring load stainless steel glass gate hinge

- Model NO. G-G2
- made by precision casting
- 316 stainless steel, material test report can be provided
- polished or brushed finish
- dimensions: 160.3 x102.2mm
- 1 pair = 2 pcs
- MOQ 10 pcs

# photos for heavy duty spring load stainless steel glass gate hinge











# Hole cut drawings for heavy duty spring load stainless steel glass gate hinge





# Packing photos for heavy duty spring load stainless steel glass gate hinge





# project photos for heavy duty spring load stainless steel glass gate hinge





Contact us for price quote Now!