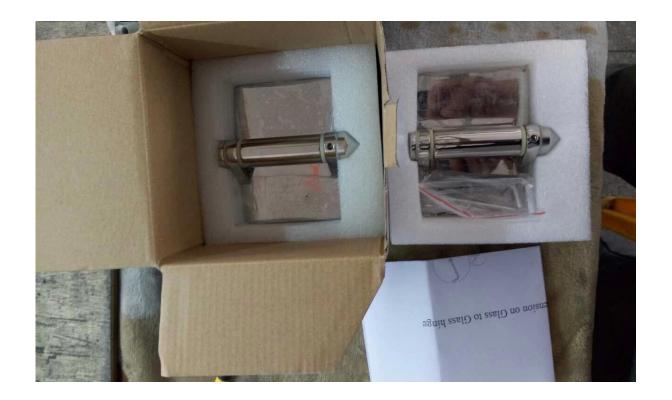

## heavy duty spring load stainless steel glass gate hinge

## # Features for heavy duty spring load stainless steel glass gate hinge

- Model NO. G-G2
- made by precision casting
- 316 stainless steel, material test report can be provided
- polished or brushed finish
- dimensions: 160.3 x102.2mm
- 1 pair = 2 pcs
- MOQ 10 pcs

# photos for heavy duty spring load stainless steel glass gate hinge











# Hole cut drawings for heavy duty spring load stainless steel glass gate hinge





# Packing photos for heavy duty spring load stainless steel glass gate hinge





# project photos for heavy duty spring load stainless steel glass gate hinge





Contact us for price quote Now!