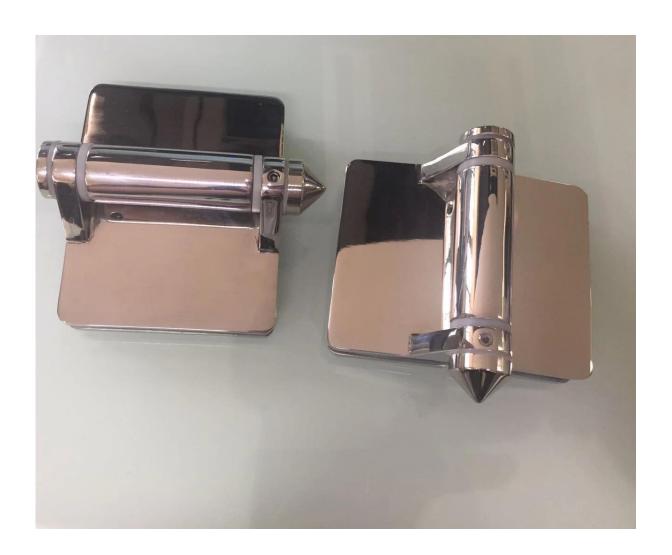

## heavy duty spring load stainless steel glass gate hinge

## # Features for heavy duty spring load stainless steel glass gate hinge

- Model NO. G-G2
- made by precision casting
- 316 stainless steel, material test report can be provided
- polished or brushed finish
- dimensions: 160.3 x102.2mm
- 1 pair = 2 pcs
- MOQ 10 pcs

# photos for heavy duty spring load stainless steel glass gate hinge











# Hole cut drawings for heavy duty spring load stainless steel glass gate hinge





# Packing photos for heavy duty spring load stainless steel glass gate hinge





# project photos for heavy duty spring load stainless steel glass gate hinge





Contact us for price quote Now!