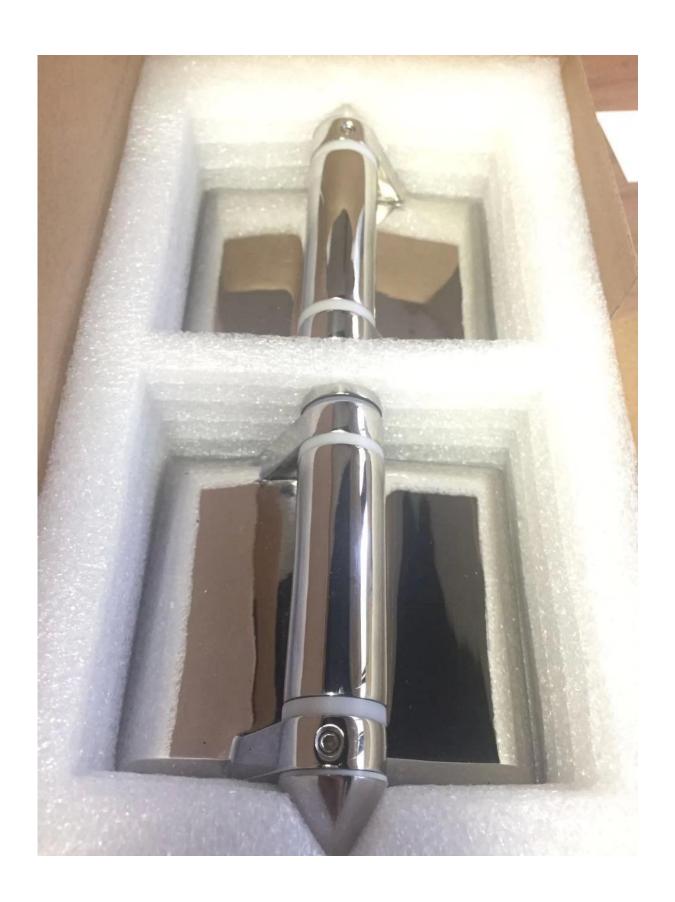

## heavy duty spring load stainless steel glass gate hinge

## # Features for heavy duty spring load stainless steel glass gate hinge

- Model NO. G-G2
- made by precision casting
- 316 stainless steel, material test report can be provided
- polished or brushed finish
- dimensions: 160.3 x102.2mm
- 1 pair = 2 pcs
- MOQ 10 pcs

# photos for heavy duty spring load stainless steel glass gate hinge











# Hole cut drawings for heavy duty spring load stainless steel glass gate hinge





# Packing photos for heavy duty spring load stainless steel glass gate hinge





# project photos for heavy duty spring load stainless steel glass gate hinge





Contact us for price quote Now!