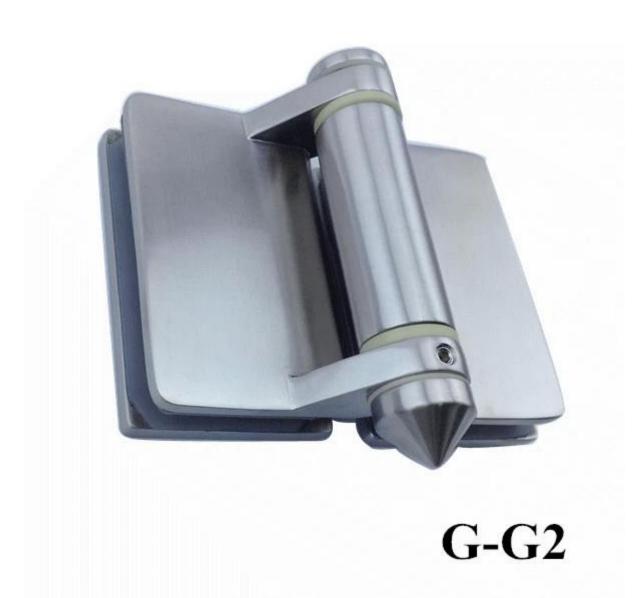

## heavy duty spring load stainless steel glass gate hinge

## # Features for heavy duty spring load stainless steel glass gate hinge

- Model NO. G-G2
- made by precision casting
- 316 stainless steel, material test report can be provided
- polished or brushed finish
- dimensions: 160.3 x102.2mm
- 1 pair = 2 pcs
- MOQ 10 pcs

# photos for heavy duty spring load stainless steel glass gate hinge