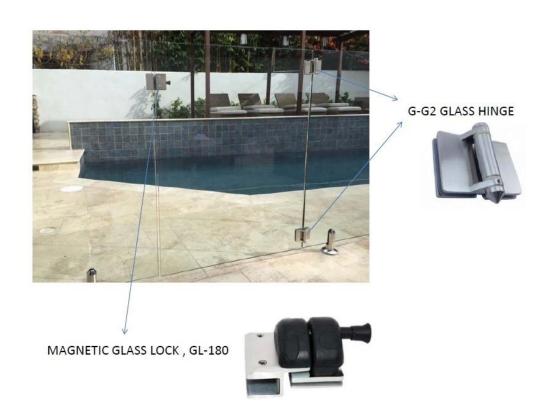

# project photos for heavy duty spring load stainless steel glass gate hinge

Contact us for price quote Now!