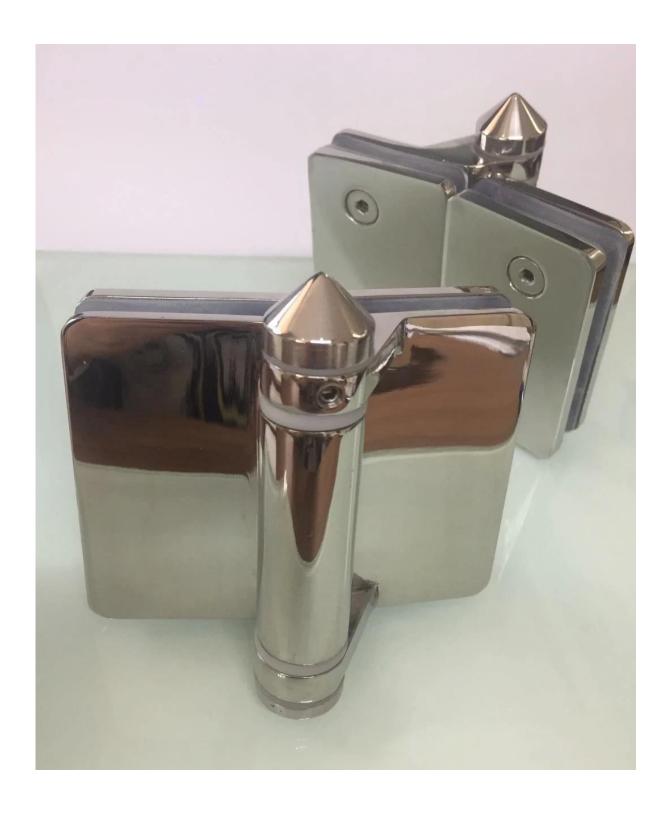

# photos for heavy duty spring load stainless steel glass gate hinge

## # Features for heavy duty spring load stainless steel glass gate hinge

- Model NO. G-G2
- made by precision casting
- 316 stainless steel, material test report can be provided
- polished or brushed finish
- dimensions: 160.3 x102.2mm
- 1 pair = 2 pcs
- MOQ 10 pcs