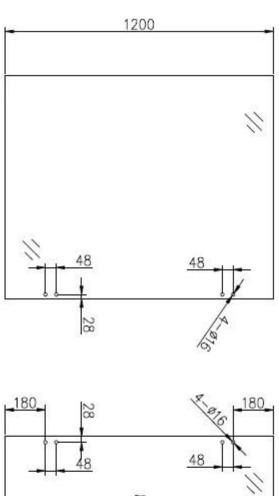

## heavy duty spring load stainless steel glass gate hinge

## # Features for heavy duty spring load stainless steel glass gate hinge

- Model NO. G-G2
- made by precision casting
- 316 stainless steel, material test report can be provided
- polished or brushed finish
- dimensions: 160.3 x102.2mm
- 1 pair = 2 pcs
- MOQ 10 pcs

# photos for heavy duty spring load stainless steel glass gate hinge











# Hole cut drawings for heavy duty spring load stainless steel glass gate hinge





# Packing photos for heavy duty spring load stainless steel glass gate hinge





# project photos for heavy duty spring load stainless steel glass gate hinge





Contact us for price quote Now!