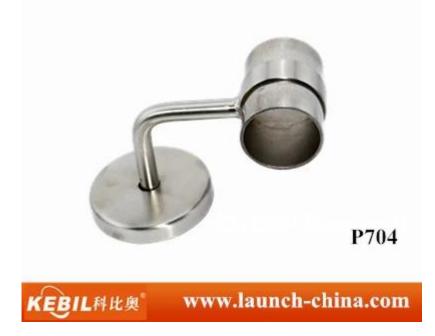

stainless steel glass rail bracket mounted on wall , welded to handrail

handrail tube bracket for 38.1-50.8mm tube stainless steel high quality

P704 unique model wall fixing handrail brackets with tubing connector for round pipe handrail