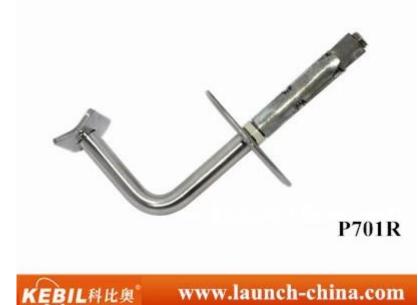

Our handrail brackets can either be fixed to handrail pipe by welding or with screws .

Below are different types of handrail brackets , you can click the photos for more information .

inox stainless steel wall mount handrail bracket with cover plate and no need screws for installation