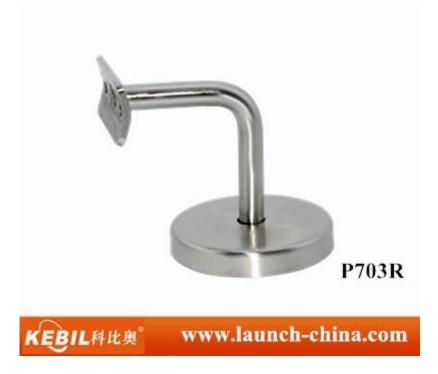

stainless steel glass rail bracket mounted on wall , welded to handrail

handrail tube bracket for 38.1-50.8mm tube stainless steel high quality

P704 unique model wall fixing handrail brackets with tubing connector for round pipe handrail