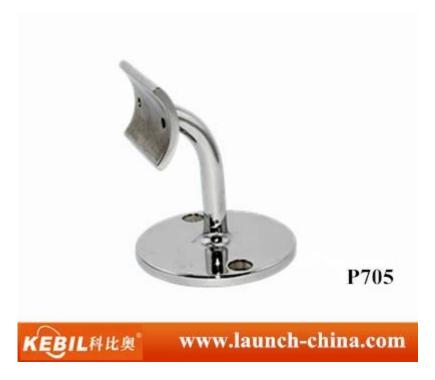

stainless steel glass rail bracket mounted on wall , welded to handrail

handrail tube bracket for 38.1-50.8mm tube stainless steel high quality

P704 unique model wall fixing handrail brackets with tubing connector for round pipe handrail