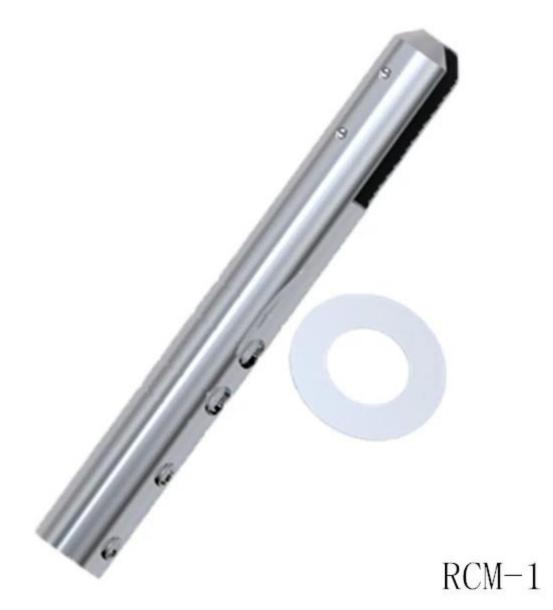

China supplier Shenzhen Launch Co., Ltd manufacture all models of glass spigots, stainless steel base plate spigots, stainless steel core hole spigots .

| stainless steel round core hole spigot                                                                                        |
|-------------------------------------------------------------------------------------------------------------------------------|
| for swimming pool fence , glass pool fence , glass<br>fence                                                                   |
| stainless steel 316 /inox 316 grade                                                                                           |
| high quality, can be used near pool or sea,in rainy,snowy and windy weather                                                   |
| stainless steel brushed/stainless steel polished satin/mirror finish                                                          |
| 6mm/8mm/10mm/10.76mm/12mm/12.76mm                                                                                             |
| round core hole spigot                                                                                                        |
| RCM-1                                                                                                                         |
| plastic bag+small white box+carton<br>1 spigot for 1 white box<br>12 spigots for a carton                                     |
| 1.85 kg                                                                                                                       |
| 20-35 days                                                                                                                    |
| 1 set                                                                                                                         |
| shipment is sent bu courier like DHL, UPS,FEDEX etc<br>for small quantity;<br>shipment is sent by sea/vessel for big quantity |
| EXW,FOB,CNF,C&F,CIF etc                                                                                                       |
| T/T(50/50;30/70),western union,alibaba escrow                                                                                 |
|                                                                                                                               |

core drilled spigot, in ground spigot, round core drilled spigot