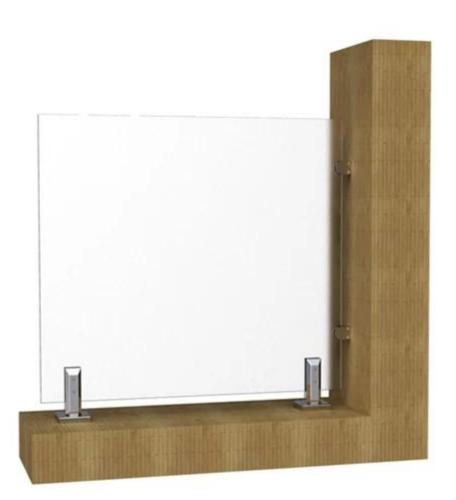

## RBM

in ground spigot, core-drilled spigot, pool fence, frameless glass railing

## RBM

china 12mm frameless glass balustrade spigot supplier, stainless steel 12mm glass spigot for swimming pool fence

SBM

frameless glass spigot for 10-12mm swimming pool fencing