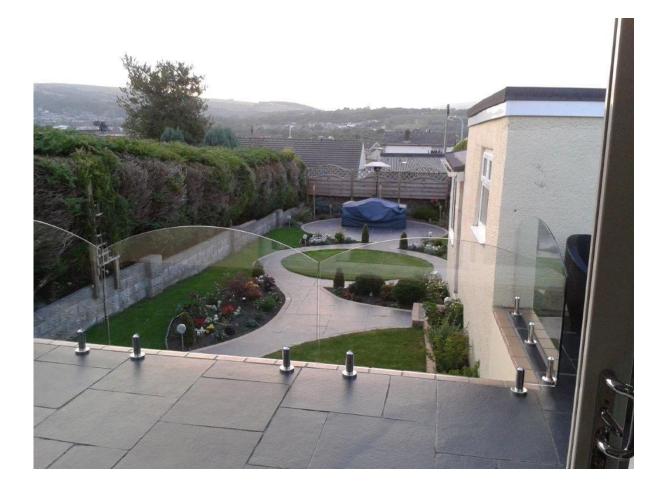

## SBM

<u>stainless steel glass spigot factory for balcony design, stainless steel core</u> <u>drill glass spigot supplier for pool fence design</u>

China supplier high quality glass spigot, stainless steel 316 spigot, glass mini post for frameless glass railing designs