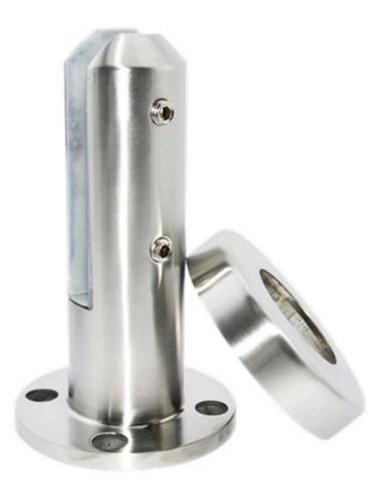

## RBM

in ground spigot, core-drilled spigot, pool fence, frameless glass railing

## RBM

china 12mm frameless glass balustrade spigot supplier, stainless steel 12mm glass spigot for swimming pool fence

SBM

frameless glass spigot for 10-12mm swimming pool fencing