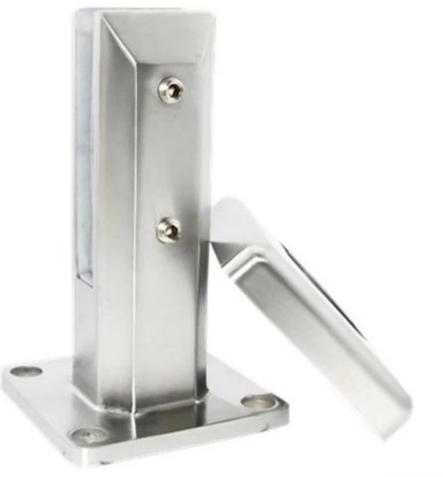

## RBM

china 12mm frameless glass balustrade spigot supplier, stainless steel 12mm glass spigot for swimming pool fence

SBM

frameless glass spigot for 10-12mm swimming pool fencing

## SBM

<u>stainless steel glass spigot factory for balcony design, stainless steel core</u> <u>drill glass spigot supplier for pool fence design</u>

China supplier high quality glass spigot, stainless steel 316 spigot, glass mini post for frameless glass railing designs