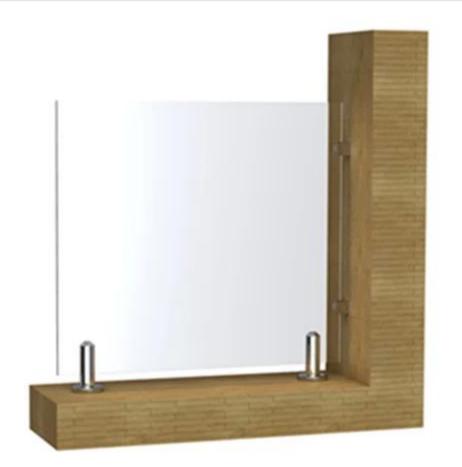

## SBM

<u>stainless steel glass spigot factory for balcony design, stainless steel core</u> <u>drill glass spigot supplier for pool fence design</u>

China supplier high quality glass spigot, stainless steel 316 spigot, glass mini post for frameless glass railing designs