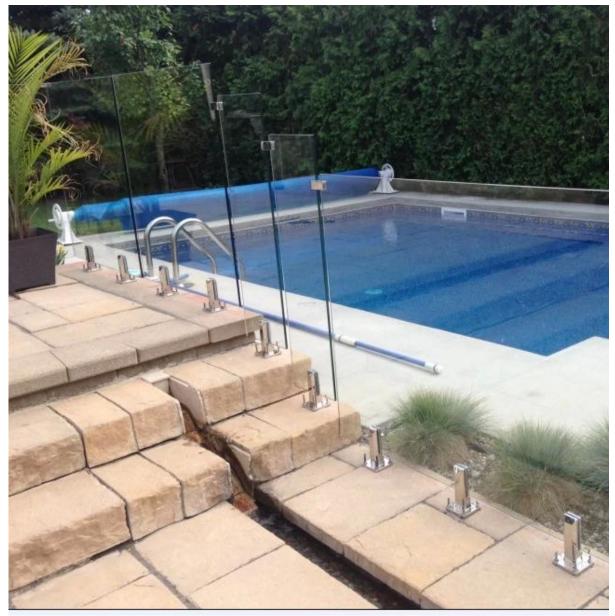

China supplier Shenzhen Launch Co., Ltd manufacture all models of glass spigots, stainless steel base plate spigots, stainless steel core hole spigots .

| stainless steel round core hole spigot                                                                                        |
|-------------------------------------------------------------------------------------------------------------------------------|
| for swimming pool fence , glass pool fence , glass<br>fence                                                                   |
| stainless steel 316 /inox 316 grade                                                                                           |
| high quality, can be used near pool or sea,in rainy,snowy and windy weather                                                   |
| stainless steel brushed/stainless steel polished satin/mirror finish                                                          |
| 6mm/8mm/10mm/10.76mm/12mm/12.76mm                                                                                             |
| round core hole spigot                                                                                                        |
| RCM-1                                                                                                                         |
| plastic bag+small white box+carton<br>1 spigot for 1 white box<br>12 spigots for a carton                                     |
| 1.85 kg                                                                                                                       |
| 20-35 days                                                                                                                    |
| 1 set                                                                                                                         |
| shipment is sent bu courier like DHL, UPS,FEDEX etc<br>for small quantity;<br>shipment is sent by sea/vessel for big quantity |
| EXW,FOB,CNF,C&F,CIF etc                                                                                                       |
| T/T(50/50;30/70),western union,alibaba escrow                                                                                 |
|                                                                                                                               |

core drilled spigot, in ground spigot, round core drilled spigot