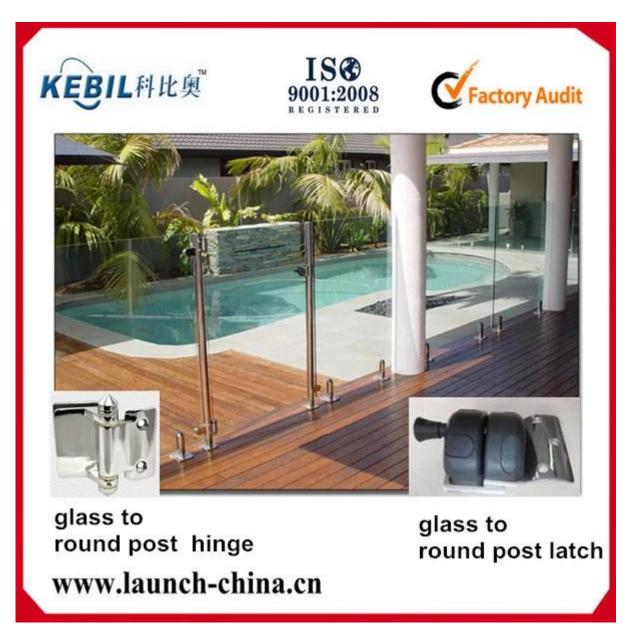

Stainless steel 316 / 316L glass gate hinge features include: ---adjustable ---heavy duty ---spring loaded ---self closing Sample available before order.

There're customers bought our hinges and tested loacally, then they have been giving us repeat orders.

Below product pictures for your reference. If any question or inquiry, please leave message, you will get feedback in very short time.

Glass to round post hinge , G-R2





Glass to round post hinge , G-R2 Package:



We also have other types of hinges: Glass to glass hinge, G-G2 Glass to wall or sugare post hinge, G-W2 Click the link for more info and picture: marine grade glass to round post hinge, spring loaded glass hinge, heavy duty stainless steel hinge

Glass to round post hinge , G-R2 project show:



## Other spigot types available:

stainless steel 316 / duplex 2206 square core drilled pool fence glass spigot , SCM stainless steel 316 / duplex 2206 square core drilled pool fence glass spigot , SCM

stainless steel 316 / duplex 2205 round core drilled pool fence glass

### spiaot. RCM

stainless steel 316 round core drill glass spigot for swimming pool fence china factory, factory direct round core drill glass spigot for balcony stainless steel 216 / dupley 2205 square base plate pool fence glass

# stainless steel 316 / duplex 2205 square base plate pool fence glass

stainless steel 316 spigot, frameless glass fencing spigot, square base plate spigot

## stainless steel 316 / duplex 2205 round base plate pool fence glass spigot. RBM

round alass spidot with base plate, pool fence gl