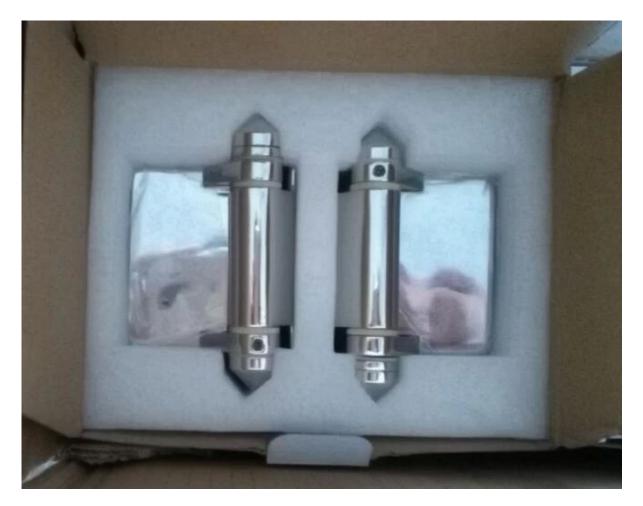

Below product pictures for your reference. If any question or inquiry, please leave message, you will get feedback in very short time.

Glass to round post hinge , G-R2

Glass to round post hinge , G-R2 Package: