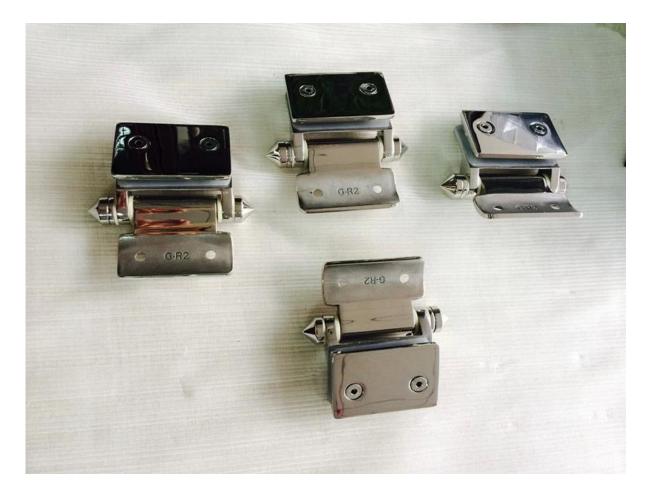

Below product pictures for your reference. If any question or inquiry, please leave message, you will get feedback in very short time.

Glass to round post hinge , G-R2

Glass to round post hinge , G-R2 Package:

We also have other types of hinges: Glass to glass hinge, G-G2 Glass to wall or sugare post hinge, G-W2 Click the link for more info and picture: marine grade glass to round post hinge, spring loaded glass hinge, heavy duty stainless steel hinge