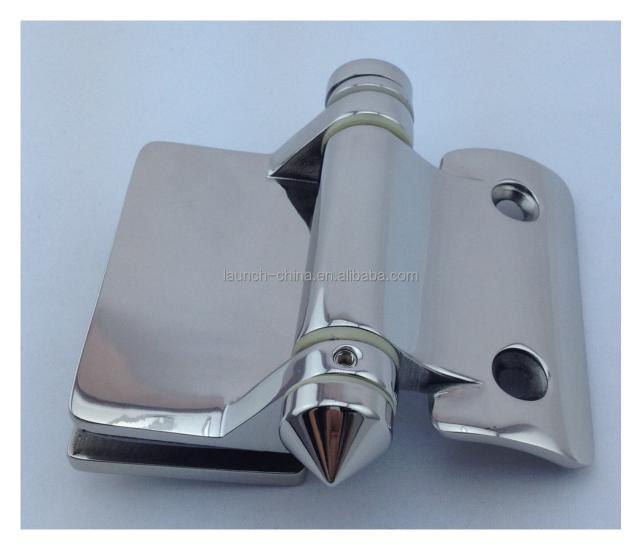

Stainless steel 316 / 316L glass gate hinge features include: ---adjustable ---heavy duty ---spring loaded ---self closing Sample available before order.

There're customers bought our hinges and tested loacally, then they have been giving us repeat orders.

Below product pictures for your reference. If any question or inquiry, please leave message, you will get feedback in very short time.

Glass to round post hinge , G-R2

Glass to round post hinge , G-R2 Package: