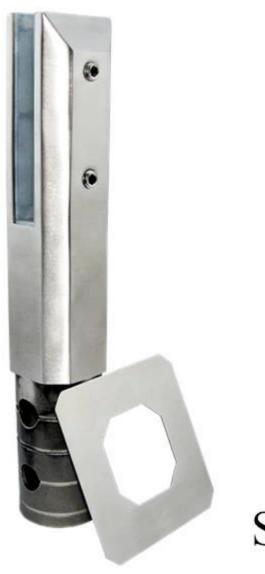

you clear views .

## Specifications of mini posts:

- Material : stainless steel 316 / duplex 2205

- Finish : elegant satin , or shining mirror

- Overall dimensions for mini post : 50\*168mm

- For glass thickness: 10 mm to 13.5 2mm

- No holes in glass required

- each glass panel requires 2 pcs of mini posts

- we have 4 types of mini posts for your selection :

Round base plate mini post , model no. : RBM

It is base plate type, mounted on the ground with 4 concrete screws or wood screws if your ground is wood.



**RBM** 

Square base plate spigot , model no : SBM



Round core drill mini post , model no. RCM It is inground spigot , first you need to dig a hole on the ground , then put spigot down under , then fix with grouts.



**RCM** 

Square core drill spigot , model no. SCM



SCM