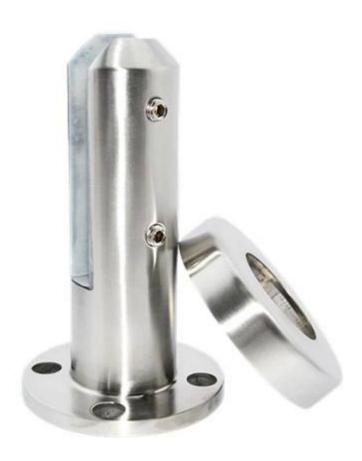

- No holes in glass required

- each glass panel requires 2 pcs of mini posts

- we have 4 types of mini posts for your selection :

Round base plate mini post , model no. : RBM

It is base plate type, mounted on the ground with 4 concrete screws or wood screws if your ground is wood.

**RBM** 

Square base plate spigot , model no : SBM

Round core drill mini post , model no. RCM It is inground spigot , first you need to dig a hole on the ground , then put spigot down under , then fix with grouts.