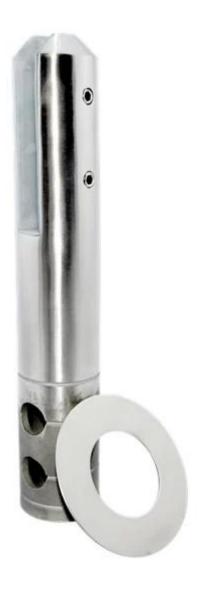

**RBM** 

Square base plate spigot , model no : SBM

Round core drill mini post , model no. RCM It is inground spigot , first you need to dig a hole on the ground , then put spigot down under , then fix with grouts.