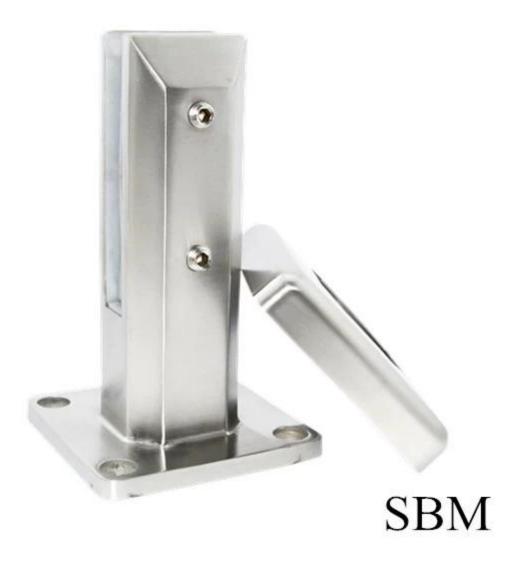

**RBM** 

Square base plate spigot , model no : SBM

Round core drill mini post , model no. RCM It is inground spigot , first you need to dig a hole on the ground , then put spigot down under , then fix with grouts.