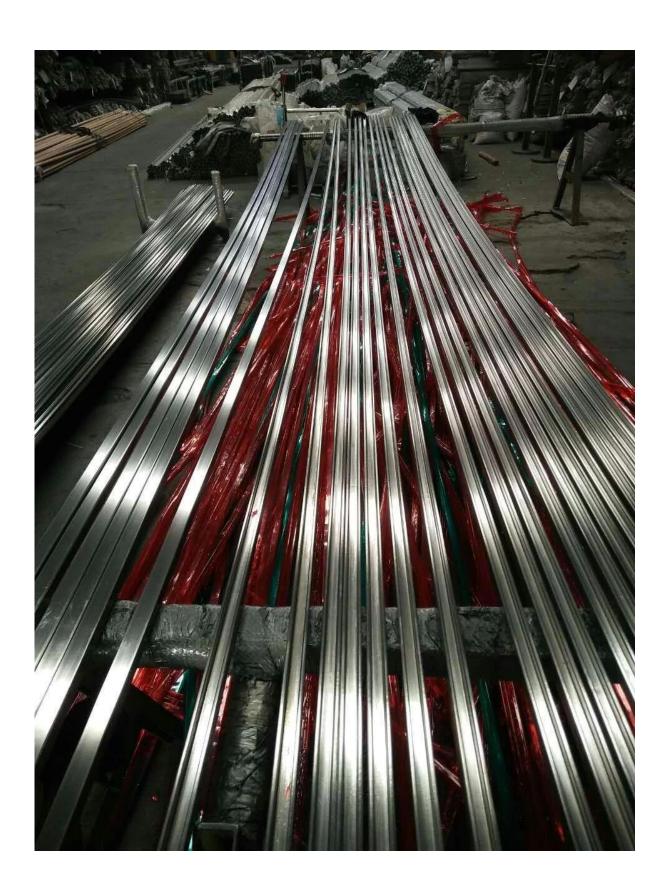

2. Mirror Polished & Brushed finished 25mm x 21mm, Diamter 25.4mm Nanorail Mini Rail Stainless Steel Slimline Handrail available :