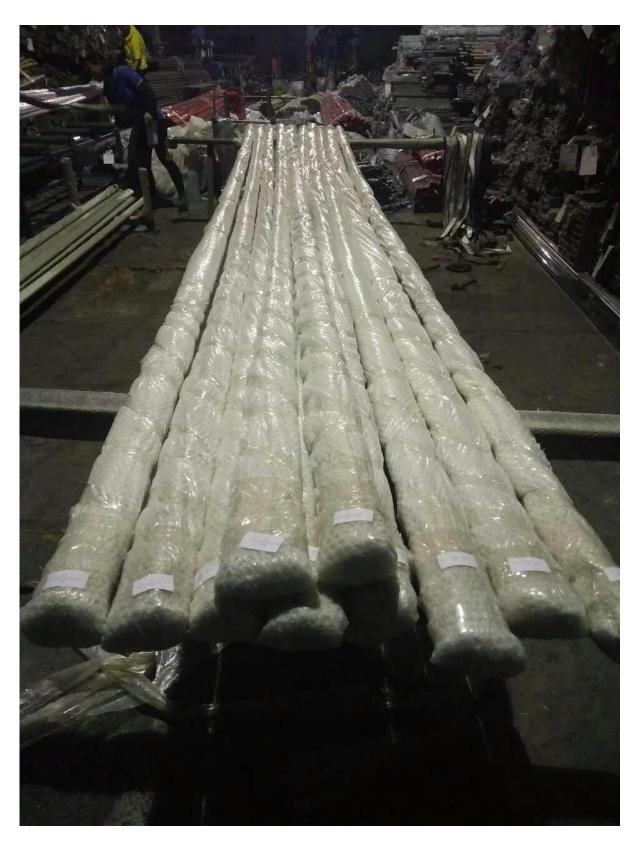

## 3. Packaging:

## 1).Cardboard Tube Packaging

Each piece slot handrail covered with plastic sleeves, then put into a cardboard tube, 5 pcs into a bundle.

2).Bubble Bag Packaging

Each piece slot handrail covered with plastic sleeves, then 6 pcs with woven bag packed into a bundle, then the bundle reapck with outer bubble bag.