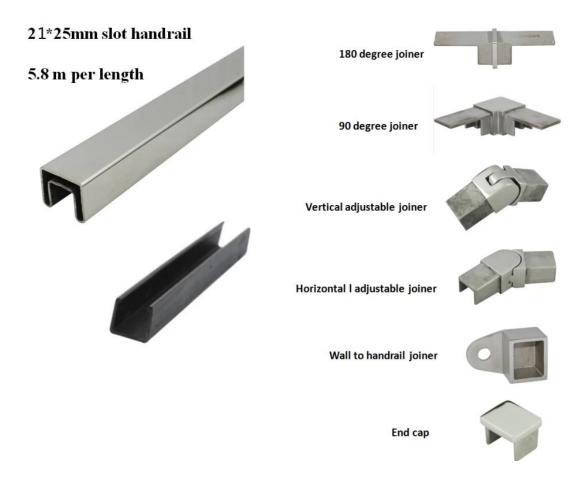

## 1. 25mm x 21mm Nanorail Mini Rail Stainless Steel Slimline Handrail specifications :

- Material: Stainless steel 316L
- Finished: Brushed or Mirror polished
- For glass theikness usually used for 10 13.52mm
- Dimension: 25mm Wide x 21mm High Rectangle Tube with a 14x14mm slot along the bottom to sit directly into the glass.
- The Tube is available in both 2900mm and 5800mm lengths.
- Fittings available include:

Straight Joiners

90 Degree Joiners

Adjustable Horizontal Joiners

Adjustable Vertical Joiners

**End Caps** 

Wall Plates

| Square<br>Shape Top<br>Rail<br>Fittings | MSQC180  MSQC90  MSQCW | Square 180 degree connector  Square 90 degree connector  Square wall to rail connector |   |                        | Mirror<br>polished |
|-----------------------------------------|------------------------|----------------------------------------------------------------------------------------|---|------------------------|--------------------|
|                                         | MSQCAP                 | Square end cap                                                                         |   | stainless<br>steel 316 |                    |
|                                         | MSQC90 -<br>A1         | Vertical,<br>Up/Down adjustable connector                                              | 9 |                        | ,                  |
|                                         | MSQC90 -<br>A2         | Horizontal,<br>Left/Right adjustable connector                                         | - |                        | ,                  |