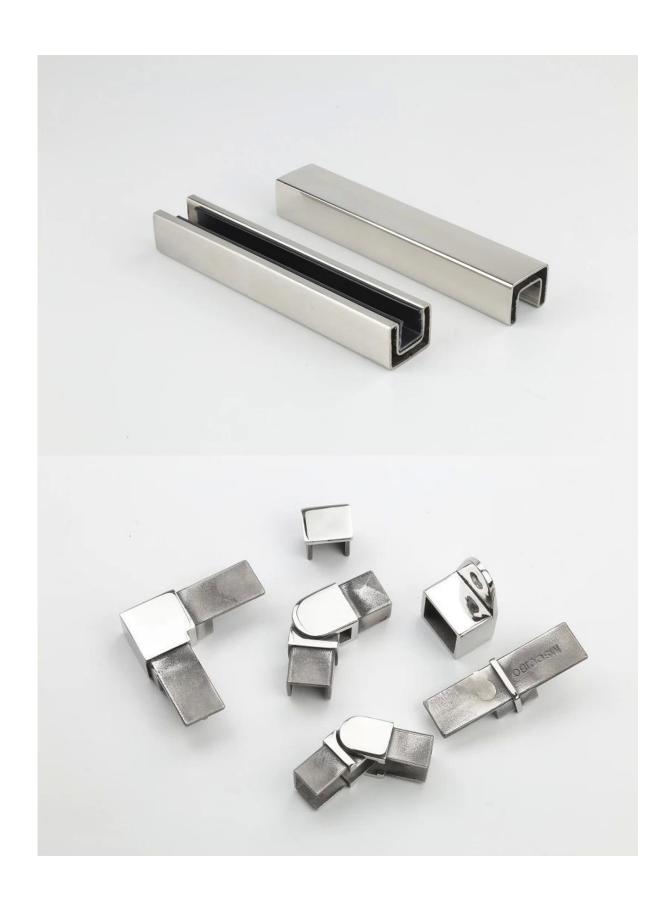

## 1. 25mm x 21mm Nanorail Mini Rail Stainless Steel Slimline Handrail specifications :

- Material: Stainless steel 316L
- Finished: Brushed or Mirror polished
- For glass theikness usually used for 10 13.52mm
- Dimension: 25mm Wide x 21mm High Rectangle Tube with a 14x14mm slot along the bottom to sit directly into the glass.
- The Tube is available in both 2900mm and 5800mm lengths.
- Fittings available include:

Straight Joiners

90 Degree Joiners

Adjustable Horizontal Joiners

Adjustable Vertical Joiners

**End Caps** 

Wall Plates

| Square<br>Shape Top<br>Rail<br>Fittings | MSQC180  MSQC90  MSQCW | Square 180 degree connector  Square 90 degree connector  Square wall to rail connector |   |                        | Mirror<br>polished |
|-----------------------------------------|------------------------|----------------------------------------------------------------------------------------|---|------------------------|--------------------|
|                                         | MSQCAP                 | Square end cap                                                                         |   | stainless<br>steel 316 |                    |
|                                         | MSQC90 -<br>A1         | Vertical,<br>Up/Down adjustable connector                                              | 9 |                        | ,                  |
|                                         | MSQC90 -<br>A2         | Horizontal,<br>Left/Right adjustable connector                                         | - |                        | ,                  |