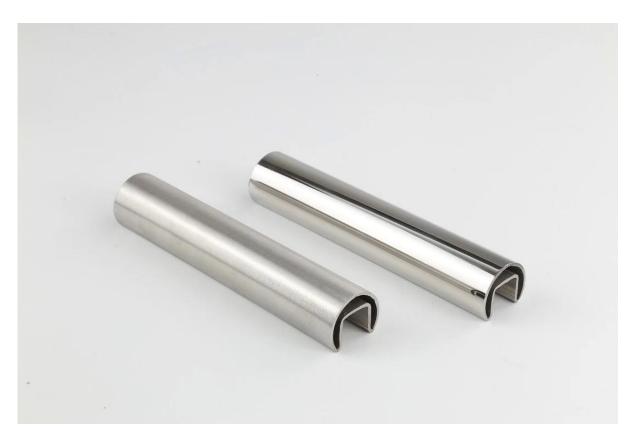

2. Mirror Polished & Brushed finished 25mm x 21mm, Diamter 25.4mm Nanorail Mini Rail Stainless Steel Slimline Handrail available :