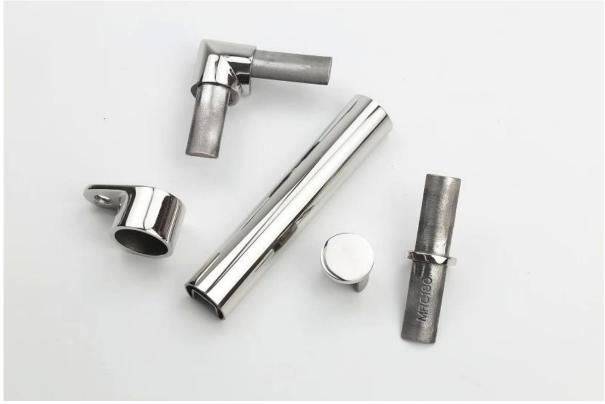

Straight Joiners

90 Degree Joiners

Adjustable Horizontal Joiners

Adjustable Vertical Joiners

**End Caps** 

Wall Plates

| Square<br>Shape Top<br>Rail<br>Fittings | MSQC180  MSQC90  MSQCW | Square 180 degree connector  Square 90 degree connector  Square wall to rail connector |   |                        | Mirror<br>polished |
|-----------------------------------------|------------------------|----------------------------------------------------------------------------------------|---|------------------------|--------------------|
|                                         | MSQCAP                 | Square end cap                                                                         |   | stainless<br>steel 316 |                    |
|                                         | MSQC90 -<br>A1         | Vertical,<br>Up/Down adjustable connector                                              | 9 |                        | ,                  |
|                                         | MSQC90 -<br>A2         | Horizontal,<br>Left/Right adjustable connector                                         | - |                        | ,                  |