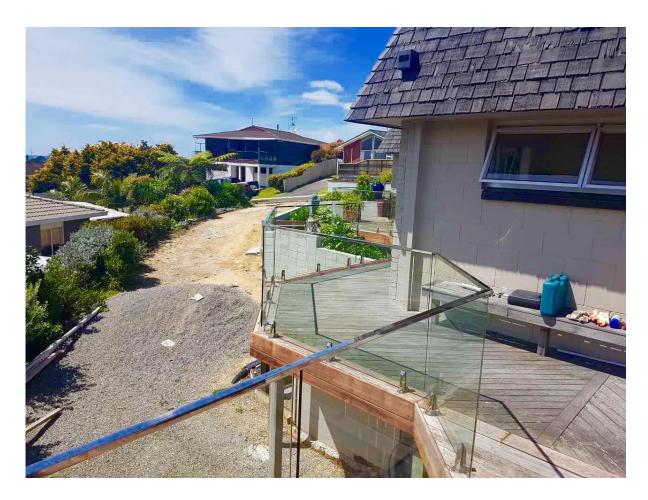

## Matt Black Stainless Steel Slimline Handrail Mini Top Rail pipe

## 1. 25mm x 21mm Nanorail Mini Rail Stainless Steel Slimline Handrail specifications :

- Material: Stainless steel 316L
- Finished: Brushed or Mirror polished
- For glass theikness usually used for 10 13.52mm
- Dimension: 25mm Wide x 21mm High Rectangle Tube with a 14x14mm slot along the bottom to sit directly into the glass.
- The Tube is available in both 2900mm and 5800mm lengths.
- Fittings available include: