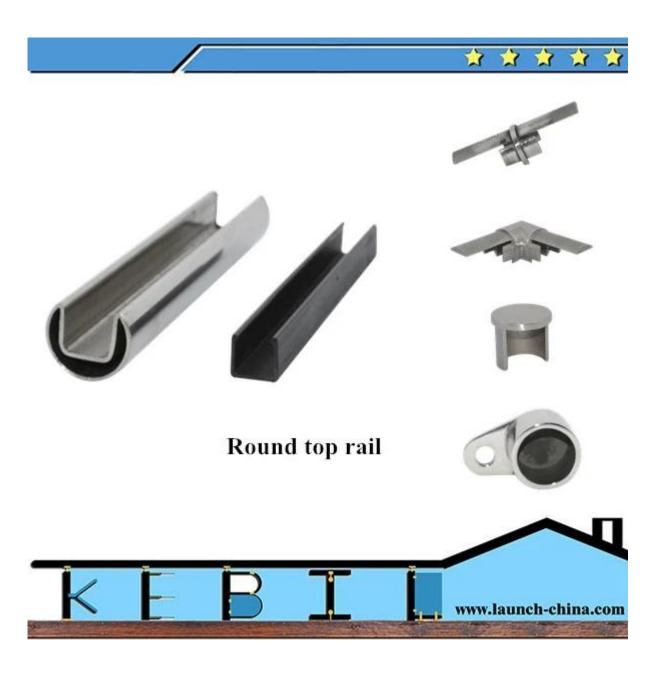

## mini top rail for glass railing handrail

| type                   | round top rail                                                                         | square top rail                                                                         |
|------------------------|----------------------------------------------------------------------------------------|-----------------------------------------------------------------------------------------|
| material               | stainless steel 316/316L                                                               | stainless steel 316/316L                                                                |
| finish                 | mirror or satin                                                                        | mirror or satin                                                                         |
| dimension              | dia 25.4mm, groove<br>14*14mm, 5.8 meter per<br>length                                 | 25*21mm, groove 14*14mm,<br>5.8 meter oer length                                        |
| for glass<br>thickness | 12mm                                                                                   | 12mm                                                                                    |
| rail fittings          | round 180 degree connector,<br>90 degree connector, wall to<br>rail connector, end cap | square 180 degree connector,<br>90 degree connector, wall to<br>rail connector, end cap |