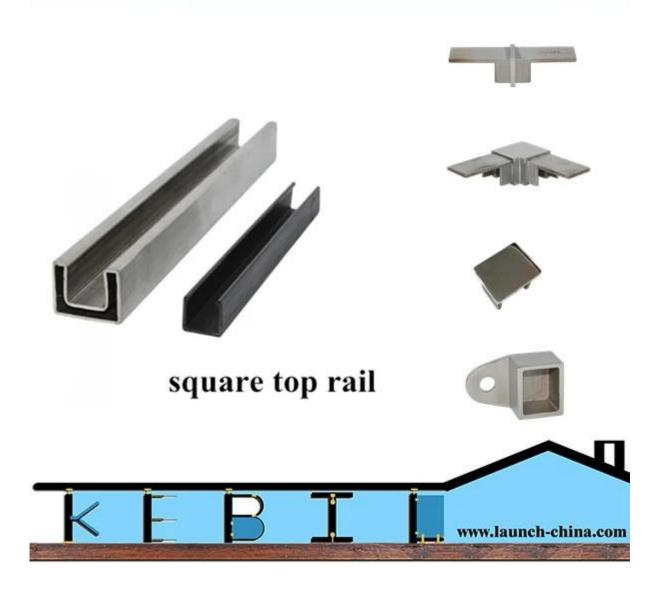

## mini top rail for glass railing handrail

| type                   | round top rail                                                                         | square top rail                                                                         |
|------------------------|----------------------------------------------------------------------------------------|-----------------------------------------------------------------------------------------|
| material               | stainless steel 316/316L                                                               | stainless steel 316/316L                                                                |
| finish                 | mirror or satin                                                                        | mirror or satin                                                                         |
| dimension              | dia 25.4mm, groove<br>14*14mm, 5.8 meter per<br>length                                 | 25*21mm, groove 14*14mm,<br>5.8 meter oer length                                        |
| for glass<br>thickness | 12mm                                                                                   | 12mm                                                                                    |
| rail fittings          | round 180 degree connector,<br>90 degree connector, wall to<br>rail connector, end cap | square 180 degree connector,<br>90 degree connector, wall to<br>rail connector, end cap |