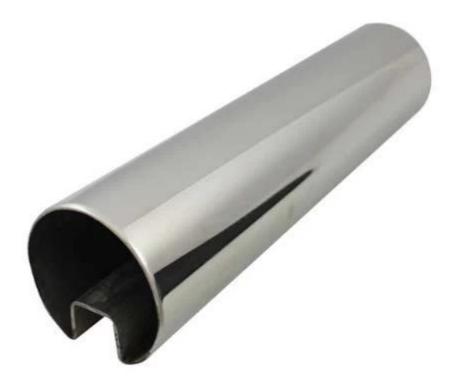

--Round handrail cap size:  $\varphi$ 25.4mm, groove 14x14mm, 5.8 meter per

length or as per your requirement, tube thickness 1.2mm

--Insert plastic channel:2.9m per length

--For both commerical and modern house home design

2.11.2.2

Round top rail