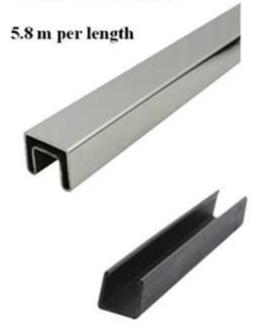

--Material: stainless steel 316 or 316L

--Finish: 8K polished /brushed

--For 10-12mm tempered glass

--Square handrail tube size: 25x20mm, groove 14x14mm, 5.8 meter per length or as per your requirement, tube thickness 1.2mm

--Round handrail cap size:  $\varphi$ 25.4mm, groove 14x14mm, 5.8 meter per

length or as per your requirement, tube thickness 1.2mm

--Insert plastic channel:2.9m per length

--For both commerical and modern house home design