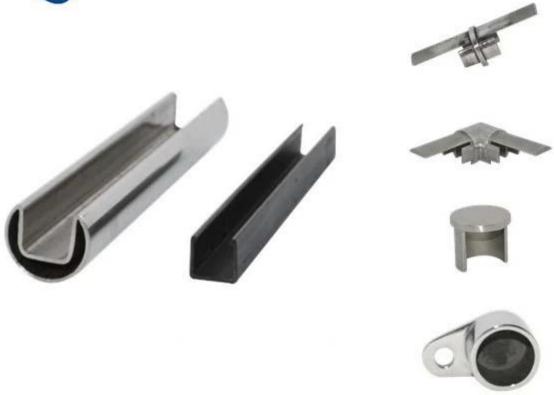

--Material: stainless steel 316 or 316L

--Finish: 8K polished /brushed

--For 10-12mm tempered glass

--Square handrail tube size: 25x20mm, groove 14x14mm, 5.8 meter per length or as per your requirement, tube thickness 1.2mm

--Round handrail cap size:  $\varphi$ 25.4mm, groove 14x14mm, 5.8 meter per

length or as per your requirement, tube thickness 1.2mm

--Insert plastic channel:2.9m per length

--For both commerical and modern house home design

--For both wholesale and retail (We are factory)

--Application:indoor and outdoor use for balcony,deck,staircase,swimming pool fence...

--Sample: always available

Square top rail

20\*25mm slot handrail

End cap

2.11.2.2

Round top rail