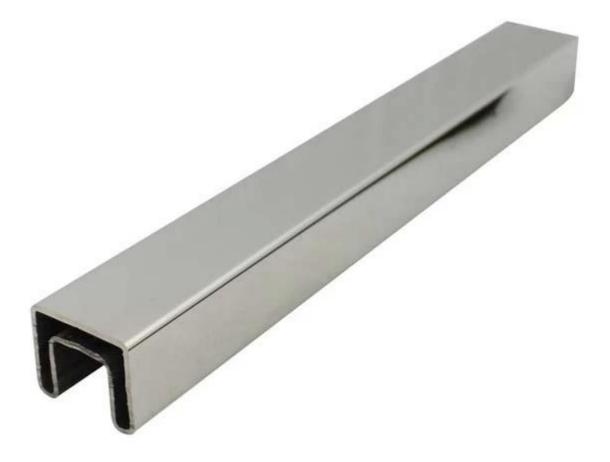

--Material: stainless steel 316 or 316L

--Finish: 8K polished /brushed

--For 10-12mm tempered glass

--Square handrail tube size: 25x20mm, groove 14x14mm, 5.8 meter per length or as per your requirement, tube thickness 1.2mm

--For both wholesale and retail (We are factory)

--Application:indoor and outdoor use for balcony,deck,staircase,swimming pool fence...

--Sample: always available

Square top rail

20\*25mm slot handrail

End cap