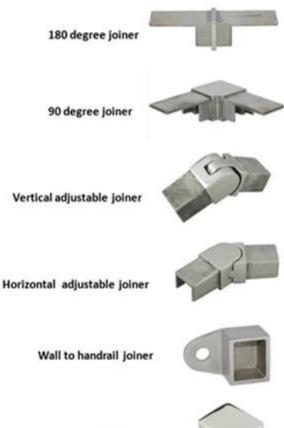

--For both wholesale and retail (We are factory)

--Application:indoor and outdoor use for balcony,deck,staircase,swimming pool fence...

--Sample: always available

Square top rail

20\*25mm slot handrail

End cap