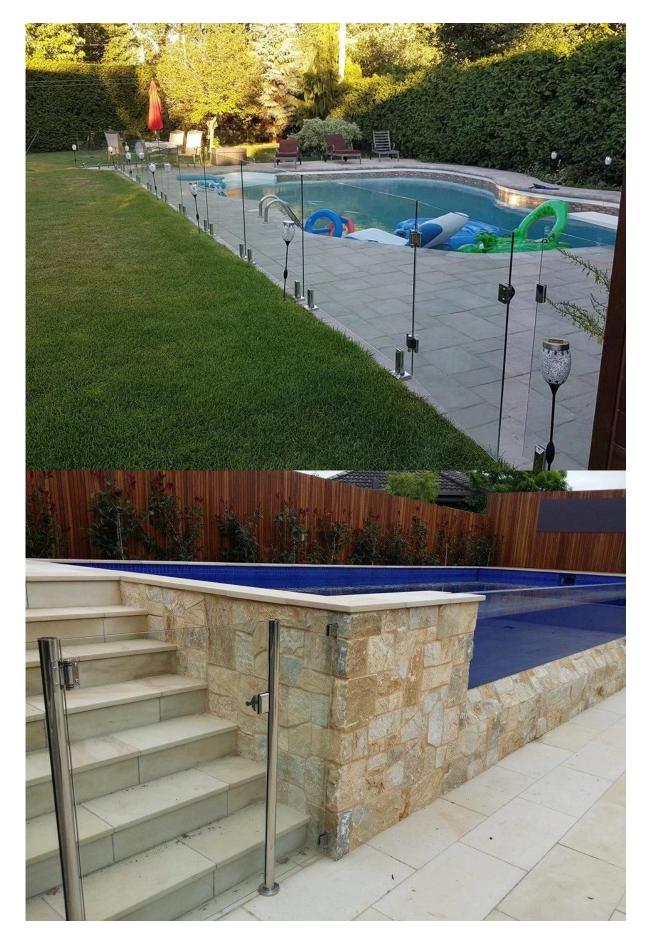

## Description

- --Glass to glass door heavy duty hinge
- --Model No.:G-G2
- --Manufacture method:casting
- --Can hold  $\leq$  20KG glass (1000x1000x8mm glass)
- --Drill glass hole size: diameter 16mm
- --Packaging: one pc into one plastic bag, then into one box. 12 pcs into one carton
- --MOQ: one pc
- --Delivery: by air/by sea
- $\hbox{\it --} Application: swimming pool fence, glass \ railing, baclony \ design \ railing, \ glass \ to \ glass \ door \ , heavy \ glass \ gate$
- --For both commerical and modern house home design
- --For both wholesale and retail (We are factory)
- --Sample is always available







Project photos



Dreawing



Certification







## Shenzhen Launch Co.,Ltd





www.launch-china.cn





Need a quote or any questions, please leave a message. Or contact me as below info. will get back to you ASAP! 深圳市朗驰商贸有限公司SHENZHEN LAUNCH CO., LTD. 钥驰国际有限公司AUNCH INTERNATIONAL LIMITED. 季敏 Merlin Ji

Senior Sales Representative

**(**86) 189 6294 5180

## 深圳市南山区南山大道1092号亿利达大厦B区3栋5003

Room 5003, Building 3, Yilida Building, No. 1092 Nanshan Road, Nanshan District, Shenzhen, China postal code 518054

- **1** (86-755) 8603 7559
- **=** (86-755) 8637 2611
- ✓ sales06@launch-china.cn
- www.launch-china.com www.chinabalustrade.com