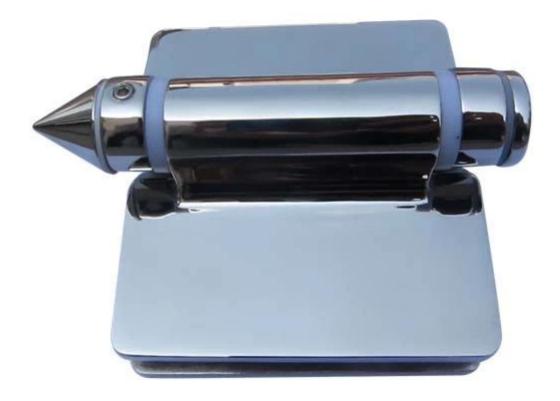

## Description

- --Glass to glass door heavy duty hinge
- --Model No.:G-G2
- --Manufacture method:casting
- --Can hold  $\leq$  20KG glass (1000x1000x8mm glass)
- --Drill glass hole size: diameter 16mm
- --Packaging: one pc into one plastic bag, then into one box. 12 pcs into one carton
- --MOQ: one pc
- --Delivery: by air/by sea
- $\hbox{\it --} Application: swimming pool fence, glass \ railing, baclony \ design \ railing, \ glass \ to \ glass \ door \ , heavy \ glass \ gate$
- --For both commerical and modern house home design
- --For both wholesale and retail (We are factory)
- --Sample is always available