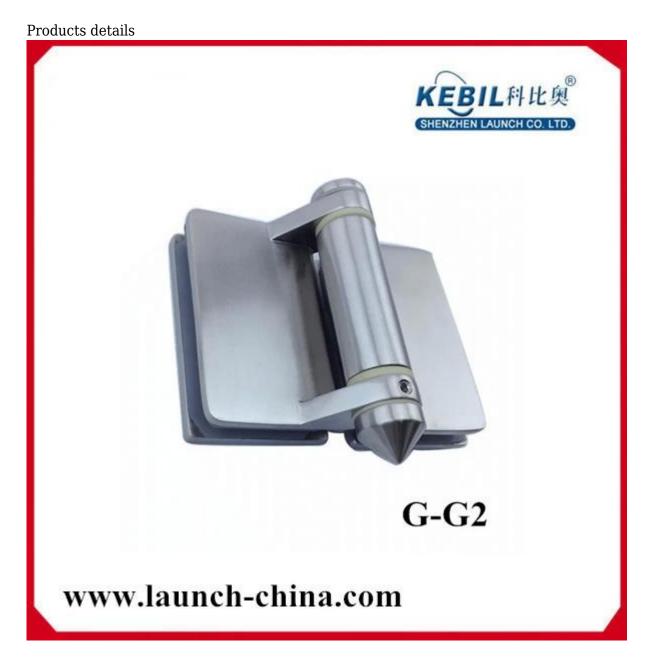

## Description

- --Glass to glass door heavy duty hinge
- --Model No.:G-G2
- --Manufacture method:casting
- --Can hold  $\leq$  20KG glass (1000x1000x8mm glass)
- --Drill glass hole size: diameter 16mm
- --Packaging: one pc into one plastic bag, then into one box. 12 pcs into one carton
- --MOQ: one pc
- --Delivery: by air/by sea
- $\hbox{\it --} Application: swimming pool fence, glass \ railing, baclony \ design \ railing, \ glass \ to \ glass \ door \ , heavy \ glass \ gate$
- --For both commerical and modern house home design
- --For both wholesale and retail (We are factory)
- --Sample is always available