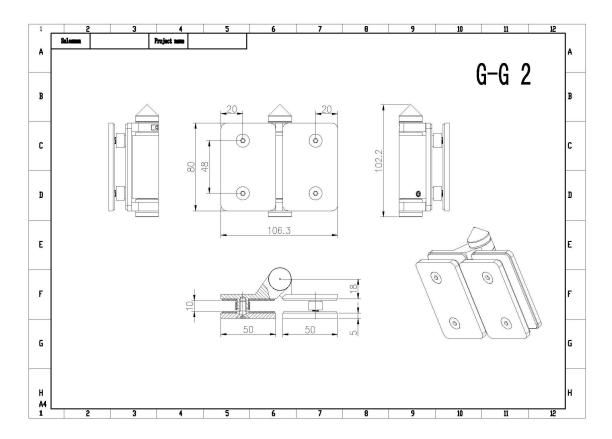

## Description

- --Glass to glass door heavy duty hinge
- --Model No.:G-G2
- --Manufacture method:casting
- --Can hold  $\leq$  20KG glass (1000x1000x8mm glass)
- --Drill glass hole size: diameter 16mm
- --Packaging: one pc into one plastic bag, then into one box. 12 pcs into one carton
- --MOQ: one pc
- --Delivery: by air/by sea
- $\hbox{\it --} Application: swimming pool fence, glass \ railing, baclony \ design \ railing, \ glass \ to \ glass \ door \ , heavy \ glass \ gate$
- --For both commerical and modern house home design
- --For both wholesale and retail (We are factory)
- --Sample is always available







Project photos



Dreawing



Certification







## Shenzhen Launch Co.,Ltd





www.launch-china.cn





Need a quote or any questions, please leave a message. Or contact me as below info. will get back to you ASAP! 深圳市朗驰商贸有限公司SHENZHEN LAUNCH CO., LTD. 钥驰国际有限公司AUNCH INTERNATIONAL LIMITED. 季敏 Merlin Ji

Senior Sales Representative

**(**86) 189 6294 5180

## 深圳市南山区南山大道1092号亿利达大厦B区3栋5003

Room 5003, Building 3, Yilida Building, No. 1092 Nanshan Road, Nanshan District, Shenzhen, China postal code 518054

- **1** (86-755) 8603 7559
- **=** (86-755) 8637 2611
- ✓ sales06@launch-china.cn
- www.launch-china.com www.chinabalustrade.com