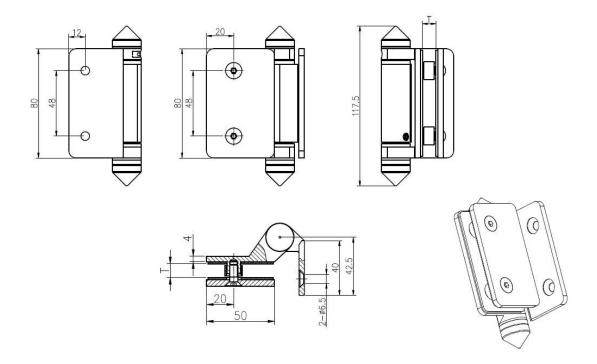

## Description

- --Square post/wall to glass door heavy duty hinge
- --Model No.:G-W2
- --Manufacture method:casting
- --Can hold  $\leq$  20KG glass (1000x1000x8mm glass)
- --Drill glass hole size: diameter 16mm
- --Packaging: one pc into one plastic bag, then into one box. 12 pcs into one carton
- --MOQ: one pc
- --Delivery: by air/by sea
- --Application:swimming pool fence, glass railing, baclony design railing, glass to glass door , heavy glass gate
- --For both commerical and modern house home design
- --For both wholesale and retail (We are factory)
- --Sample is always available

Project photos

Dreawing