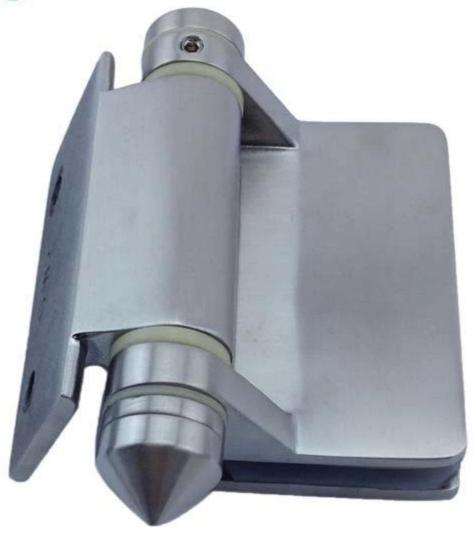

## Description

- --Square post/wall to glass door heavy duty hinge
- --Model No.:G-W2
- --Manufacture method:casting
- --Can hold  $\leq$  20KG glass (1000x1000x8mm glass)
- --Drill glass hole size: diameter 16mm
- --Packaging: one pc into one plastic bag, then into one box. 12 pcs into one carton
- --MOQ: one pc
- --Delivery: by air/by sea
- --Application:swimming pool fence, glass railing, baclony design railing, glass to glass door , heavy glass gate
- --For both commerical and modern house home design
- --For both wholesale and retail (We are factory)
- --Sample is always available