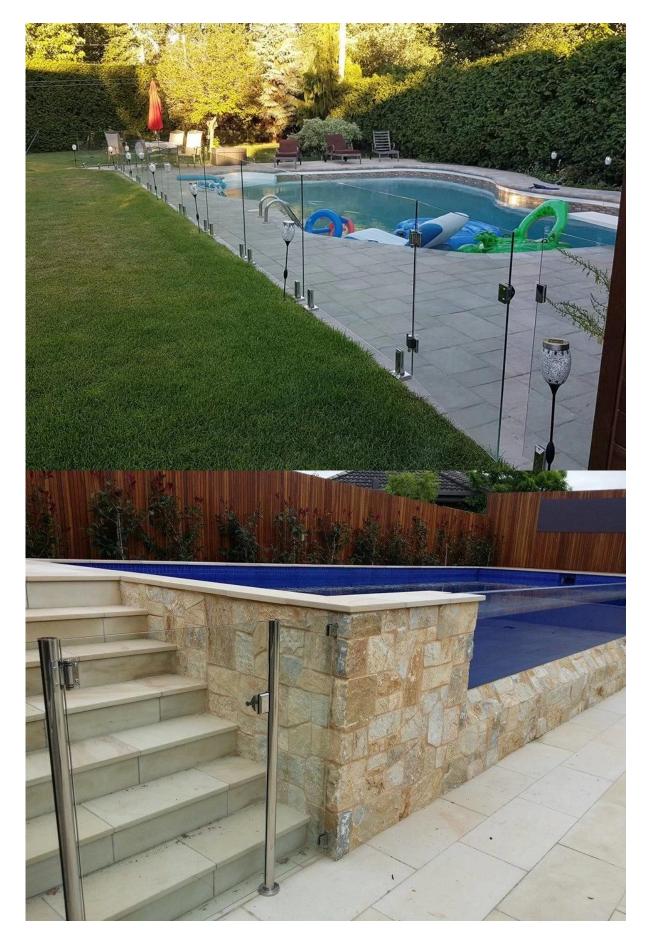

## Description

- --Square post/wall to glass door heavy duty hinge
- --Model No.:G-W2
- --Manufacture method:casting
- --Can hold  $\leq$  20KG glass (1000x1000x8mm glass)
- --Drill glass hole size: diameter 16mm
- --Packaging: one pc into one plastic bag, then into one box. 12 pcs into one carton
- --MOQ: one pc
- --Delivery: by air/by sea
- --Application:swimming pool fence, glass railing, baclony design railing, glass to glass door , heavy glass gate
- --For both commerical and modern house home design
- --For both wholesale and retail (We are factory)
- --Sample is always available







Project photos



Dreawing



## Certification







## Shenzhen Launch Co.,Ltd





www.launch-china.cn





Need a quote or any questions, please leave a message. Or contact me as below info. will get back to you ASAP!





Merlin Ji

Senior Sales Representative

**(**86) 189 6294 5180

## 深圳市南山区南山大道1092号亿利达大厦B区3栋5003

Room 5003, Building 3, Yilida Building, No. 1092 Nanshan Road, Nanshan District, Shenzhen, China postal code 518054

- **(86-755)** 8603 7559
- **=** (86-755) 8637 2611
- ≥ sales06@launch-china.cn
- www.launch-china.com www.chinabalustrade.com