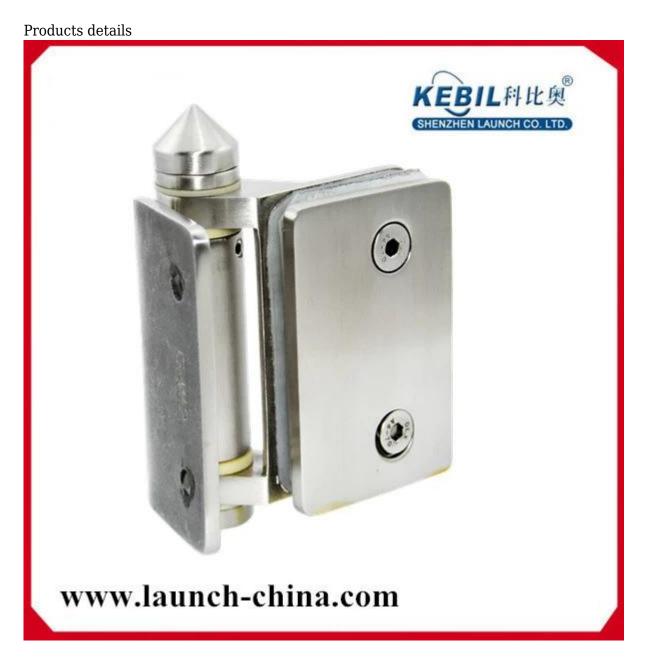

## Description

- --Square post/wall to glass door heavy duty hinge
- --Model No.:G-W2
- --Manufacture method:casting
- --Can hold  $\leq$  20KG glass (1000x1000x8mm glass)
- --Drill glass hole size: diameter 16mm
- --Packaging: one pc into one plastic bag, then into one box. 12 pcs into one carton
- --MOQ: one pc
- --Delivery: by air/by sea
- --Application:swimming pool fence, glass railing, baclony design railing, glass to glass door , heavy glass gate
- --For both commerical and modern house home design
- --For both wholesale and retail (We are factory)
- --Sample is always available