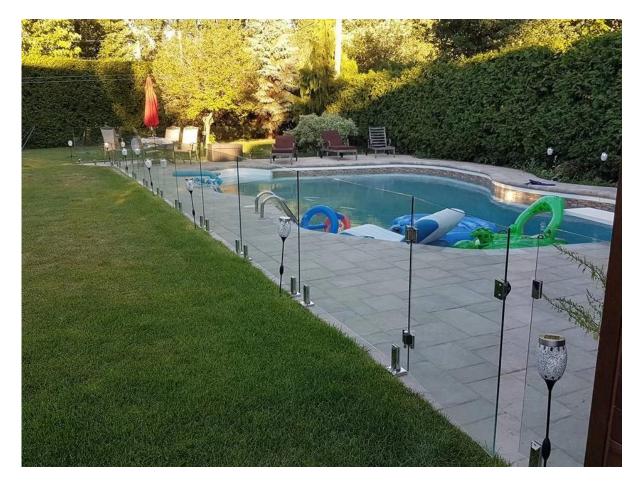

## Description

- --Glass to glass door heavy duty hinge
- --Model No.:G-G1
- --Manufacture method:stamping
- --Can hold  $\leq$  20KG glass (1000x1000x8mm glass)
- --Drill glass hole size: diameter 16mm
- --Packaging: one pc into one plastic bag, then into one box. 12 pcs into one carton
- --MOQ: one pc
- --Delivery: by air/by sea
- $\hbox{\it --} Application: swimming pool fence, glass \ railing, baclony \ design \ railing, \ glass \ to \ glass \ door \ , heavy \ glass \ gate$
- --For both commerical and modern house home design
- --For both wholesale and retail (We are factory)
- --Sample is always available





Project photos





Dreawing



Certification







## Shenzhen Launch Co.,Ltd





www.launch-china.cn





Need a quote or any questions, please leave a message. Or contact me as below info. will get back to you ASAP! 深圳市朗驰商贸有限公司SHENZHEN LAUNCH CO., LTD. 钥驰国际有限公司AUNCH INTERNATIONAL LIMITED. 季敏 Merlin Ji

Senior Sales Representative

**(**86) 189 6294 5180

## 深圳市南山区南山大道1092号亿利达大厦B区3栋5003

Room 5003, Building 3, Yilida Building, No. 1092 Nanshan Road, Nanshan District, Shenzhen, China postal code 518054

- **1** (86-755) 8603 7559
- **=** (86-755) 8637 2611
- ✓ sales06@launch-china.cn
- www.launch-china.com www.chinabalustrade.com