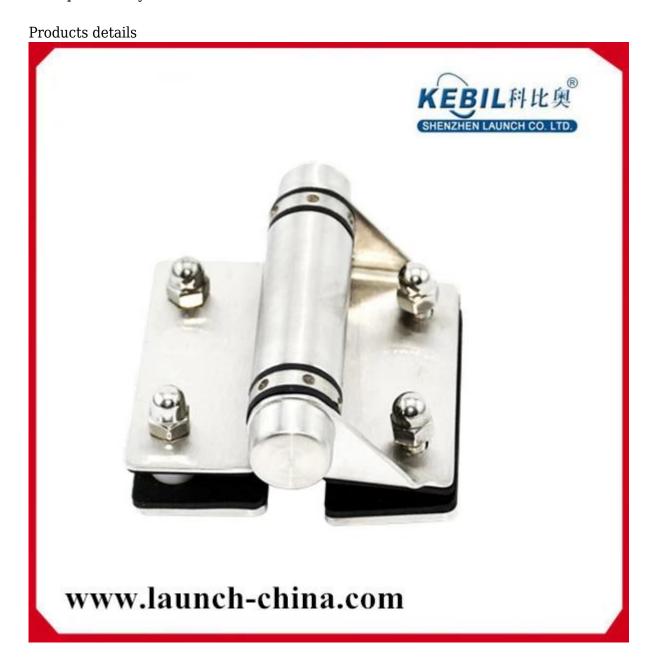

## Description

- --Glass to glass door heavy duty hinge
- --Model No.:G-G1
- --Manufacture method:stamping
- --Can hold  $\leq$  20KG glass (1000x1000x8mm glass)
- --Drill glass hole size: diameter 16mm
- --Packaging: one pc into one plastic bag, then into one box. 12 pcs into one carton
- --MOQ: one pc
- --Delivery: by air/by sea
- $\hbox{\it --} Application: swimming pool fence, glass \ railing, baclony \ design \ railing, \ glass \ to \ glass \ door \ , heavy \ glass \ gate$
- --For both commerical and modern house home design
- --For both wholesale and retail (We are factory)
- --Sample is always available