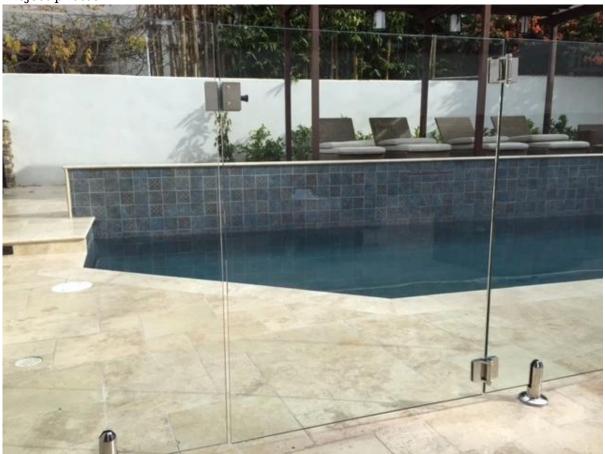

## Description

- --Glass to glass door heavy duty hinge
- --Model No.:G-G1
- --Manufacture method:stamping
- --Can hold  $\leq$  20KG glass (1000x1000x8mm glass)
- --Drill glass hole size: diameter 16mm
- --Packaging: one pc into one plastic bag, then into one box. 12 pcs into one carton
- --MOQ: one pc
- --Delivery: by air/by sea
- $\hbox{\it --} Application: swimming pool fence, glass \ railing, baclony \ design \ railing, \ glass \ to \ glass \ door \ , heavy \ glass \ gate$
- --For both commerical and modern house home design
- --For both wholesale and retail (We are factory)
- --Sample is always available





Project photos





Dreawing



Certification







## Shenzhen Launch Co.,Ltd





www.launch-china.cn





Need a quote or any questions, please leave a message. Or contact me as below info. will get back to you ASAP! 深圳市朗驰商贸有限公司SHENZHEN LAUNCH CO., LTD. 钥驰国际有限公司AUNCH INTERNATIONAL LIMITED. 季敏 Merlin Ji

Senior Sales Representative

**(**86) 189 6294 5180

## 深圳市南山区南山大道1092号亿利达大厦B区3栋5003

Room 5003, Building 3, Yilida Building, No. 1092 Nanshan Road, Nanshan District, Shenzhen, China postal code 518054

- **1** (86-755) 8603 7559
- **=** (86-755) 8637 2611
- ✓ sales06@launch-china.cn
- www.launch-china.com www.chinabalustrade.com