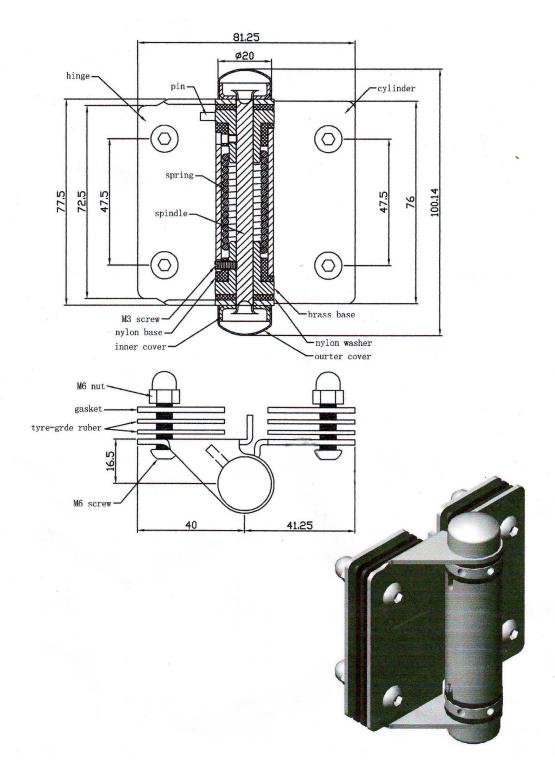

## Description

- --Glass to glass door heavy duty hinge
- --Model No.:G-G1
- --Manufacture method:stamping
- --Can hold  $\leq$  20KG glass (1000x1000x8mm glass)
- --Drill glass hole size: diameter 16mm
- --Packaging: one pc into one plastic bag, then into one box. 12 pcs into one carton
- --MOQ: one pc
- --Delivery: by air/by sea
- $\hbox{\it --} Application: swimming pool fence, glass \ railing, baclony \ design \ railing, \ glass \ to \ glass \ door \ , heavy \ glass \ gate$
- --For both commerical and modern house home design
- --For both wholesale and retail (We are factory)
- --Sample is always available

Project photos

Dreawing

Certification