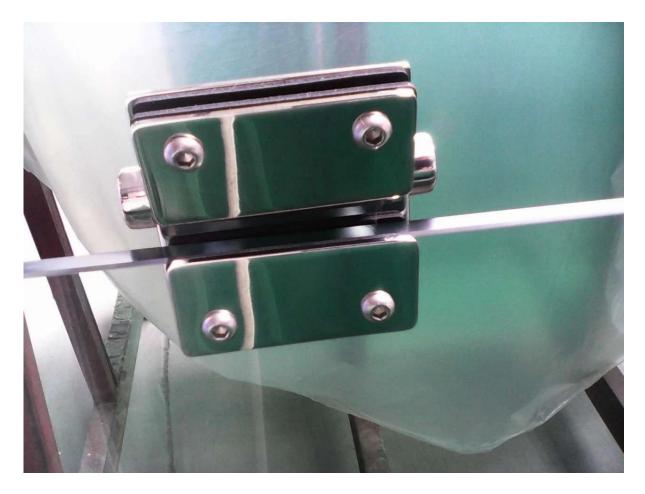

## Description

- --Glass to glass door heavy duty hinge
- --Model No.:G-G1
- --Manufacture method:stamping
- --Can hold  $\leq$  20KG glass (1000x1000x8mm glass)
- --Drill glass hole size: diameter 16mm
- --Packaging: one pc into one plastic bag, then into one box. 12 pcs into one carton
- --MOQ: one pc
- --Delivery: by air/by sea
- $\hbox{\it --} Application: swimming pool fence, glass \ railing, baclony \ design \ railing, \ glass \ to \ glass \ door \ , heavy \ glass \ gate$
- --For both commerical and modern house home design
- --For both wholesale and retail (We are factory)
- --Sample is always available

Project photos

Dreawing

Certification