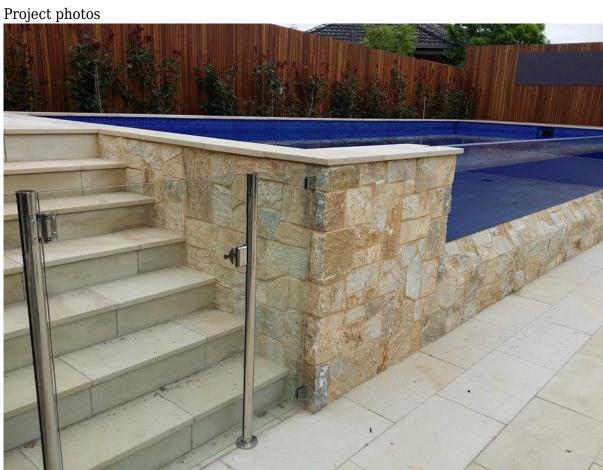

## Description

- --Glass to glass door heavy duty hinge
- --Model No.:G-R1
- --Manufacture method:stamping
- --Can hold  $\leq$  20KG glass (1000x1000x8mm glass)
- --Drill glass hole size: diameter 16mm
- --Packaging: one pc into one plastic bag, then into one box. 12 pcs into one carton
- --MOQ: one pc
- --Delivery: by air/by sea
- $\hbox{\it --} Application: swimming pool fence, glass \ railing, baclony \ design \ railing, \ glass \ to \ glass \ door \ , heavy \ glass \ gate$
- --For both commerical and modern house home design
- --For both wholesale and retail (We are factory)
- --Sample is always available