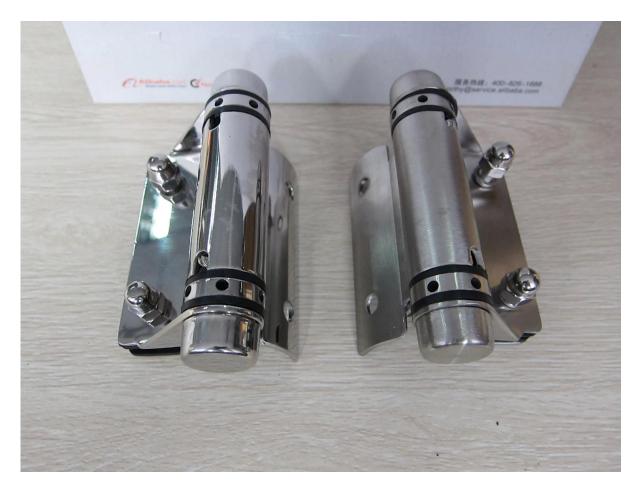

## Description

- --Glass to glass door heavy duty hinge
- --Model No.:G-R1
- --Manufacture method:stamping
- --Can hold  $\leq$  20KG glass (1000x1000x8mm glass)
- --Drill glass hole size: diameter 16mm
- --Packaging: one pc into one plastic bag, then into one box. 12 pcs into one carton
- --MOQ: one pc
- --Delivery: by air/by sea
- $\hbox{\it --} Application: swimming pool fence, glass \ railing, baclony \ design \ railing, \ glass \ to \ glass \ door \ , heavy \ glass \ gate$
- --For both commerical and modern house home design
- --For both wholesale and retail (We are factory)
- --Sample is always available