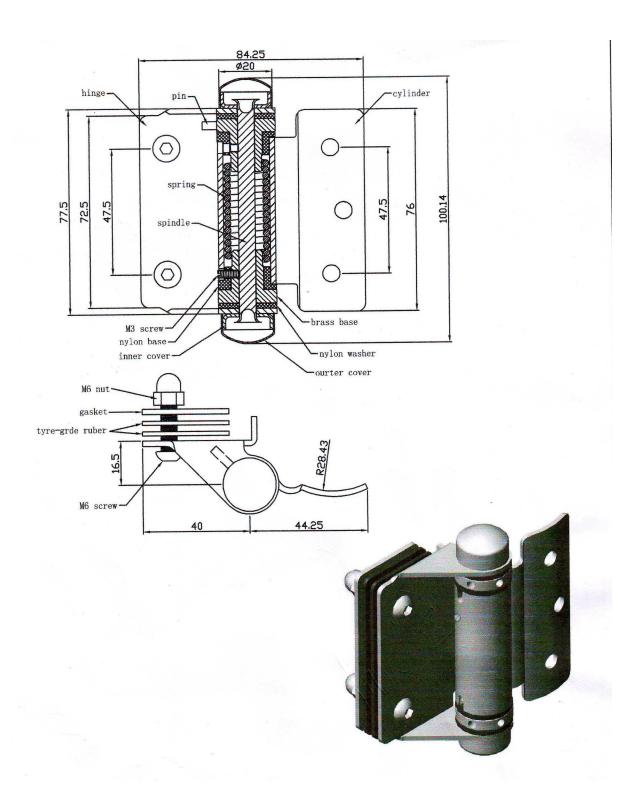

Dreawing

Certification

## Description

- --Glass to glass door heavy duty hinge
- --Model No.:G-R1
- --Manufacture method:stamping
- --Can hold  $\leq$  20KG glass (1000x1000x8mm glass)
- --Drill glass hole size: diameter 16mm
- --Packaging: one pc into one plastic bag, then into one box. 12 pcs into one carton
- --MOQ: one pc
- --Delivery: by air/by sea
- $\hbox{\it --} Application: swimming pool fence, glass \ railing, baclony \ design \ railing, \ glass \ to \ glass \ door \ , heavy \ glass \ gate$
- --For both commerical and modern house home design
- --For both wholesale and retail (We are factory)
- --Sample is always available