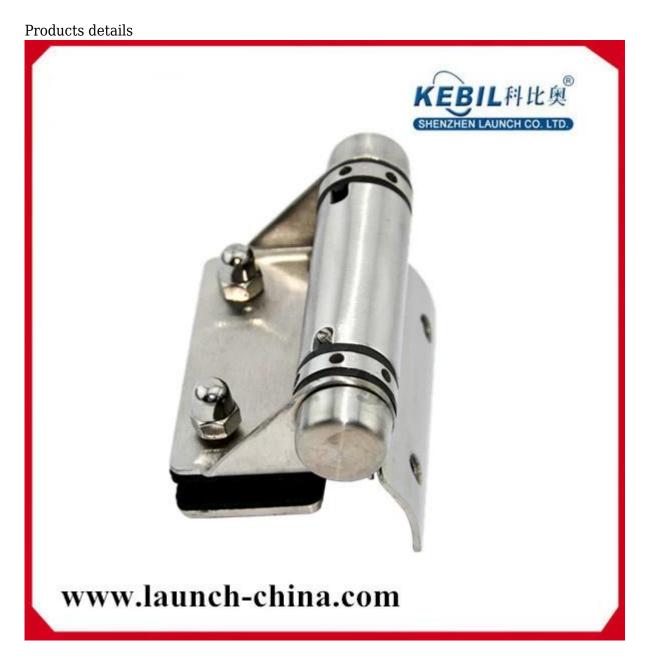

## Description

- --Glass to glass door heavy duty hinge
- --Model No.:G-R1
- --Manufacture method:stamping
- --Can hold  $\leq$  20KG glass (1000x1000x8mm glass)
- --Drill glass hole size: diameter 16mm
- --Packaging: one pc into one plastic bag, then into one box. 12 pcs into one carton
- --MOQ: one pc
- --Delivery: by air/by sea
- $\hbox{\it --} Application: swimming pool fence, glass \ railing, baclony \ design \ railing, \ glass \ to \ glass \ door \ , heavy \ glass \ gate$
- --For both commerical and modern house home design
- --For both wholesale and retail (We are factory)
- --Sample is always available