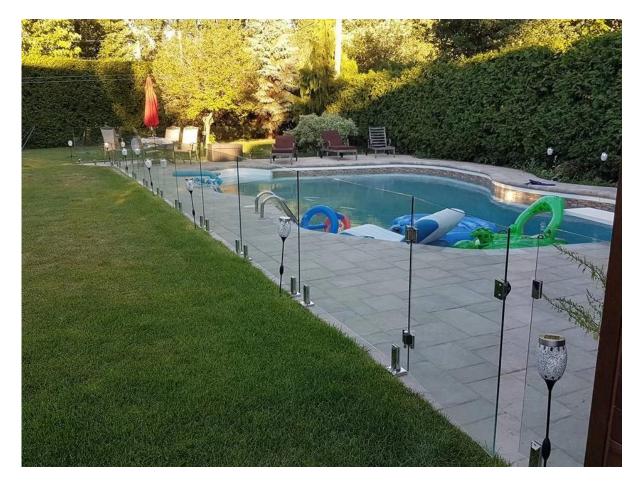

## Description

- --Glass to glass door heavy duty hinge
- --Model No.:G-R1
- --Manufacture method:stamping
- --Can hold  $\leq$  20KG glass (1000x1000x8mm glass)
- --Drill glass hole size: diameter 16mm
- --Packaging: one pc into one plastic bag, then into one box. 12 pcs into one carton
- --MOQ: one pc
- --Delivery: by air/by sea
- $\hbox{\it --} Application: swimming pool fence, glass \ railing, baclony \ design \ railing, \ glass \ to \ glass \ door \ , heavy \ glass \ gate$
- --For both commerical and modern house home design
- --For both wholesale and retail (We are factory)
- --Sample is always available