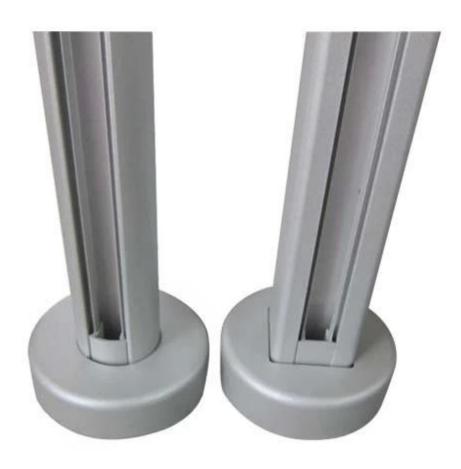

- aluminum 6063 T5
- Powder coating
- 3. Photos for modern balcony design cheap aluminum glass railing posts

1way end post

2 way 90 degree

2 way 180 degree

2 WAY 135 DEG

end cap

base cover

Feel free to send inquiry to get more details!