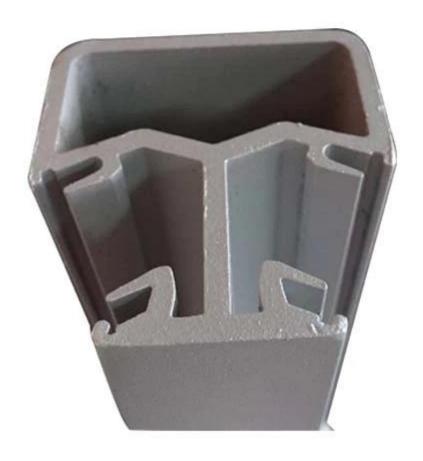

modern balcony design cheap aluminum glass railing posts , square  $50 \text{x} 50 \text{mm} \ 1200 \text{mm}$  height

1. Finished production photos for aluminum glass railing posts

- 2. Details for modern balcony design cheap aluminum glass railing posts
  - $\bullet$  best selling model , square 50x50mm , we also have round 50mm aluminum railing posts
  - ullet 3mm thick , good quality and strong
  - 1200mm height , or as per your requirement

- aluminum 6063 T5
- Powder coating
- 3. Photos for modern balcony design cheap aluminum glass railing posts

1way end post

2 way 90 degree

2 way 180 degree

2 WAY 135 DEG

end cap

base cover

Feel free to send inquiry to get more details!