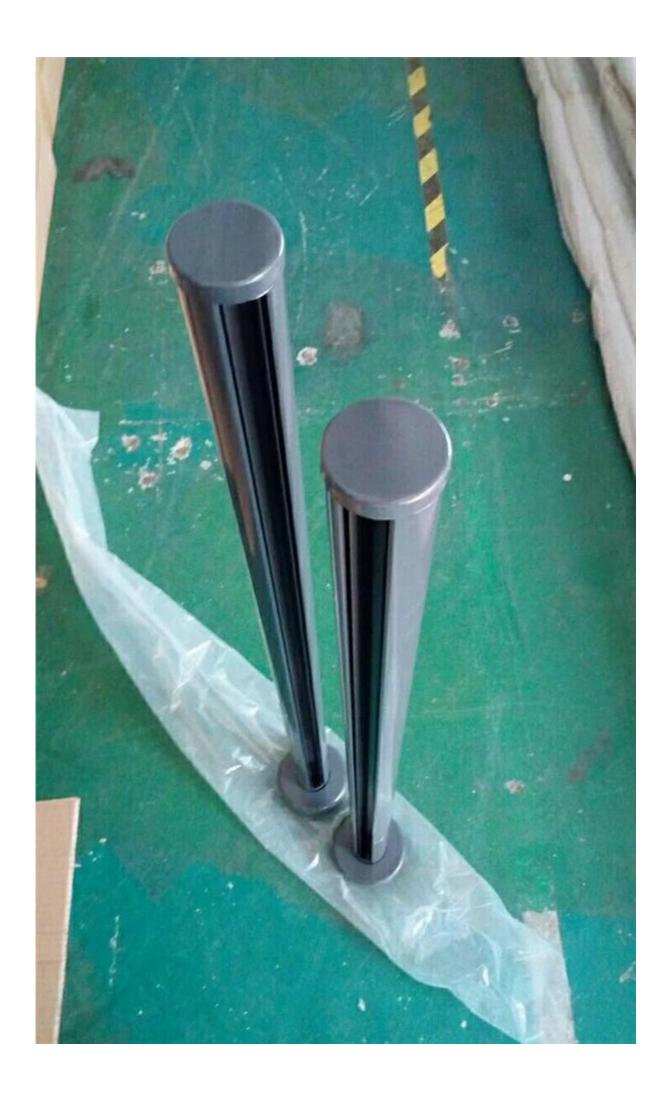

modern balcony design cheap aluminum glass railing posts , square  $50 \text{x} 50 \text{mm} \ 1200 \text{mm}$  height

1. Finished production photos for aluminum glass railing posts

- 2. Details for modern balcony design cheap aluminum glass railing posts
  - $\bullet$  best selling model , square 50x50mm , we also have round 50mm aluminum railing posts
  - ullet 3mm thick , good quality and strong
  - 1200mm height , or as per your requirement

- aluminum 6063 T5
- Powder coating
- 3. Photos for modern balcony design cheap aluminum glass railing posts

1way end post

2 way 90 degree

2 way 180 degree

2 WAY 135 DEG

end cap

base cover

Feel free to send inquiry to get more details!