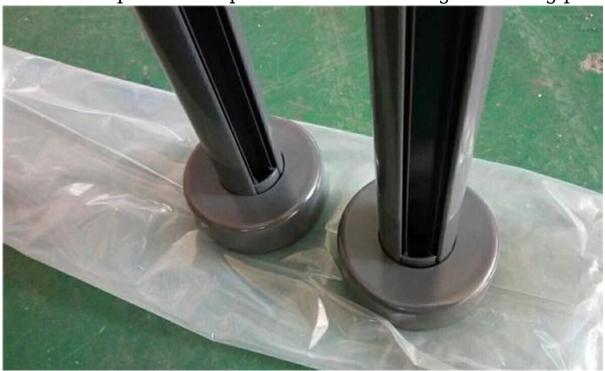

modern balcony design cheap aluminum glass railing posts , square  $50 \text{x} 50 \text{mm} \ 1200 \text{mm}$  height

1. Finished production photos for aluminum glass railing posts

- 2. Details for modern balcony design cheap aluminum glass railing posts
  - $\bullet$  best selling model , square 50x50mm , we also have round 50mm aluminum railing posts
  - ullet 3mm thick , good quality and strong
  - 1200mm height , or as per your requirement

- aluminum 6063 T5
- Powder coating
- 3. Photos for modern balcony design cheap aluminum glass railing posts

1way end post

2 way 90 degree

2 way 180 degree

2 WAY 135 DEG

end cap

base cover

Feel free to send inquiry to get more details!