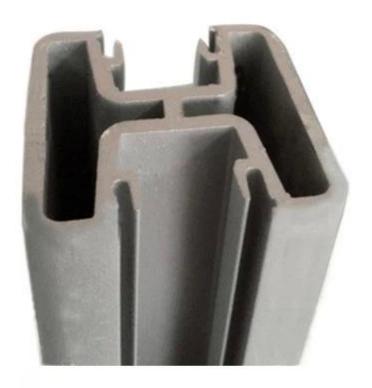

modern balcony design cheap aluminum glass railing posts , square  $50 \text{x} 50 \text{mm} \ 1200 \text{mm}$  height

1. Finished production photos for aluminum glass railing posts

- 2. Details for modern balcony design cheap aluminum glass railing posts
  - $\bullet$  best selling model , square 50x50mm , we also have round 50mm aluminum railing posts
  - ullet 3mm thick , good quality and strong
  - 1200mm height , or as per your requirement

- aluminum 6063 T5
- Powder coating
- 3. Photos for modern balcony design cheap aluminum glass railing posts

1way end post

2 way 90 degree

2 way 180 degree

2 WAY 135 DEG

end cap

base cover

Feel free to send inquiry to get more details!