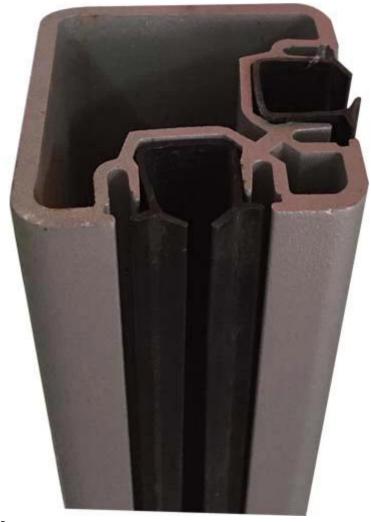

modern balcony design cheap aluminum glass railing posts , square  $50 \text{x} 50 \text{mm} \ 1200 \text{mm}$  height

1. Finished production photos for aluminum glass railing posts

- 2. Details for modern balcony design cheap aluminum glass railing posts
  - $\bullet$  best selling model , square 50x50mm , we also have round 50mm aluminum railing posts
  - ullet 3mm thick , good quality and strong
  - 1200mm height , or as per your requirement

- aluminum 6063 T5
- Powder coating
- 3. Photos for modern balcony design cheap aluminum glass railing posts

1way end post

2 way 90 degree

2 way 180 degree

2 WAY 135 DEG

end cap

base cover

Feel free to send inquiry to get more details!