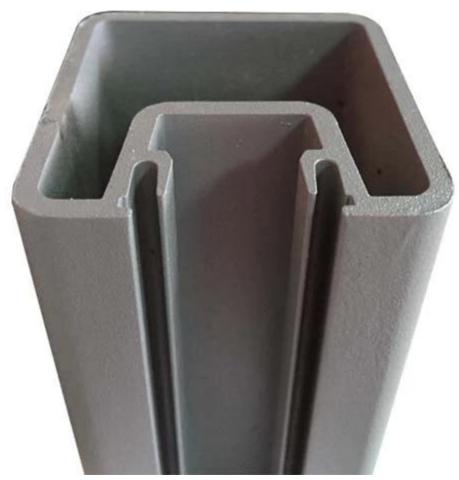

modern balcony design cheap aluminum glass railing posts , square  $50 \text{x} 50 \text{mm} \ 1200 \text{mm}$  height

1. Finished production photos for aluminum glass railing posts

- 2. Details for modern balcony design cheap aluminum glass railing posts
  - $\bullet$  best selling model , square 50x50mm , we also have round 50mm aluminum railing posts
  - ullet 3mm thick , good quality and strong
  - 1200mm height , or as per your requirement

- aluminum 6063 T5
- Powder coating
- 3. Photos for modern balcony design cheap aluminum glass railing posts

1way end post

2 way 90 degree

2 way 180 degree

2 WAY 135 DEG

end cap

base cover

Feel free to send inquiry to get more details!