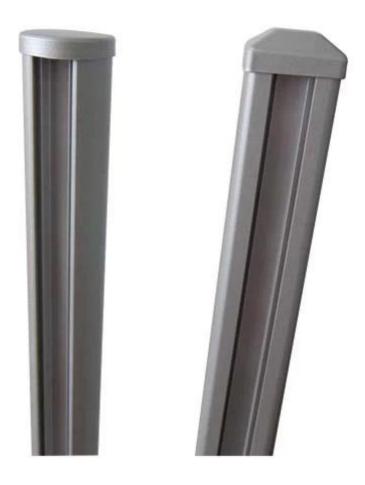

modern balcony design cheap aluminum glass railing posts , square  $50 \text{x} 50 \text{mm} \ 1200 \text{mm}$  height

1. Finished production photos for aluminum glass railing posts

- 2. Details for modern balcony design cheap aluminum glass railing posts
  - $\bullet$  best selling model , square 50x50mm , we also have round 50mm aluminum railing posts
  - ullet 3mm thick , good quality and strong
  - 1200mm height , or as per your requirement

- aluminum 6063 T5
- Powder coating
- 3. Photos for modern balcony design cheap aluminum glass railing posts

1way end post

2 way 90 degree

2 way 180 degree

2 WAY 135 DEG

end cap

base cover

Feel free to send inquiry to get more details!