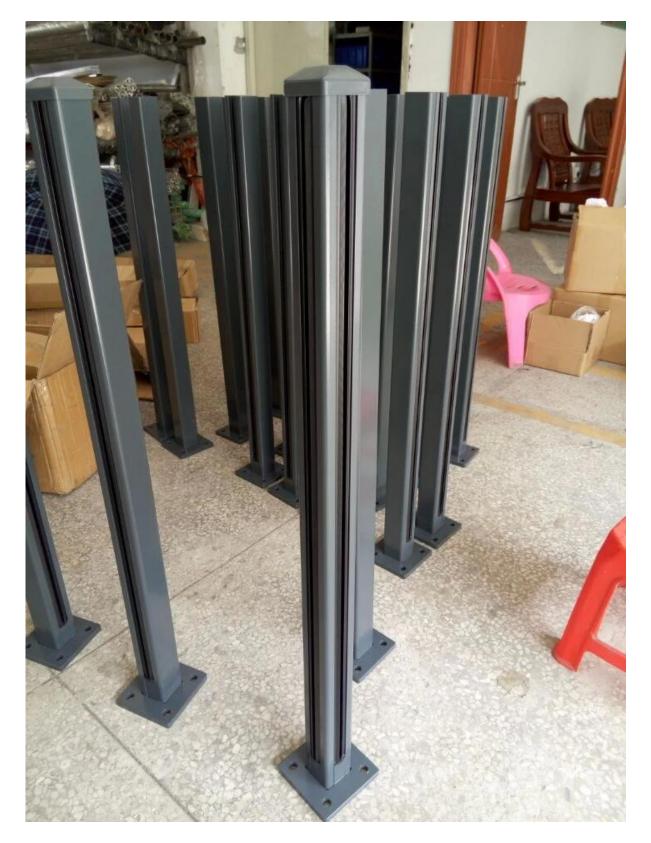

modern balcony design cheap aluminum glass railing posts , square  $50 \text{x} 50 \text{mm} \ 1200 \text{mm}$  height

1. Finished production photos for aluminum glass railing posts

- 2. Details for modern balcony design cheap aluminum glass railing posts
  - $\bullet$  best selling model , square 50x50mm , we also have round 50mm aluminum railing posts
  - ullet 3mm thick , good quality and strong
  - 1200mm height , or as per your requirement

- aluminum 6063 T5
- Powder coating
- 3. Photos for modern balcony design cheap aluminum glass railing posts

1way end post

2 way 90 degree

2 way 180 degree

2 WAY 135 DEG

end cap

base cover

Feel free to send inquiry to get more details!

Best Regards, Celia

Shenzhen Launch Co., Ltd

New Add: B5-003, 5/F-Block 3, Yilida Building, No. 1092 Nanshan Road, Nanshan District, Shenzhen , China , postal code 518054

Ph: 86-755-86037559 Fax:86-755-86372611 ( Daytime:9:00 ---18:00)