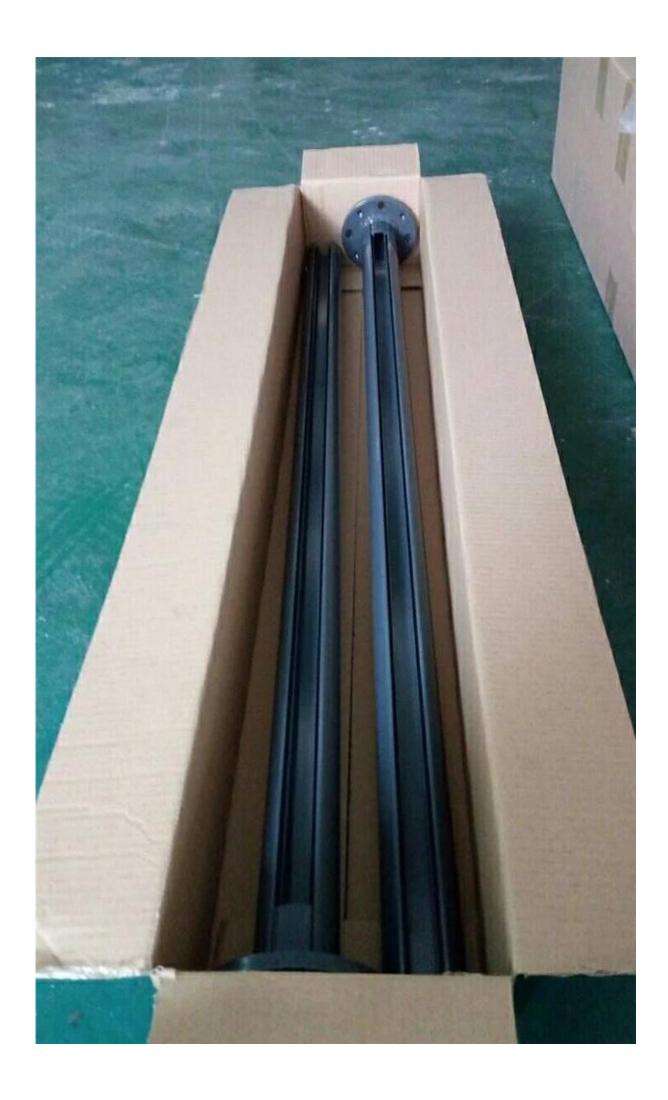

modern balcony design cheap aluminum glass railing posts , square  $50 \text{x} 50 \text{mm} \ 1200 \text{mm}$  height

1. Finished production photos for aluminum glass railing posts

- 2. Details for modern balcony design cheap aluminum glass railing posts
  - $\bullet$  best selling model , square 50x50mm , we also have round 50mm aluminum railing posts
  - ullet 3mm thick , good quality and strong
  - 1200mm height , or as per your requirement

- aluminum 6063 T5
- Powder coating
- 3. Photos for modern balcony design cheap aluminum glass railing posts

1way end post

2 way 90 degree

2 way 180 degree

2 WAY 135 DEG

end cap

base cover

Feel free to send inquiry to get more details!