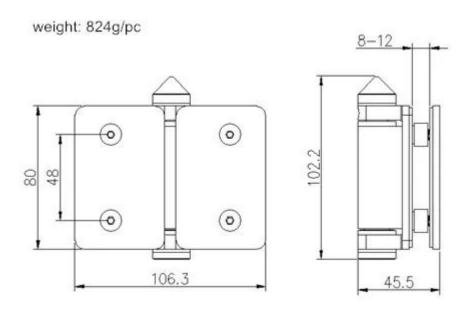

## Hinge weight:

- Glass to glass hinge: 1.2kg
- By opening angle: 45-90 degree in and out
- 120 degree 135 degree for fencing or glass shower door

Application: glass swimming pool fence, glass shower door