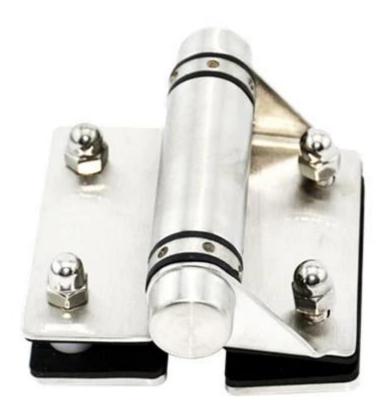

Please see below pictures of our hinge:

Sheet metal hinge glass to glass (G-G1), weight 1.2kg

G-G1