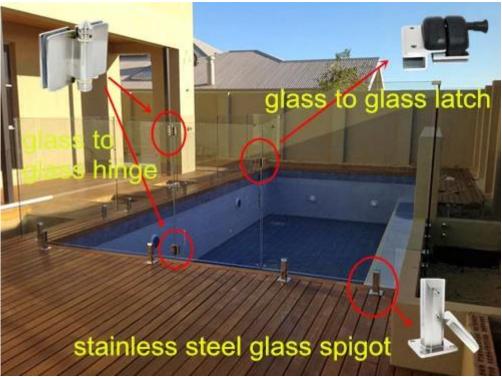

## Hinge weight:

- Glass to glass hinge: 1.2kg
- By opening angle: 45-90 degree in and out
- 120 degree 135 degree for fencing or glass shower door

Application: glass swimming pool fence, glass shower door