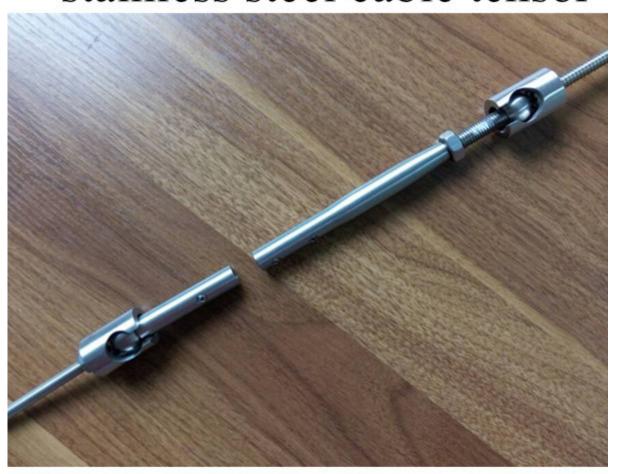

## Cable railing systems

- 1, stainless steel post:
  - round tube size: 40\*40mm or 50\*50mm
  - square tube size:42.4mm diameter or 50.8mm diameter
  - stainless steel grade 304 for indoor use
  - stainless steel grade 316 for outdoor use
  - Finish: satin or polish finish for your option
  - holes are predrilled on posts
  - 90 degree post with holes drilling 90 degree
  - 180 degree post with holes drilling 180 degree
  - 135 degree post with holes drilling 135 degree
  - end post with one side holes drilling
  - each post about 9 to 12 lines of holes
  - height: from 900 to 1200mm or as your request
  - accessories: base with four holes, cover plate, post bracket for top rail, end cap, etc
- 2, stainless steel wire or cable:
  - diameter 2mm, 3mm, 4mm, 5mm, 6mm, 8mm
  - stainless steel 201, stainless steel 304, stainless steel 316
  - 7\*19 strand or 7\*7 strand
  - 500 meters as a roll or 1000 meter as a roll
- 3, stainless steel cable tensioner: models for options
  - model T801
  - model T802
  - model T803
  - model T804
  - model T805
  - model T808
- 4, top rail:
  - with top or without top rail
  - wood top rail or stainless steel top rail
  - round 38mm diameter or round 42.4mm diameter or 50.8mm diameter
  - square 40\*20mm or 40\*40mm or 50\*25mm or 50\*50mm
  - accessories: end caps, handrail brackets, screws

## stainless steel cable tensor

for dia3-5mm cable rope