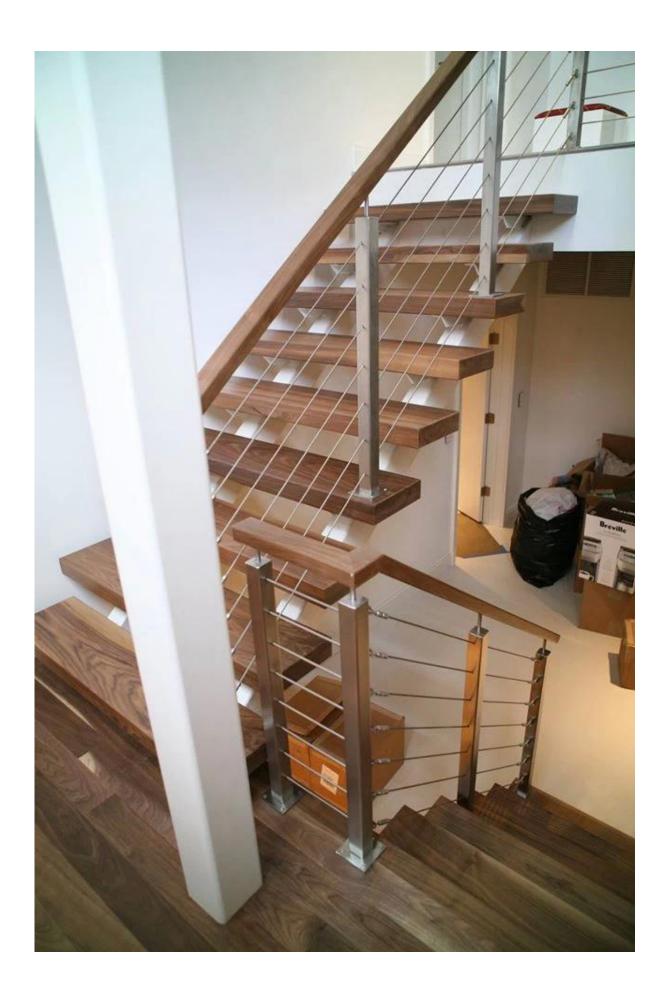

## Cable railing systems

- 1, stainless steel post:
  - round tube size: 40\*40mm or 50\*50mm
  - square tube size:42.4mm diameter or 50.8mm diameter
  - stainless steel grade 304 for indoor use
  - stainless steel grade 316 for outdoor use
  - Finish: satin or polish finish for your option
  - holes are predrilled on posts
  - 90 degree post with holes drilling 90 degree
  - 180 degree post with holes drilling 180 degree
  - 135 degree post with holes drilling 135 degree
  - end post with one side holes drilling
  - each post about 9 to 12 lines of holes
  - height: from 900 to 1200mm or as your request
  - accessories: base with four holes, cover plate, post bracket for top rail, end cap, etc
- 2, stainless steel wire or cable:
  - diameter 2mm, 3mm, 4mm, 5mm, 6mm, 8mm
  - stainless steel 201, stainless steel 304, stainless steel 316
  - 7\*19 strand or 7\*7 strand
  - 500 meters as a roll or 1000 meter as a roll
- 3, stainless steel cable tensioner: models for options
  - model T801
  - model T802
  - model T803
  - model T804
  - model T805
  - model T808
- 4, top rail:
  - with top or without top rail
  - wood top rail or stainless steel top rail
  - round 38mm diameter or round 42.4mm diameter or 50.8mm diameter
  - square 40\*20mm or 40\*40mm or 50\*25mm or 50\*50mm
  - accessories: end caps, handrail brackets, screws