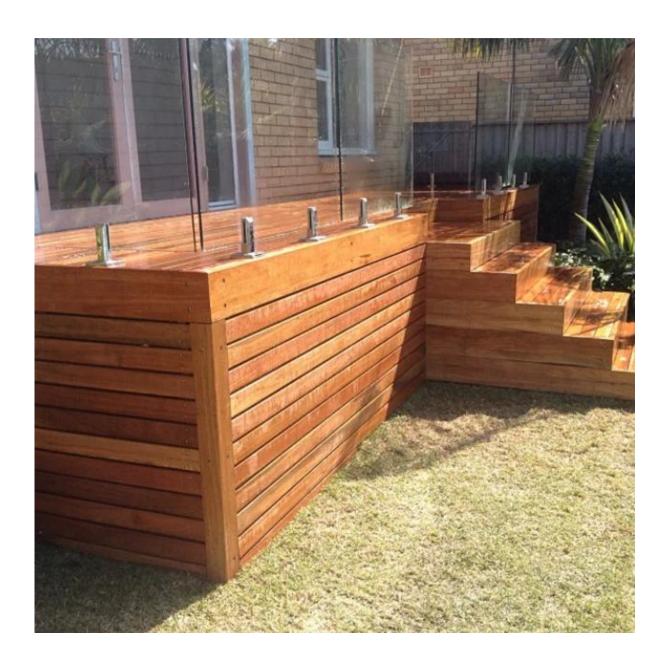

outdoor glass deck fence 316 stainless steel spigots around pool or sea

Shenzhen Launch are the professional designer with full of experience in glass fence and deck fence and pool fence. We work out the paln for your option and make the drawing and figure out the quantity of each item used for your fence and make offer. We arrange the production and do the pakcage and shipping till you receive the goods. The only one thing you need to do is to give us your option and do the confirmation and make the payment.

Specifications for "outdoor glass deck fence 316 stainless steel spigots around pool or sea":

- 1. glass fence for outdoor
- 2. glass fence for deck
- 3. glass fence around pool or sea
- 4. clear tempered glass
- 5. 12mm thick and 1200mm high and 1500mm wide toughened glass
- 6. 316 marine grade stainless steel spigots
- 7. surface mount or base mount or floor mount or deck mount type
- 8. brush or polish finish
- 9. round or square models