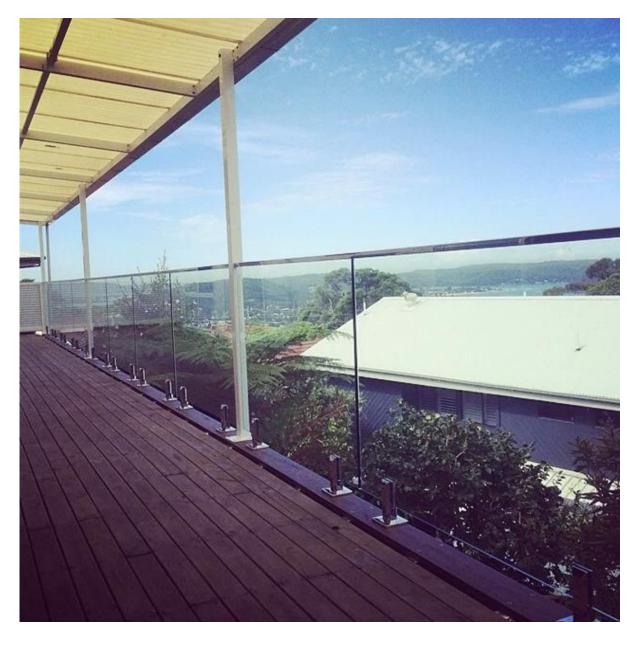

glass deck fence with top slot tube handrail for glass balcony:

Glass deck fence for swimming pool :

Glass deck fence around sea :

 $Curved\ glass\ deck\ fence\ with\ top\ handrail:$ 

Glass deck fence for terrace: