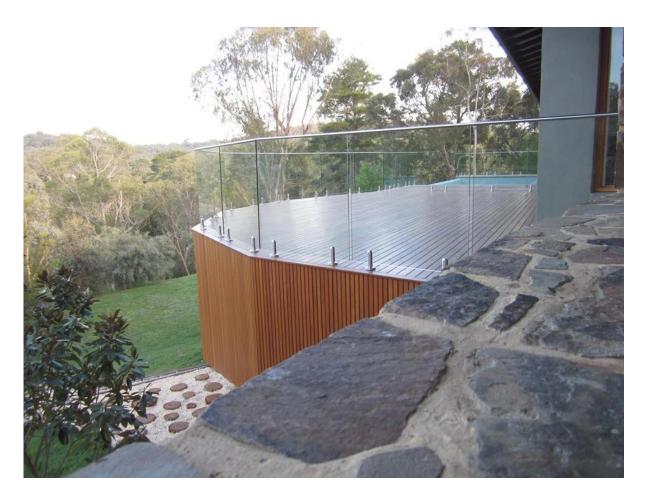

glass deck fence with top slot tube handrail for glass balcony:

Glass deck fence for swimming pool :

Glass deck fence around sea :

 $Curved\ glass\ deck\ fence\ with\ top\ handrail:$ 

Glass deck fence for terrace: