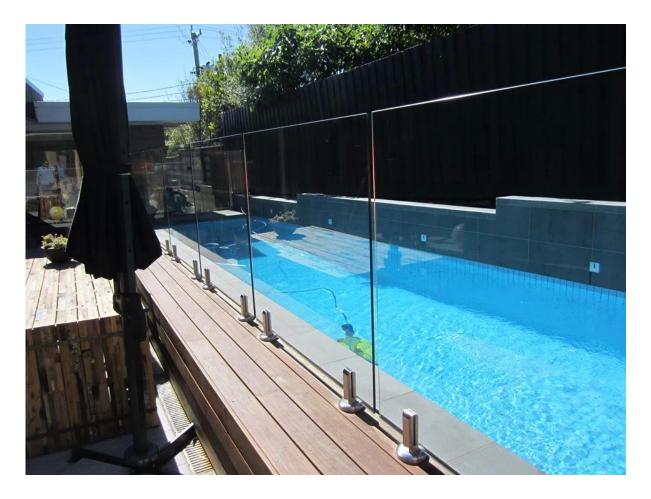

glass deck fence with top slot tube handrail for glass balcony:

Glass deck fence for swimming pool :

Glass deck fence around sea :

 $Curved\ glass\ deck\ fence\ with\ top\ handrail:$ 

Glass deck fence for terrace: