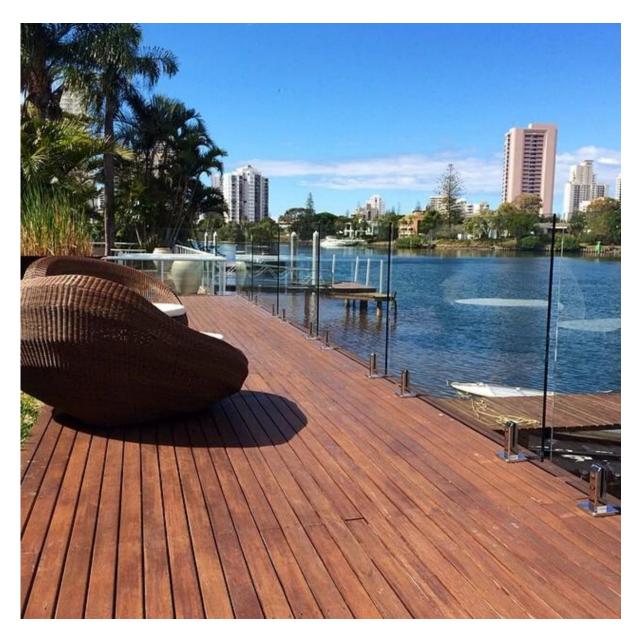

glass deck fence with top slot tube handrail for glass balcony:

Glass deck fence for swimming pool :

Glass deck fence around sea :

 $Curved\ glass\ deck\ fence\ with\ top\ handrail:$ 

Glass deck fence for terrace: