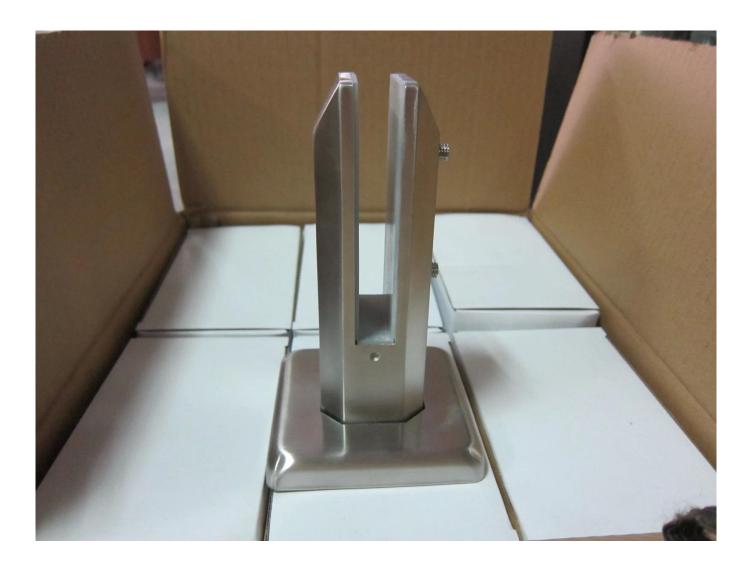

## outdoor glass deck fence spigot

| spigot application     | for swimming pool fence , frameless glass railing , deck glass railing .                                                                                                                                   |
|------------------------|------------------------------------------------------------------------------------------------------------------------------------------------------------------------------------------------------------|
| spigot material        | stainless steel 316                                                                                                                                                                                        |
| spigot quality         | high quality, can be used near pool or sea, in rainy, snowy and windy weather                                                                                                                              |
| spigot finishing       | satin/brushed or mirror polished                                                                                                                                                                           |
| suit glass thickness   | 6mm/8mm/10mm/1076mm,12mm,12.76mm, 13.52mm                                                                                                                                                                  |
| spigot types           | spigot type 1: round base plate spigot<br>spigot type 2: square base plate spigot<br>spigot type 3: round core drill spigot<br>spigot type4: square core drill spigot                                      |
| spigot Model<br>Number | RBM: round base plate spigot<br>SBM: square base plate spigot<br>RCM: round core drill spigot<br>SCM: square core drill spigot                                                                             |
| spigot package         | plastic bag+small white box+carton<br>1 spigot for 1 white box<br>10 or 12 spigots for a carton                                                                                                            |
| spigot weight          | <ul><li>1.65kg for RBM: round base plate spigot</li><li>2.1kg for SBM: square base plate spigot</li><li>1.85kg for RCM: round core drill spigot</li><li>1.97kg for SCM: square core drill spigot</li></ul> |