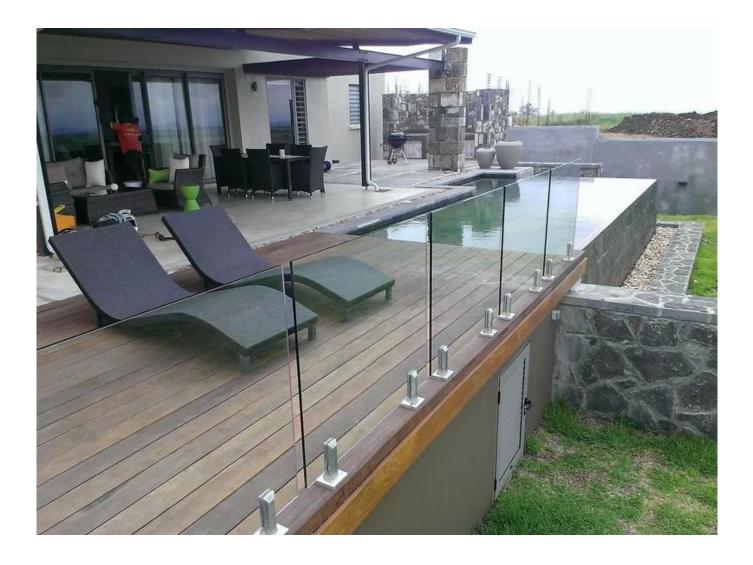

## outdoor glass deck fence spigot

| spigot application     | for swimming pool fence , frameless glass railing , deck glass railing .                                                                                                                                   |
|------------------------|------------------------------------------------------------------------------------------------------------------------------------------------------------------------------------------------------------|
| spigot material        | stainless steel 316                                                                                                                                                                                        |
| spigot quality         | high quality, can be used near pool or sea, in rainy, snowy and windy weather                                                                                                                              |
| spigot finishing       | satin/brushed or mirror polished                                                                                                                                                                           |
| suit glass thickness   | 6mm/8mm/10mm/1076mm,12mm,12.76mm, 13.52mm                                                                                                                                                                  |
| spigot types           | spigot type 1: round base plate spigot<br>spigot type 2: square base plate spigot<br>spigot type 3: round core drill spigot<br>spigot type4: square core drill spigot                                      |
| spigot Model<br>Number | RBM: round base plate spigot<br>SBM: square base plate spigot<br>RCM: round core drill spigot<br>SCM: square core drill spigot                                                                             |
| spigot package         | plastic bag+small white box+carton<br>1 spigot for 1 white box<br>10 or 12 spigots for a carton                                                                                                            |
| spigot weight          | <ul><li>1.65kg for RBM: round base plate spigot</li><li>2.1kg for SBM: square base plate spigot</li><li>1.85kg for RCM: round core drill spigot</li><li>1.97kg for SCM: square core drill spigot</li></ul> |