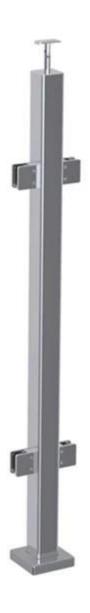

## Stainless steel balustrade post

**Product Description** 

1.item No.:LCH-108

2.product name:balustrade post

3.material:SS304/316

4.surface treatment:brushed and polished

5.post height:950-1500mm

6.round post:dia43/50.8mm

7.DIY design

8.for glass thickness:8-12mm

9.usage:for balcony,stair/swimming pool fence,etc

10.no limit on MOQ

11.fittings including glass clamps, base cover and base plate, end cap, top bracket.

one way post

two-way post 180 degree

square types of balustrade post

LCH-103

LCH-104

project pics