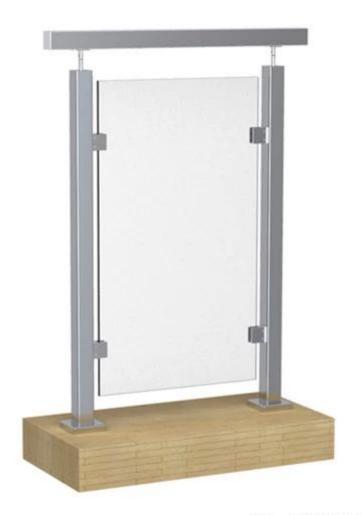

7.DIY design

8.for glass thickness:8-12mm

9.usage:for balcony,stair/swimming pool fence,etc

10.no limit on MOQ

11.fittings including glass clamps, base cover and base plate, end cap, top bracket.

one way post

two-way post 180 degree

square types of balustrade post

LCH-103

LCH-104

project pics