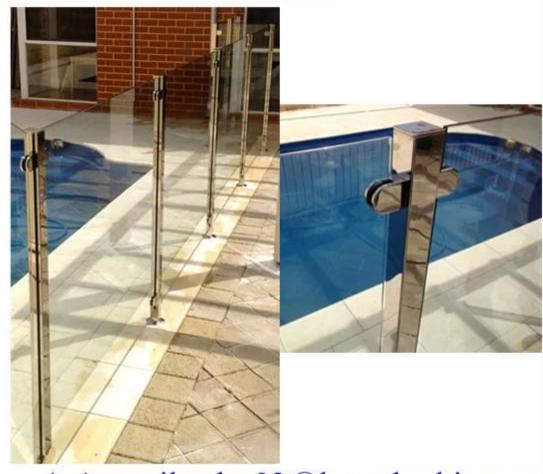

two-way post 180 degree

square types of balustrade post

LCH-103

LCH-104

project pics