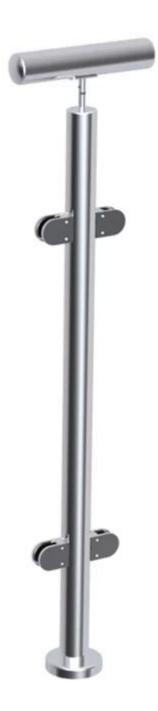

## Stainless steel balustrade post

**Product Description** 

1.item No.:LCH-108

2.product name:balustrade post

3.material:SS304/316

4.surface treatment:brushed and polished

5.post height:950-1500mm

6.round post:dia43/50.8mm

7.DIY design

8.for glass thickness:8-12mm

9.usage:for balcony,stair/swimming pool fence,etc

10.no limit on MOQ

11.fittings including glass clamps, base cover and base plate, end cap, top bracket.

one way post

two-way post 180 degree

square types of balustrade post

LCH-103

LCH-104

project pics