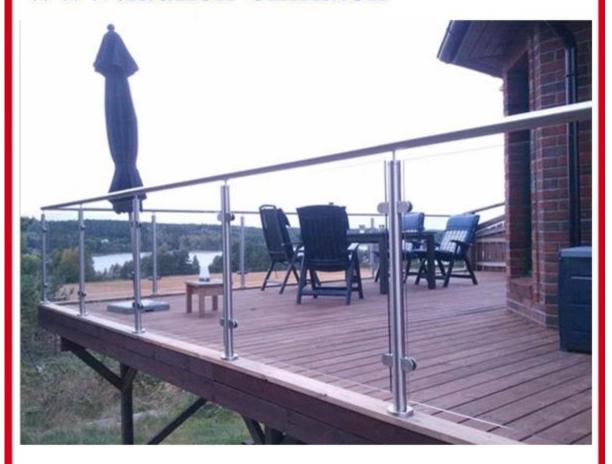

two-way post 180 degree

square types of balustrade post

LCH-103

LCH-104

project pics