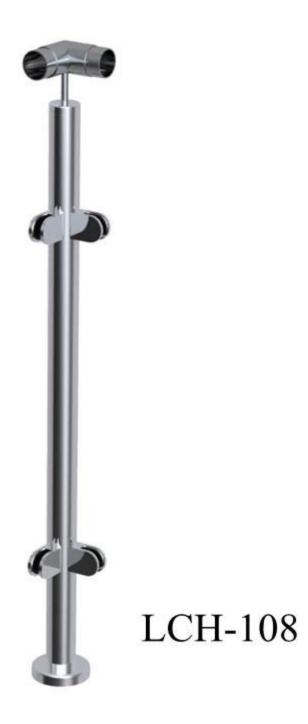

## Stainless steel balustrade post

**Product Description** 

1.item No.:LCH-108

2.product name:balustrade post

3.material:SS304/316

4.surface treatment:brushed and polished

5.post height:950-1500mm

6.round post:dia43/50.8mm

7.DIY design

8.for glass thickness:8-12mm

9.usage:for balcony,stair/swimming pool fence,etc

10.no limit on MOQ

11.fittings including glass clamps, base cover and base plate, end cap, top bracket.

one way post

two-way post 180 degree

square types of balustrade post

LCH-103

LCH-104

project pics