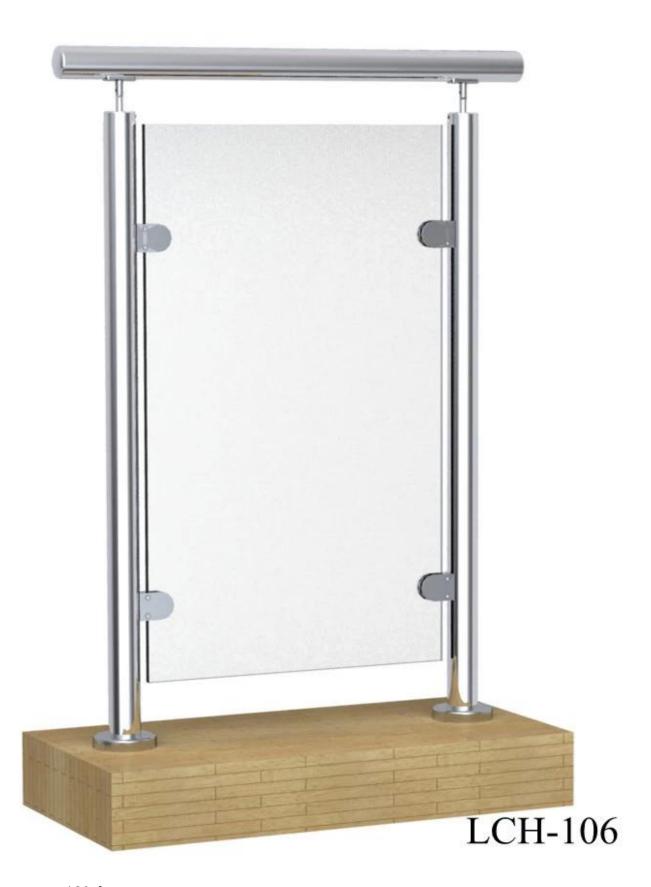

7.DIY design

8.for glass thickness:8-12mm

9.usage:for balcony,stair/swimming pool fence,etc

10.no limit on MOQ

11.fittings including glass clamps, base cover and base plate, end cap, top bracket.

one way post

two-way post 180 degree

square types of balustrade post

LCH-103

LCH-104

project pics