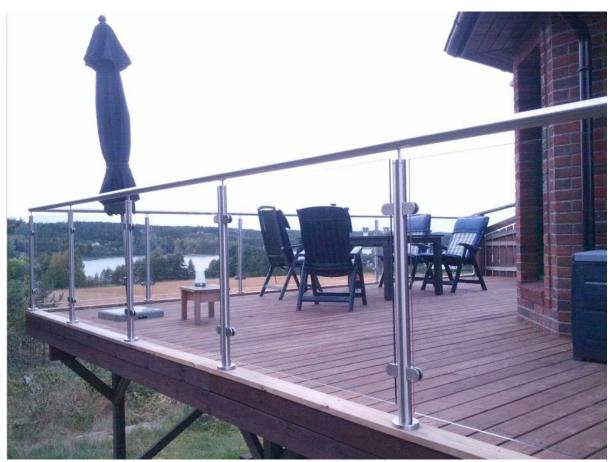

LCH-107

Stainless steel post with bracket photo :

3. outdoor stainless steel balustrades handrails glass railing projects,
1) Frame outdoor stainless steel balustrades handrails balcony with frosted

glass design,

2) Frame outdoor stainless steel balustrades handrails deck with clear

tempered glass railing design ,

3) Semi-frame outdoor stainless steel balustrades handrails deck glass railings design ,

4. outdoor stainless steel balustrades handrails glass clamp fittings, javascript:void(0);/\*1468919934213\*/