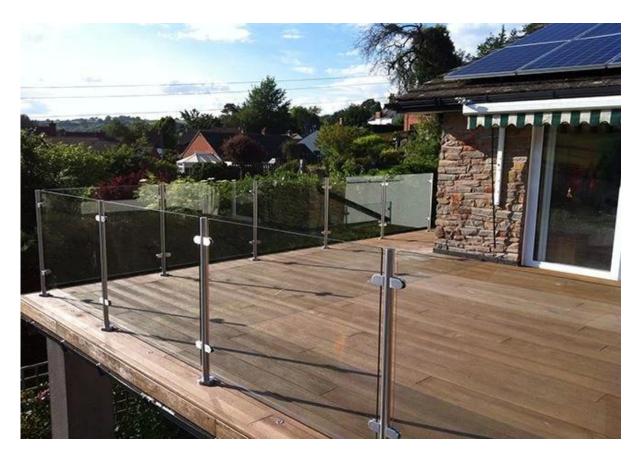

2) Frame outdoor stainless steel balustrades handrails deck with clear

tempered glass railing design ,

3) Semi-frame outdoor stainless steel balustrades handrails deck glass railings design ,

4. outdoor stainless steel balustrades handrails glass clamp fittings, javascript:void(0);/\*1468919934213\*/