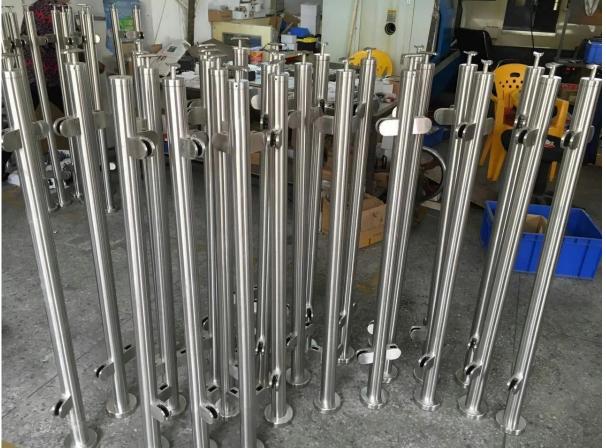

LCH-107

Stainless steel post with bracket photo :

3. outdoor stainless steel balustrades handrails glass railing projects,
1) Frame outdoor stainless steel balustrades handrails balcony with frosted

glass design,