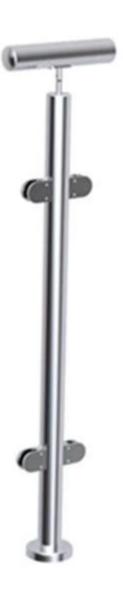

## outdoor stainless steel balustrades handrails balcony deck glass railing

1. Outdoor stainless steel balustrades handrails balcony deck glass railing description:

Material: Stainless Steel 304/316 Finish: satin or mirror polished Size: Diameter 2 inches / 50.8mm

Glass thickness: 8-12mm safety tempered glass