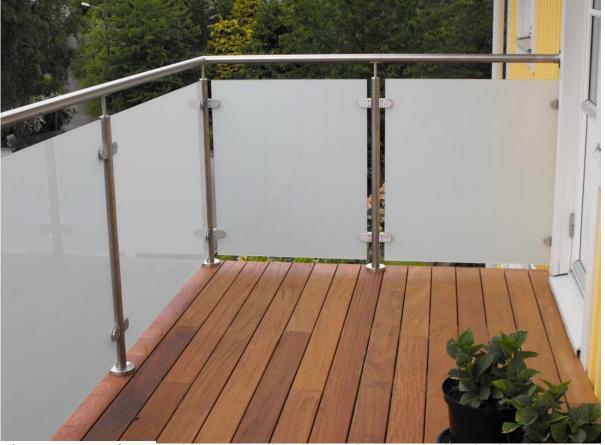

LCH-107

Stainless steel post with bracket photo :

3. outdoor stainless steel balustrades handrails glass railing projects,
1) Frame outdoor stainless steel balustrades handrails balcony with frosted

glass design,

2) Frame outdoor stainless steel balustrades handrails deck with clear

tempered glass railing design ,

3) Semi-frame outdoor stainless steel balustrades handrails deck glass railings design ,

4. outdoor stainless steel balustrades handrails glass clamp fittings, javascript:void(0);/\*1468919934213\*/