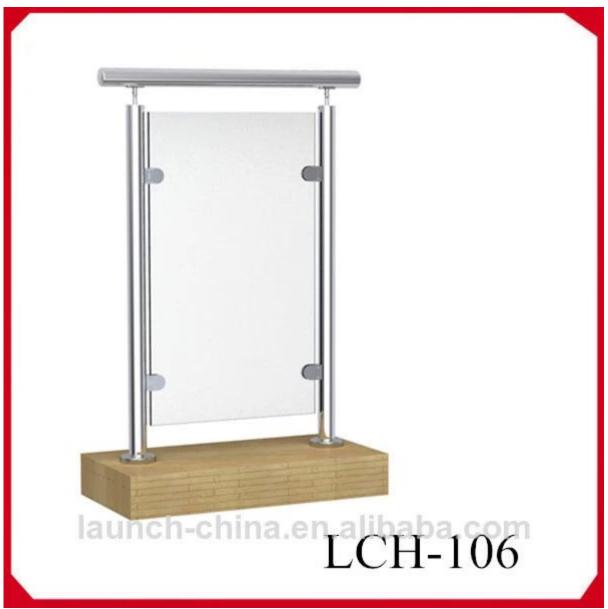

## 2. outdoor stainless steel balustrades handrails balcony deck glass railing different types post available,

- --round one way post or end post
- --round two way post of one post --round two way post 90 ° or corner post --round two way post 180 ° or middle post --round two way post 135 °