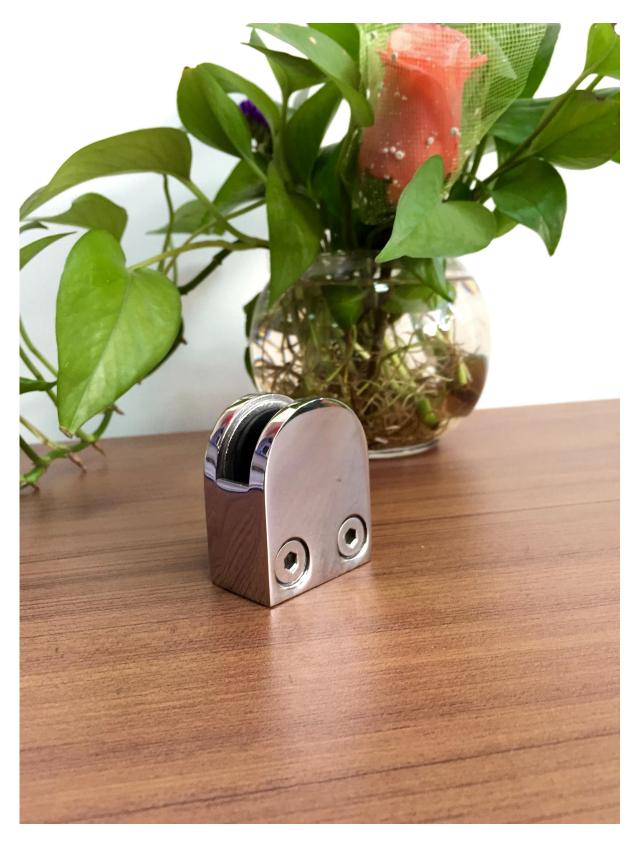

LCH-107

Stainless steel post with bracket photo :

3. outdoor stainless steel balustrades handrails glass railing projects,
1) Frame outdoor stainless steel balustrades handrails balcony with frosted

glass design,