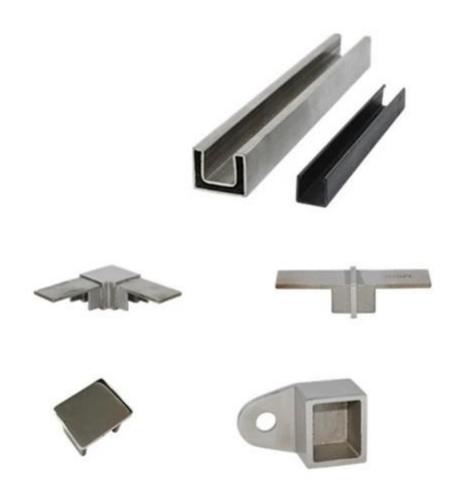

## outside 316 stainless steel slotted tube top handrail for glass fence and glass balustrade

To make your glass fence or glass balustrade much more safe and to make it look perfect and feel better, Shenzhen Launch offer you another option---glass fence with slotted tube top hand rail.

Here is the specification for slotted tube :

- 304 stainless steel for inside fence
- 316 stainless steel for outside fence
- satin or mirror finish for the slot tube
- round or square models available
- stainless steel fittings include end caps, wall connectors, joiners and plastic channels .

Pls see the pictures of slotted tube and fittings:







Square slot handrail series



## Round slot handrail series

See the photos of glass fence with slotted tube top rail :



Thanks for your view, Any neeeds or question, contact with me freely:

Contact: Joey Lan

Email: sales02@launch-china.cn .

Skype: launch-02 . Mob/Wechat/WhatsApp: 86-18707054903 .