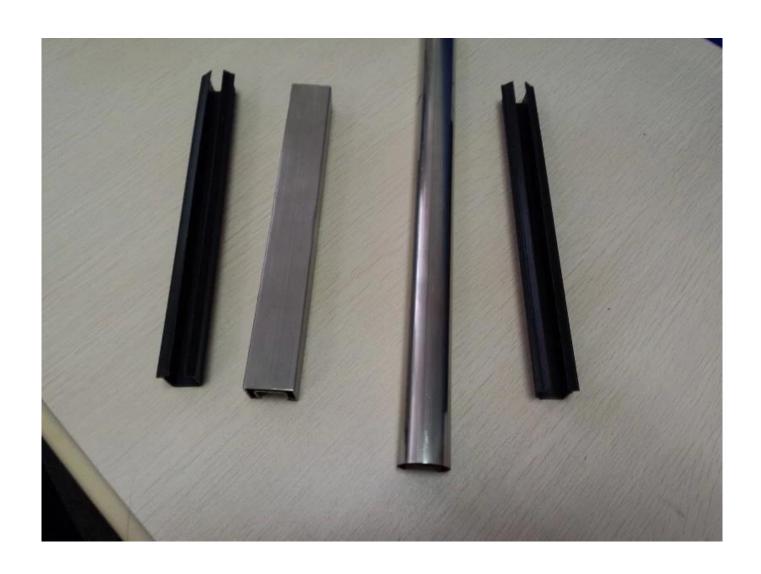

Here is the specification for slotted tube :

- 304 stainless steel for inside fence
- 316 stainless steel for outside fence
- satin or mirror finish for the slot tube
- round or square models available
- stainless steel fittings include end caps, wall connectors, joiners and plastic channels .

Pls see the pictures of slotted tube and fittings:

Square slot handrail series