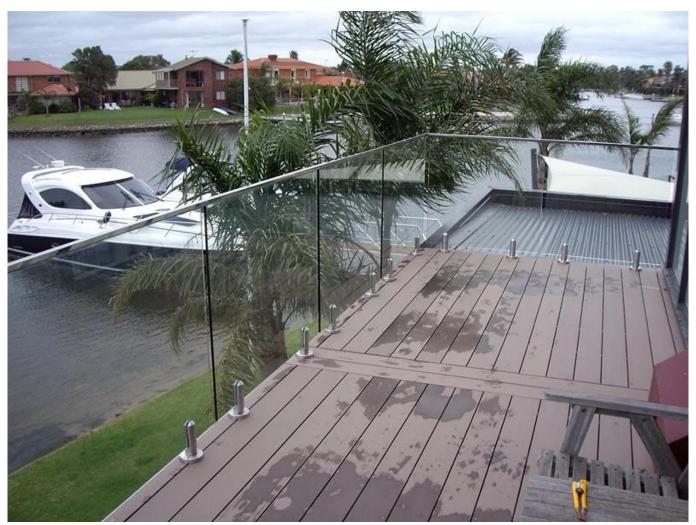

## outside 316 stainless steel slotted tube top handrail for glass fence and glass balustrade

To make your glass fence or glass balustrade much more safe and to make it look perfect and feel better, Shenzhen Launch offer you another option---glass fence with slotted tube top hand rail.

## Round slot handrail series

See the photos of glass fence with slotted tube top rail :

Thanks for your view, Any neeeds or question, contact with me freely:

Contact: Joey Lan

Email: sales02@launch-china.cn .