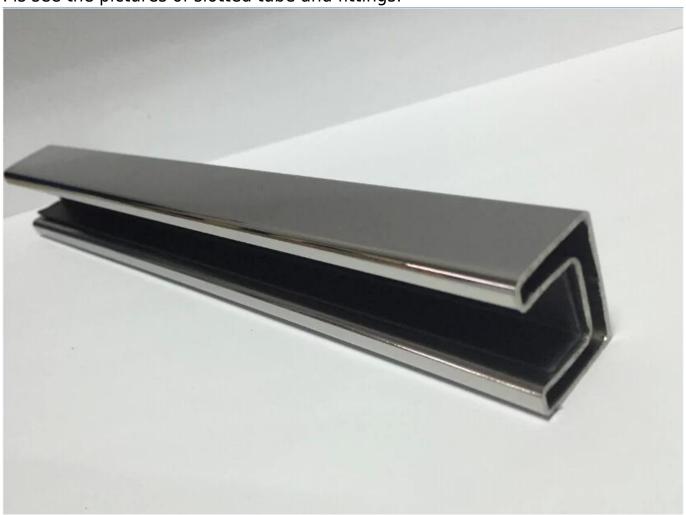

## outside 316 stainless steel slotted tube top handrail for glass fence and glass balustrade

To make your glass fence or glass balustrade much more safe and to make it look perfect and feel better, Shenzhen Launch offer you another option---glass fence with slotted tube top hand rail.

Here is the specification for slotted tube :

- 304 stainless steel for inside fence
- 316 stainless steel for outside fence
- satin or mirror finish for the slot tube
- round or square models available
- stainless steel fittings include end caps, wall connectors, joiners and plastic channels .

Pls see the pictures of slotted tube and fittings:







Square slot handrail series



## Round slot handrail series

See the photos of glass fence with slotted tube top rail :



Thanks for your view, Any neeeds or question, contact with me freely:

Contact: Joey Lan

Email: sales02@launch-china.cn .

Skype: launch-02 . Mob/Wechat/WhatsApp: 86-18707054903 .