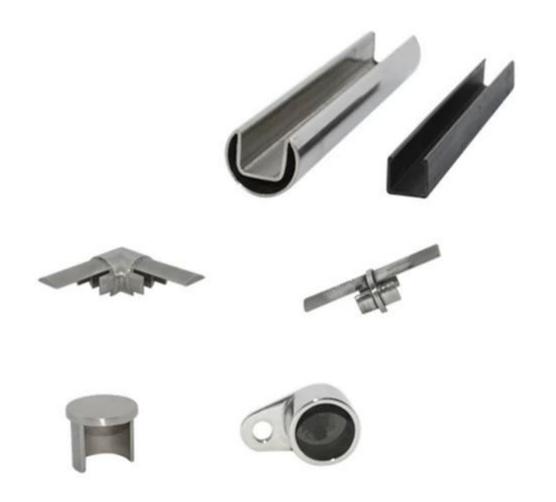

## Round slot handrail series

See the photos of glass fence with slotted tube top rail :

Thanks for your view, Any neeeds or question, contact with me freely:

Contact: Joey Lan

Email: sales02@launch-china.cn .