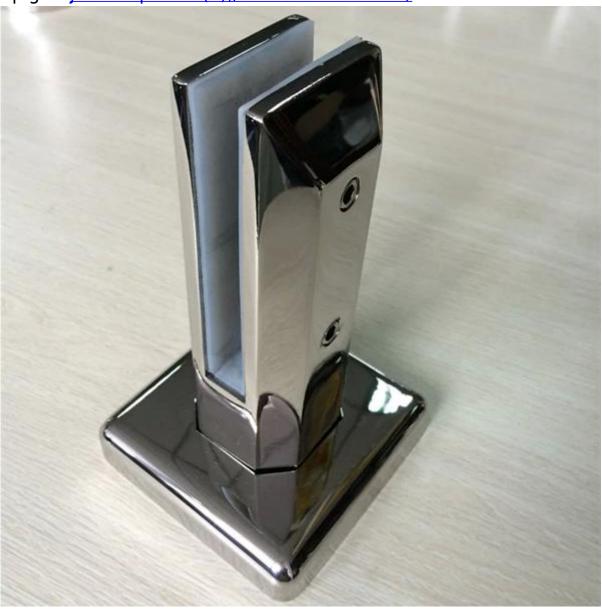

## Fittings:

- square end cap
- square 90 degree connector
- square 180 degree connector
- square wall connector
- material: AISI 304/AISI316/AISI316L
- Finish: brush or mirror

• Application:used for frameless glass fencing ,glass balustrade, top railing

## 1. Indoor case

2.Outdoor balcony & deck:

Spigot: <u>javascript:void(0);/\*1464243645885\*/</u>

Standoff: <u>javascript:void(0);/\*1464243792836\*/</u>

Thanks for your visit. Any interested or needs, please contact with me freely: