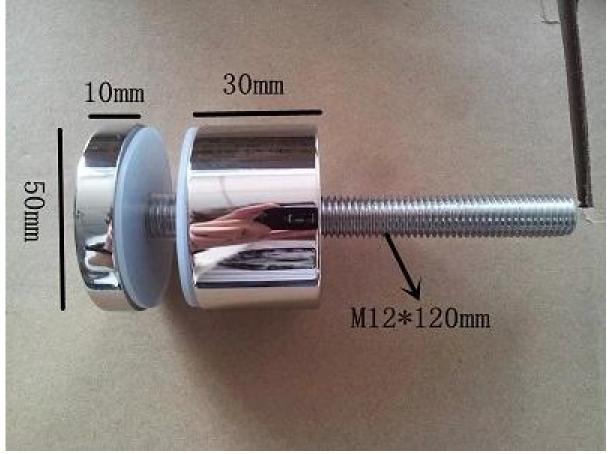

## Polish stainless steel glass balcony railing spigots deck handrail construction Square shape slot tube handrail:

• tube size: diameter 25\*21mm

wall thickness: 1.5-2mmgroove size: 14\*14mm

• for glass thickness: 10-12mm

## 1. Indoor case

2.Outdoor balcony & deck:

Spigot: <u>javascript:void(0);/\*1464243645885\*/</u>

Standoff: <u>javascript:void(0);/\*1464243792836\*/</u>

Thanks for your visit. Any interested or needs, please contact with me freely: