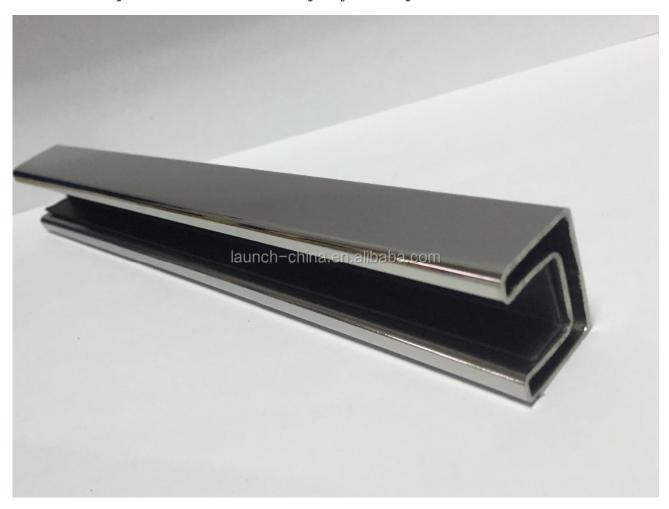

## Polish stainless steel glass balcony railing spigots deck handrail construction Square shape slot tube handrail:

• tube size: diameter 25\*21mm

wall thickness: 1.5-2mmgroove size: 14\*14mm

• for glass thickness: 10-12mm

• each piece 5.8meter, can as per your requirement cut into sections