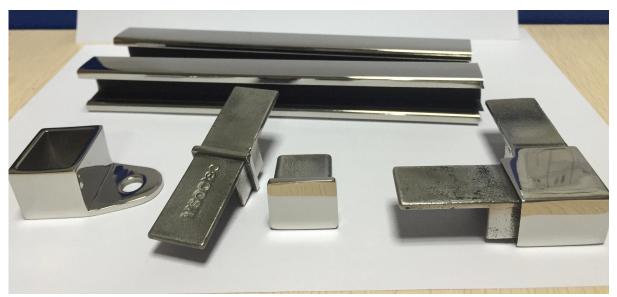

## Fittings:

- square end cap
- square 90 degree connector
- square 180 degree connector
- square wall connector
- material: AISI 304/AISI316/AISI316L
- Finish: brush or mirror

• Application:used for frameless glass fencing ,glass balustrade, top railing