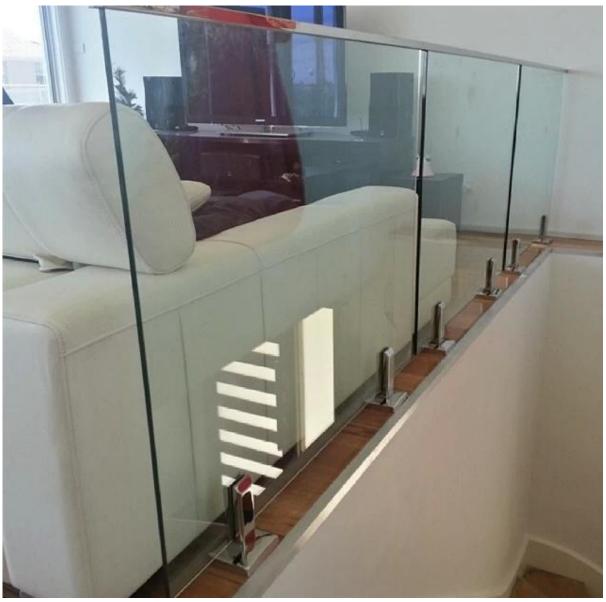

## **Project photos:**

## 1. Indoor case

2.Outdoor balcony & deck:

Spigot: <u>javascript:void(0);/\*1464243645885\*/</u>

Standoff: <u>javascript:void(0);/\*1464243792836\*/</u>

Thanks for your visit. Any interested or needs, please contact with me freely: