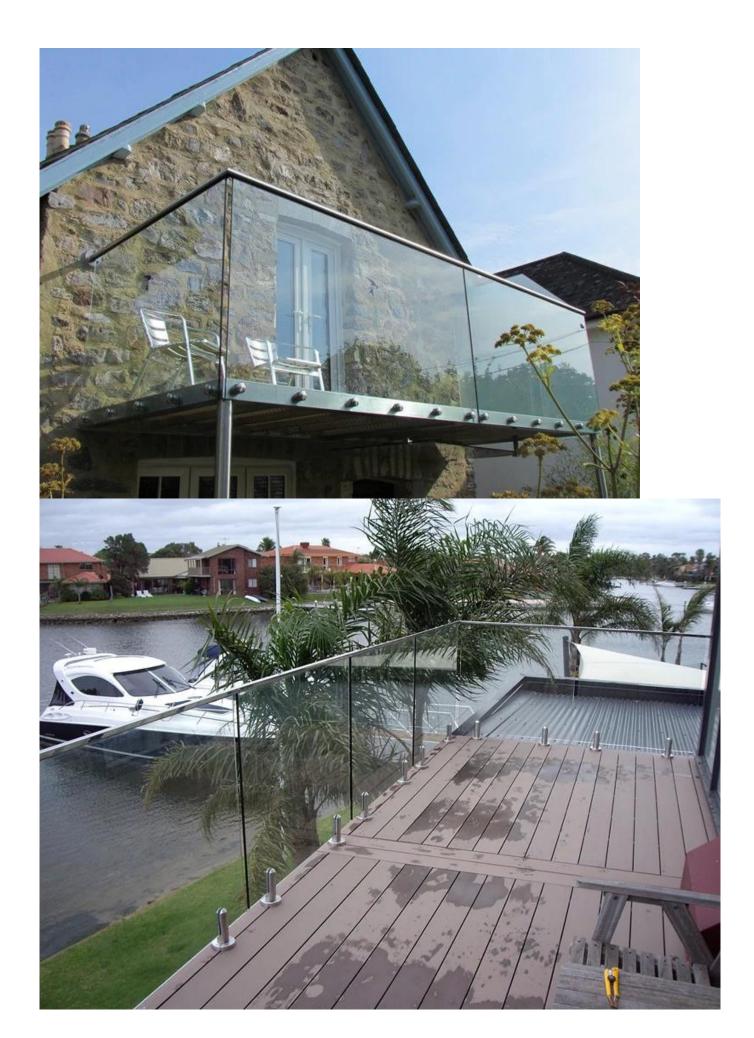

## **Project photos:**

## 1. Indoor case

2.Outdoor balcony & deck:

Spigot: <u>javascript:void(0);/\*1464243645885\*/</u>

Standoff: <u>javascript:void(0);/\*1464243792836\*/</u>

Thanks for your visit. Any interested or needs, please contact with me freely: