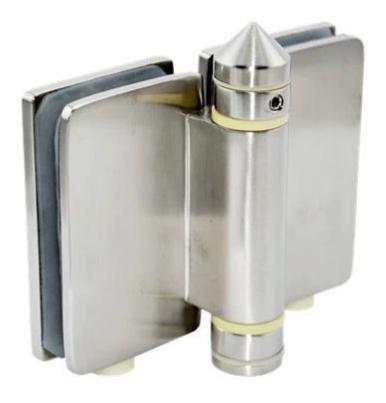

## **G-R** 1

The other casting sries of hinge:

Glass to glass hinge G-G2 glass pool gate hinge,glass door hinge,self close hinge

G-G2

Glass to wall hinge G-W2 frameless glass pool fencing gate hinge made in china, glass to wall hinge for glass balustrade