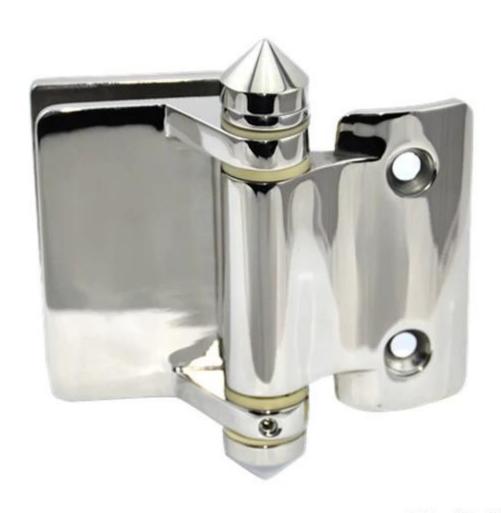

Below are stamping hinge series:

Glass to glass hinge G-G 1 glass gate hinge for 10mm 12mm pool fence glass gate

**G-G** 1

Glass to wall hinge G-W 1 adjustable glass to wall door hinge, glass to square post hinge, spring loaded gate hinge