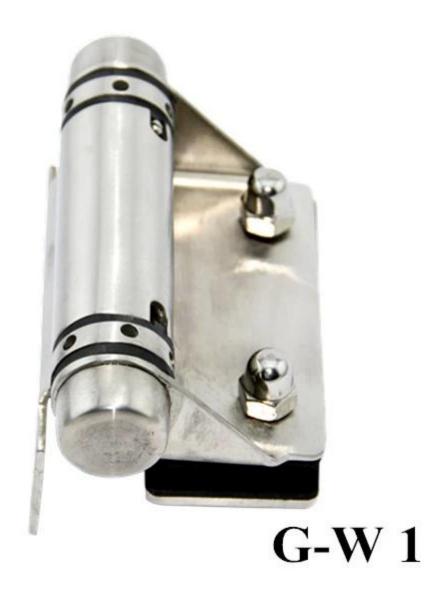

Below are stamping hinge series:

Glass to glass hinge G-G 1 glass gate hinge for 10mm 12mm pool fence glass gate

**G-G** 1

Glass to wall hinge G-W 1 adjustable glass to wall door hinge, glass to square post hinge, spring loaded gate hinge