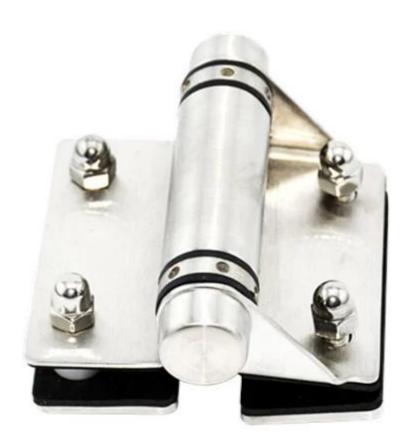

Below are stamping hinge series:

Glass to glass hinge G-G 1 glass gate hinge for 10mm 12mm pool fence glass gate

**G-G** 1

Glass to wall hinge G-W 1 adjustable glass to wall door hinge, glass to square post hinge, spring loaded gate hinge