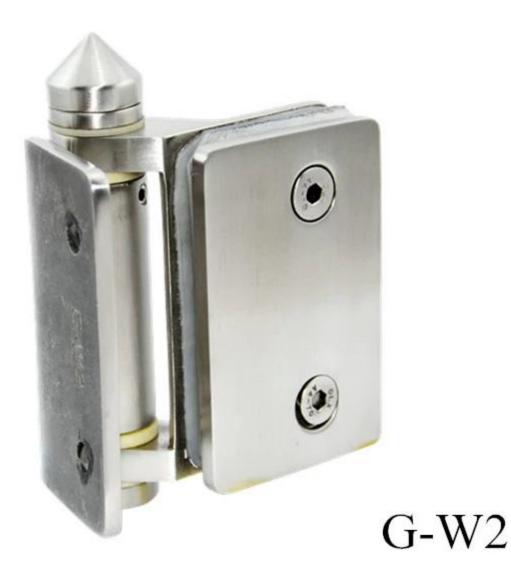

## **G-R** 1

The other casting sries of hinge:

Glass to glass hinge G-G2 glass pool gate hinge,glass door hinge,self close hinge

G-G2

Glass to wall hinge G-W2 frameless glass pool fencing gate hinge made in china, glass to wall hinge for glass balustrade