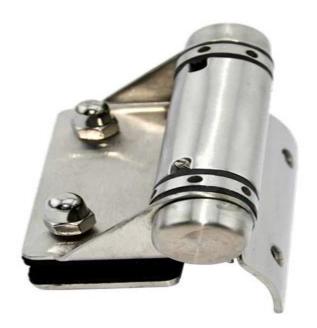

Below are stamping hinge series:

Glass to glass hinge G-G 1 glass gate hinge for 10mm 12mm pool fence glass gate

**G-G** 1

Glass to wall hinge G-W 1 adjustable glass to wall door hinge, glass to square post hinge, spring loaded gate hinge