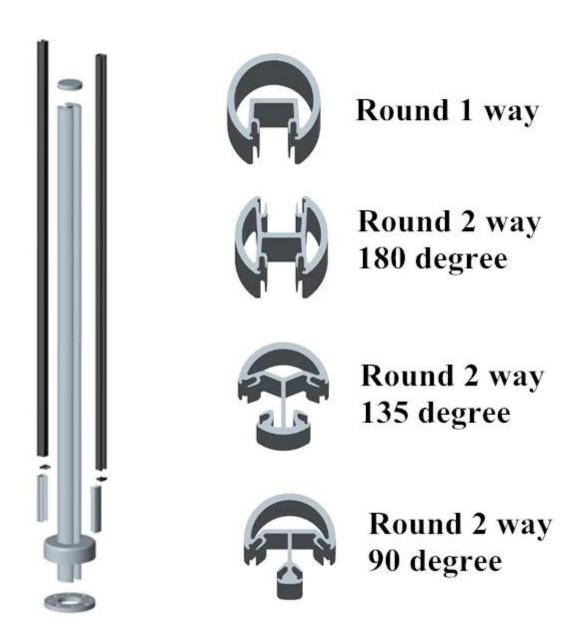

## 3.Round shape & Square shape aluminum post:

1). Round shape aluminum post:

Different types of round shape aluminum post available,

Round shape aluminum post photo ,

Aluminum handrail post balcony , staircase glass railing project for your reference ,