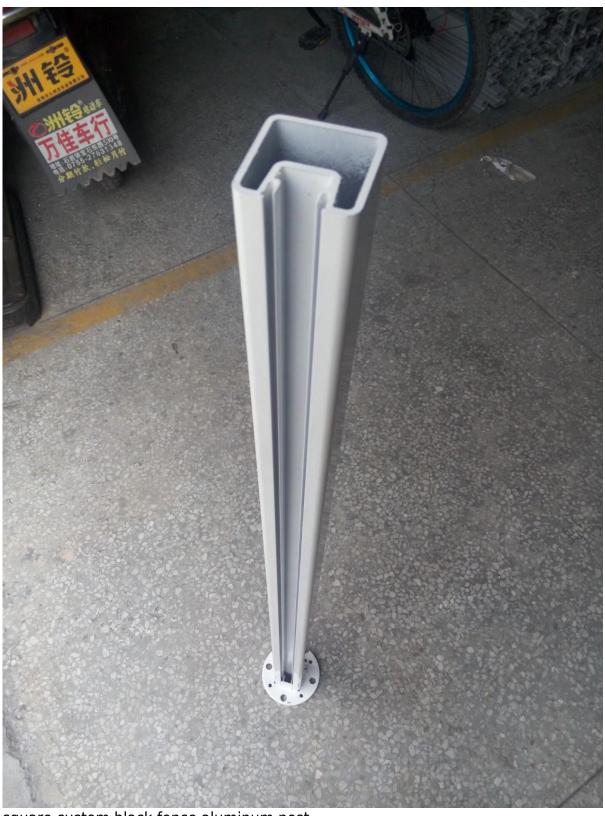

2). Square shape aluminum post:
Different types of square shape aluminum post available,

Square shape aluminum post photo ,

square custom black fence aluminum post,

Aluminum handrail post balcony , pool fence glass railing project for your reference ,