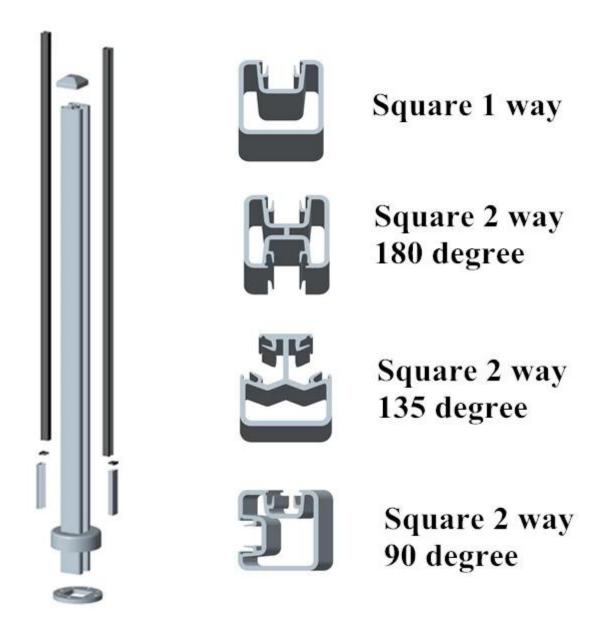

## 3.Round shape & Square shape aluminum post:

1). Round shape aluminum post:

Different types of round shape aluminum post available,

Round shape aluminum post photo ,

Aluminum handrail post balcony , staircase glass railing project for your reference ,

2). Square shape aluminum post:
Different types of square shape aluminum post available,

Square shape aluminum post photo ,

square custom black fence aluminum post,

Aluminum handrail post balcony , pool fence glass railing project for your reference ,

3). Side mounting square shape aluminum post:

4. Aluminum profile handrail and post packing photo , Aluminum post ,

Aluminum handrail,

Thanks for your visit. Any interested or needs, please contact with me freely: