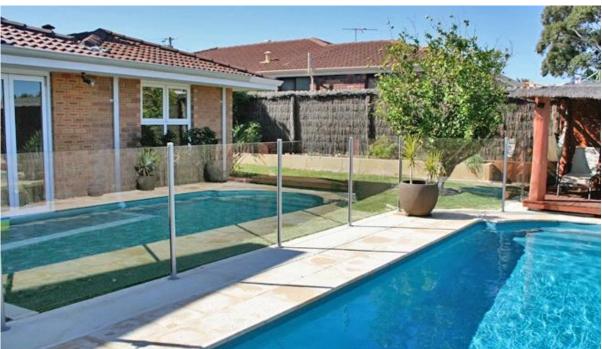

# powder coated aluminium handrail balcony deck swimming pool fence glass railing

2). Square shape aluminum post:
Different types of square shape aluminum post available,

Square shape aluminum post photo ,

square custom black fence aluminum post,

Aluminum handrail post balcony , pool fence glass railing project for your reference ,