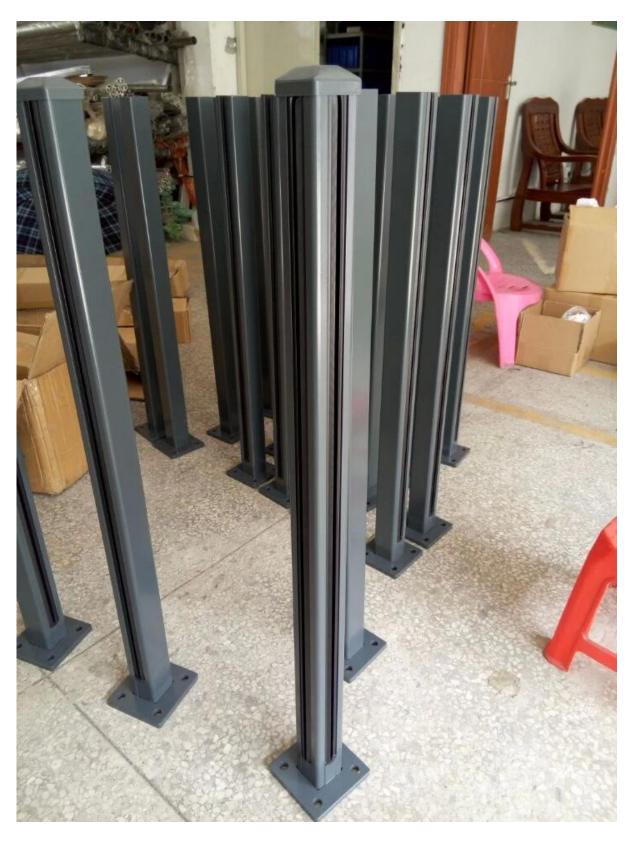

2). Square shape aluminum post:
Different types of square shape aluminum post available,

Square shape aluminum post photo ,

square custom black fence aluminum post,

Aluminum handrail post balcony , pool fence glass railing project for your reference ,