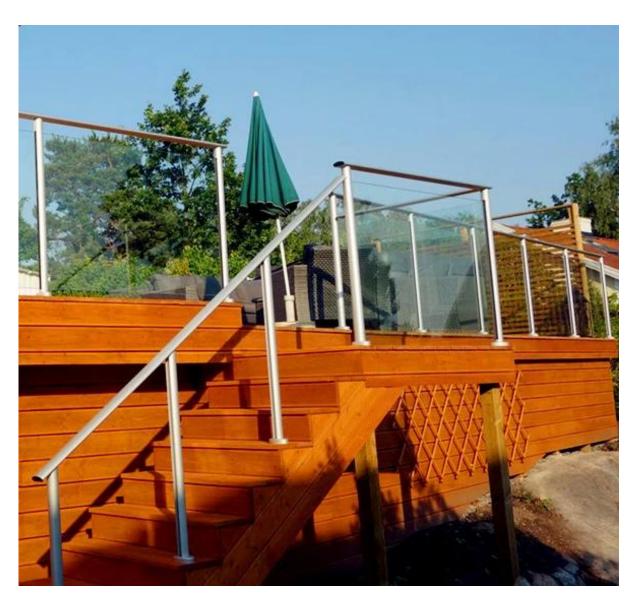

## 3.Round shape & Square shape aluminum post:

1). Round shape aluminum post:

Different types of round shape aluminum post available,

Round shape aluminum post photo ,

Aluminum handrail post balcony , staircase glass railing project for your reference ,