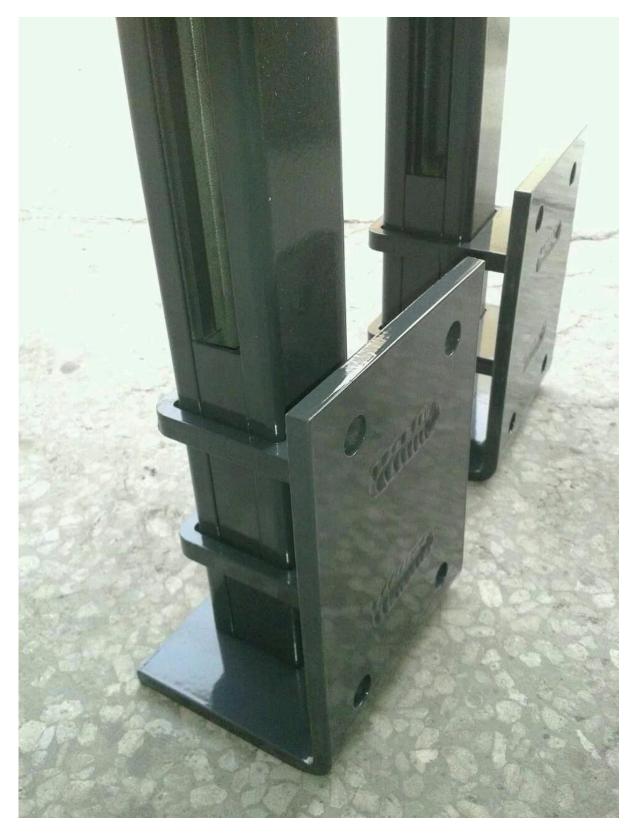

3). Side mounting square shape aluminum post:

4. Aluminum profile handrail and post packing photo , Aluminum post ,

Aluminum handrail,

Thanks for your visit. Any interested or needs, please contact with me freely: