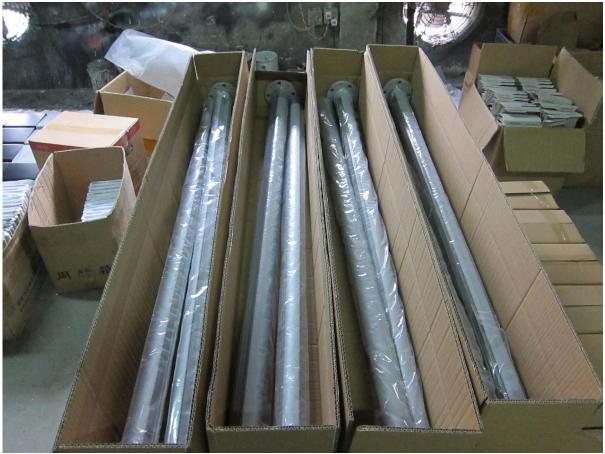

3). Side mounting square shape aluminum post:

4. Aluminum profile handrail and post packing photo , Aluminum post ,

Aluminum handrail,

Thanks for your visit. Any interested or needs, please contact with me freely: