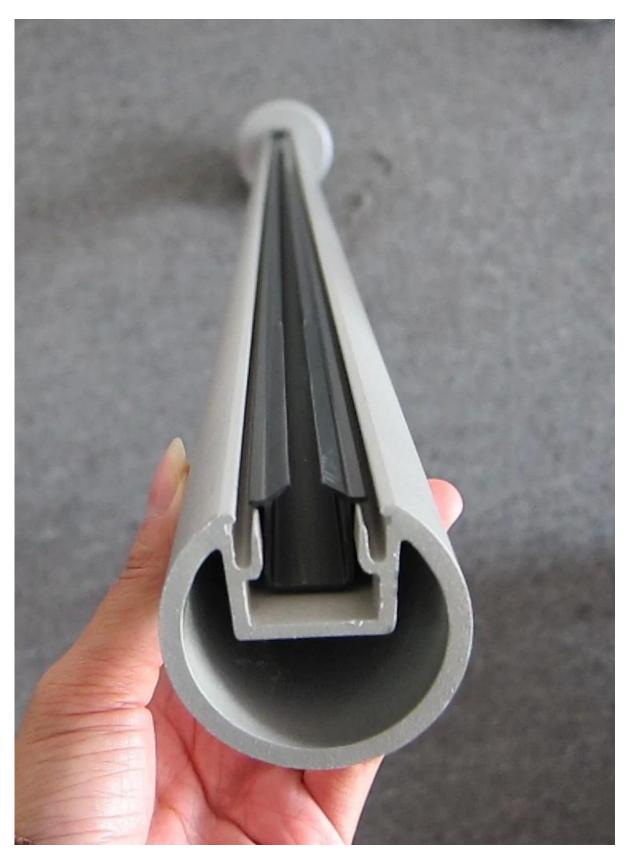

3). Side mounting square shape aluminum post:

4. Aluminum profile handrail and post packing photo , Aluminum post ,

Aluminum handrail,

Thanks for your visit. Any interested or needs, please contact with me freely: