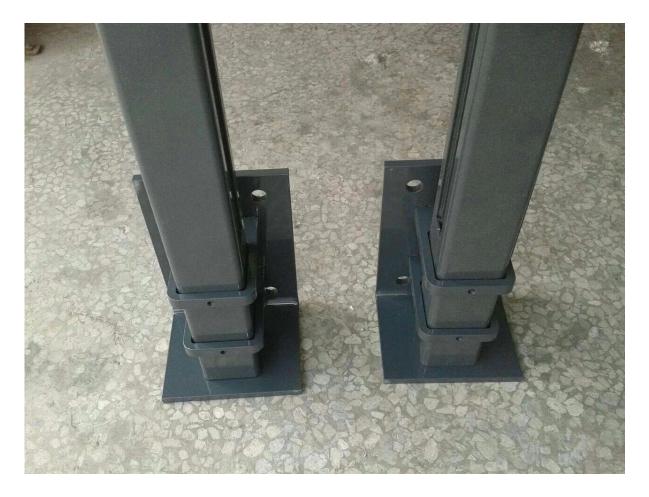

## 3. Square shape aluminum post:

Different types of square shape aluminum post available,

Aluminum handrail post balcony, pool fence glass railing project for your reference ,

3. Side mounting square shape aluminum post: