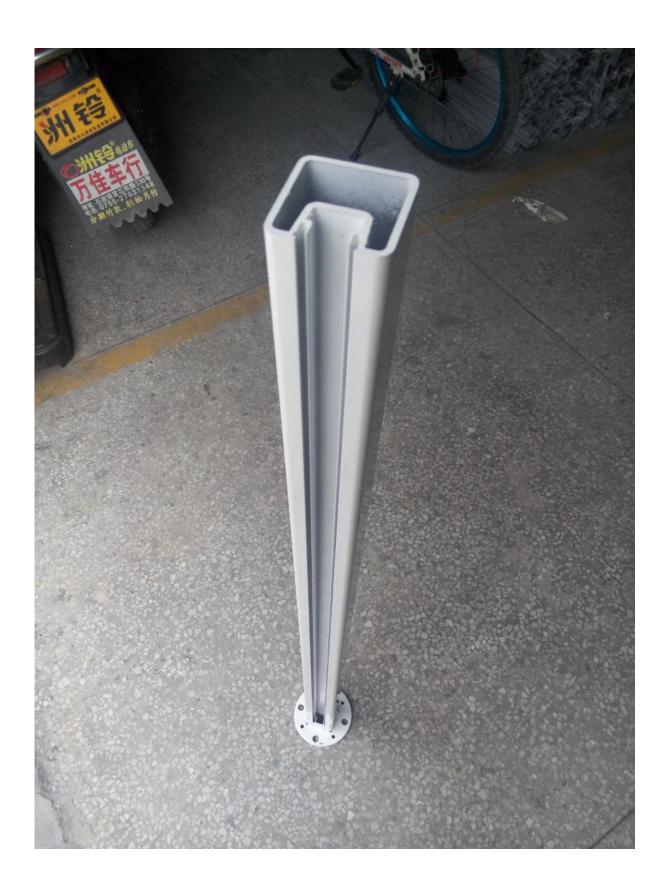

## 3. Square shape aluminum post:

Different types of square shape aluminum post available,

Aluminum handrail post balcony, pool fence glass railing project for your reference ,

3. Side mounting square shape aluminum post: