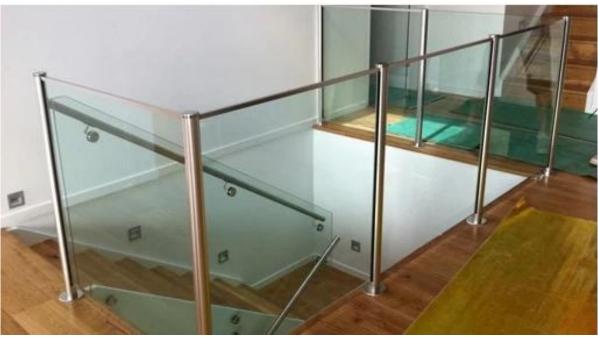

## powder coated aluminum fence post 10mm thick tempered glass railing 1. Description:

Aluminum handrail post is widely used in semi-frameless glass fencing system. It is designed to hold 1/2" glass, and with base plate type is the most popular.

## 3. Square shape aluminum post:

Different types of square shape aluminum post available,

Aluminum handrail post balcony, pool fence glass railing project for your reference ,

3. Side mounting square shape aluminum post: