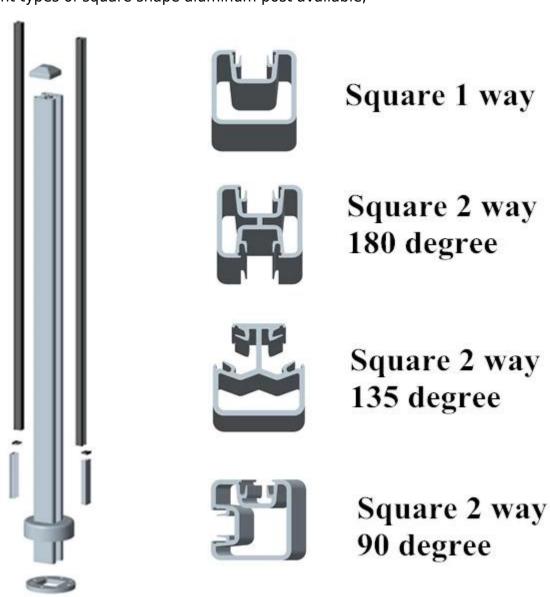

## 3. Square shape aluminum post:

Different types of square shape aluminum post available,

Aluminum handrail post balcony, pool fence glass railing project for your reference ,

3. Side mounting square shape aluminum post: