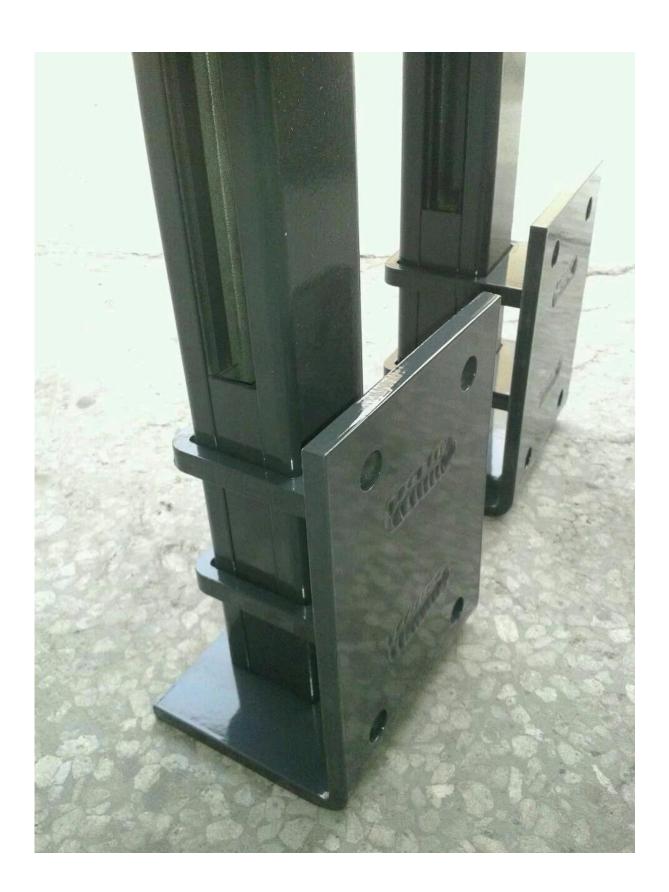

## 3. Square shape aluminum post:

Different types of square shape aluminum post available,

Aluminum handrail post balcony, pool fence glass railing project for your reference ,

3. Side mounting square shape aluminum post: