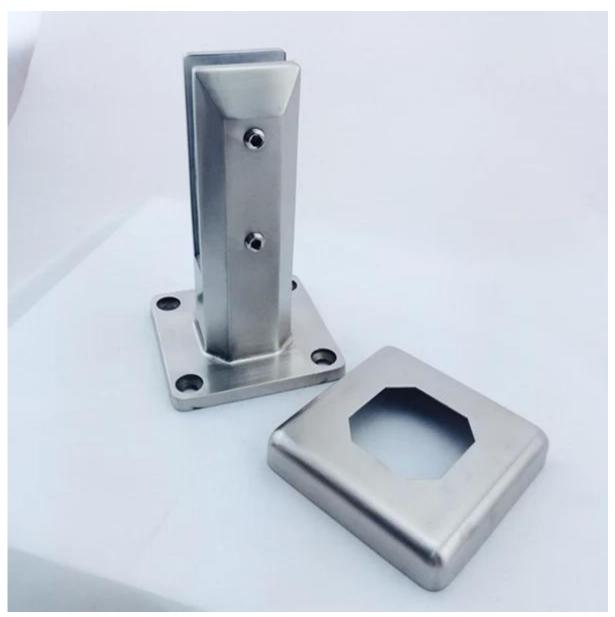

frameless pool fence square glass spigot 168mm high with base cover, for 8mm to 12mm thickness clear tempered glass.

- 1. 316 stainless steel
- 2. 316L stainless steel
- 3. duplex 2205
- 4. brushed / satin
- 5. polished /mirror
- 6. 168mm high
- 7. with base cover
- 8. we can offer concrete bolt for fixing
- 9. for 8mm 10mm 12mm clear tempered glass
- 10. MOQ 10 pcs
- 11. 10 pcs per pack
- used for swimming pool fence, balcony glass fence, staircase fence, deck fence etc.
- 13. Stock for quick delivery
- 14. brand new
- 15. Shenzhen factory

## **SBM**

frameless pool fence glass spigot brushed satin

frameless pool fence glass spigot used for balcony fence