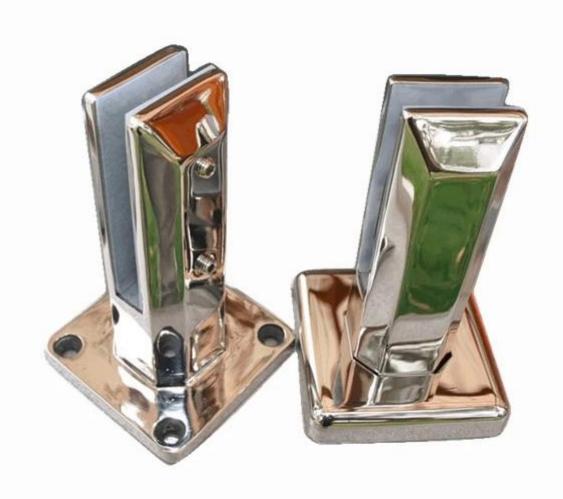

frameless pool fence square glass spigot 168mm high with base cover, for 8mm to 12mm thickness clear tempered glass.

- 1. 316 stainless steel
- 2. 316L stainless steel
- 3. duplex 2205
- 4. brushed / satin
- 5. polished /mirror
- 6. 168mm high
- 7. with base cover
- 8. we can offer concrete bolt for fixing
- 9. for 8mm 10mm 12mm clear tempered glass
- 10. MOQ 10 pcs
- 11. 10 pcs per pack
- used for swimming pool fence, balcony glass fence, staircase fence, deck fence etc.
- 13. Stock for quick delivery
- 14. brand new
- 15. Shenzhen factory

frameless pool fence glass spigot mirror polish