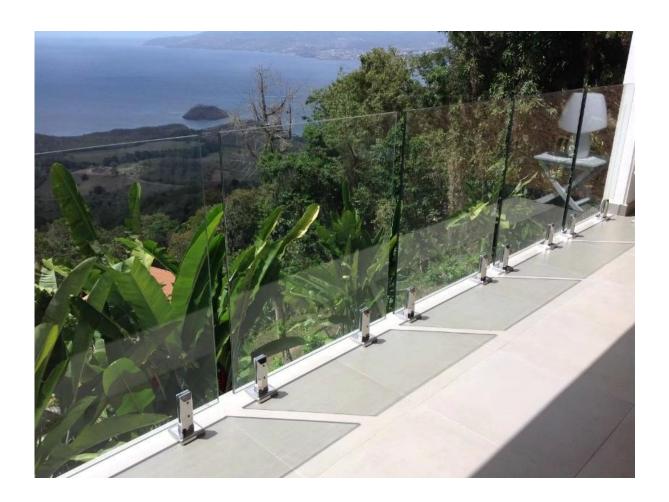

frameless pool fence square glass spigot 168mm high with base cover, for 8mm to 12mm thickness clear tempered glass.

- 1. 316 stainless steel
- 2. 316L stainless steel
- 3. duplex 2205
- 4. brushed / satin
- 5. polished /mirror
- 6. 168mm high
- 7. with base cover
- 8. we can offer concrete bolt for fixing
- 9. for 8mm 10mm 12mm clear tempered glass
- 10. MOQ 10 pcs
- 11. 10 pcs per pack
- used for swimming pool fence, balcony glass fence, staircase fence, deck fence etc.
- 13. Stock for quick delivery
- 14. brand new
- 15. Shenzhen factory

## **SBM**

frameless pool fence glass spigot brushed satin

frameless pool fence glass spigot used for balcony fence