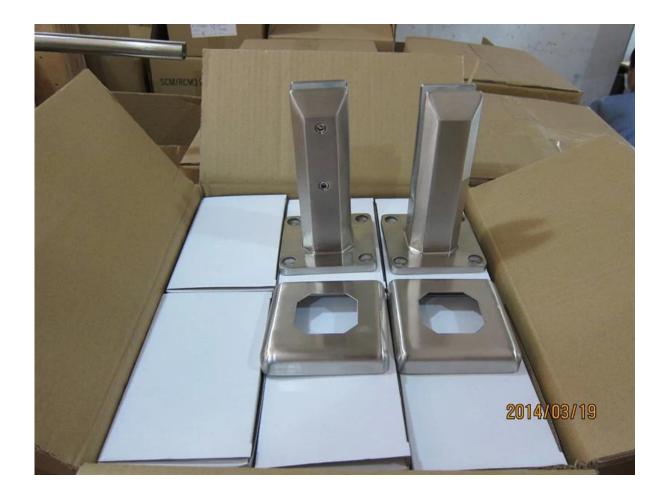

fence and glass balcony railing and terrace fence. With over 10 years exporting experience to Australia and America, we have full knowledge of their market and products. Here is the detail for our best selling model spigot SBM:



Specifications: Model: SBM Name: square base plate spigot or clamp/square base mount spigot or clamp/square surface mount spigot or clamp Material: SS316 or duplex 2205 or SS316L Finish: brush or polish Mount : surface mount or base mount Application: for glass balcony or glass pool fence or deck glass fence or terrace glass railing etc Dimension:100x100mm base, 50x50mm body , 168mm height Tech info: to suit 10mm or 12mm tempered glass and toughened glass, to fit glass panel 900mm to 1500mm wide and 1200mm high

## See below product picture:



Packaging photo: