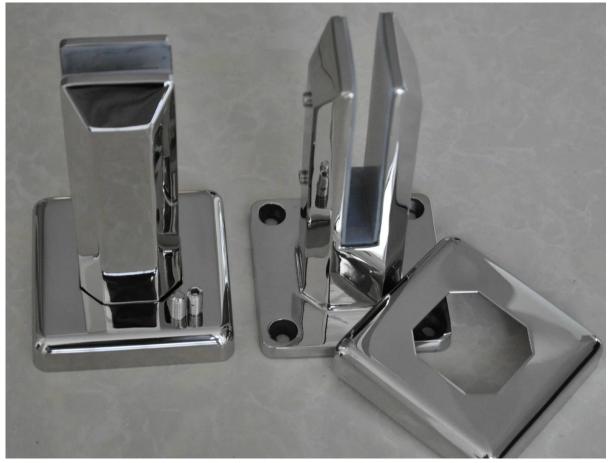

Specifications: Model: SBM Name: square base plate spigot or clamp/square base mount spigot or clamp/square surface mount spigot or clamp Material: SS316 or duplex 2205 or SS316L Finish: brush or polish Mount : surface mount or base mount Application: for glass balcony or glass pool fence or deck glass fence or terrace glass railing etc Dimension:100x100mm base, 50x50mm body , 168mm height Tech info: to suit 10mm or 12mm tempered glass and toughened glass, to fit glass panel 900mm to 1500mm wide and 1200mm high

## See below product picture:

Packaging photo: