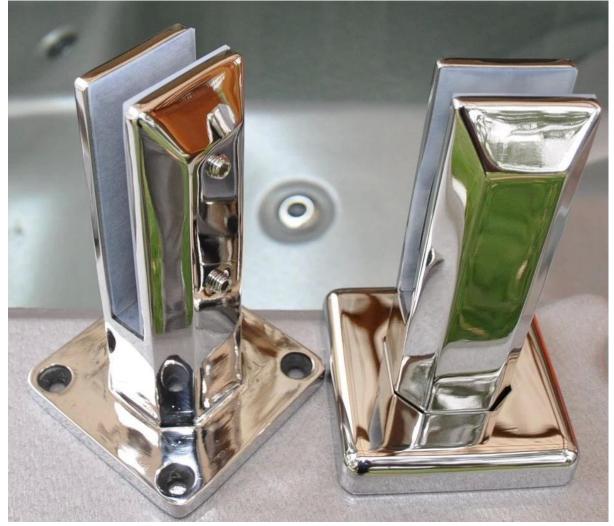

Specifications: Model: SBM Name: square base plate spigot or clamp/square base mount spigot or clamp/square surface mount spigot or clamp Material: SS316 or duplex 2205 or SS316L Finish: brush or polish Mount : surface mount or base mount Application: for glass balcony or glass pool fence or deck glass fence or terrace glass railing etc Dimension:100x100mm base, 50x50mm body , 168mm height Tech info: to suit 10mm or 12mm tempered glass and toughened glass, to fit glass panel 900mm to 1500mm wide and 1200mm high

## See below product picture:

Packaging photo: